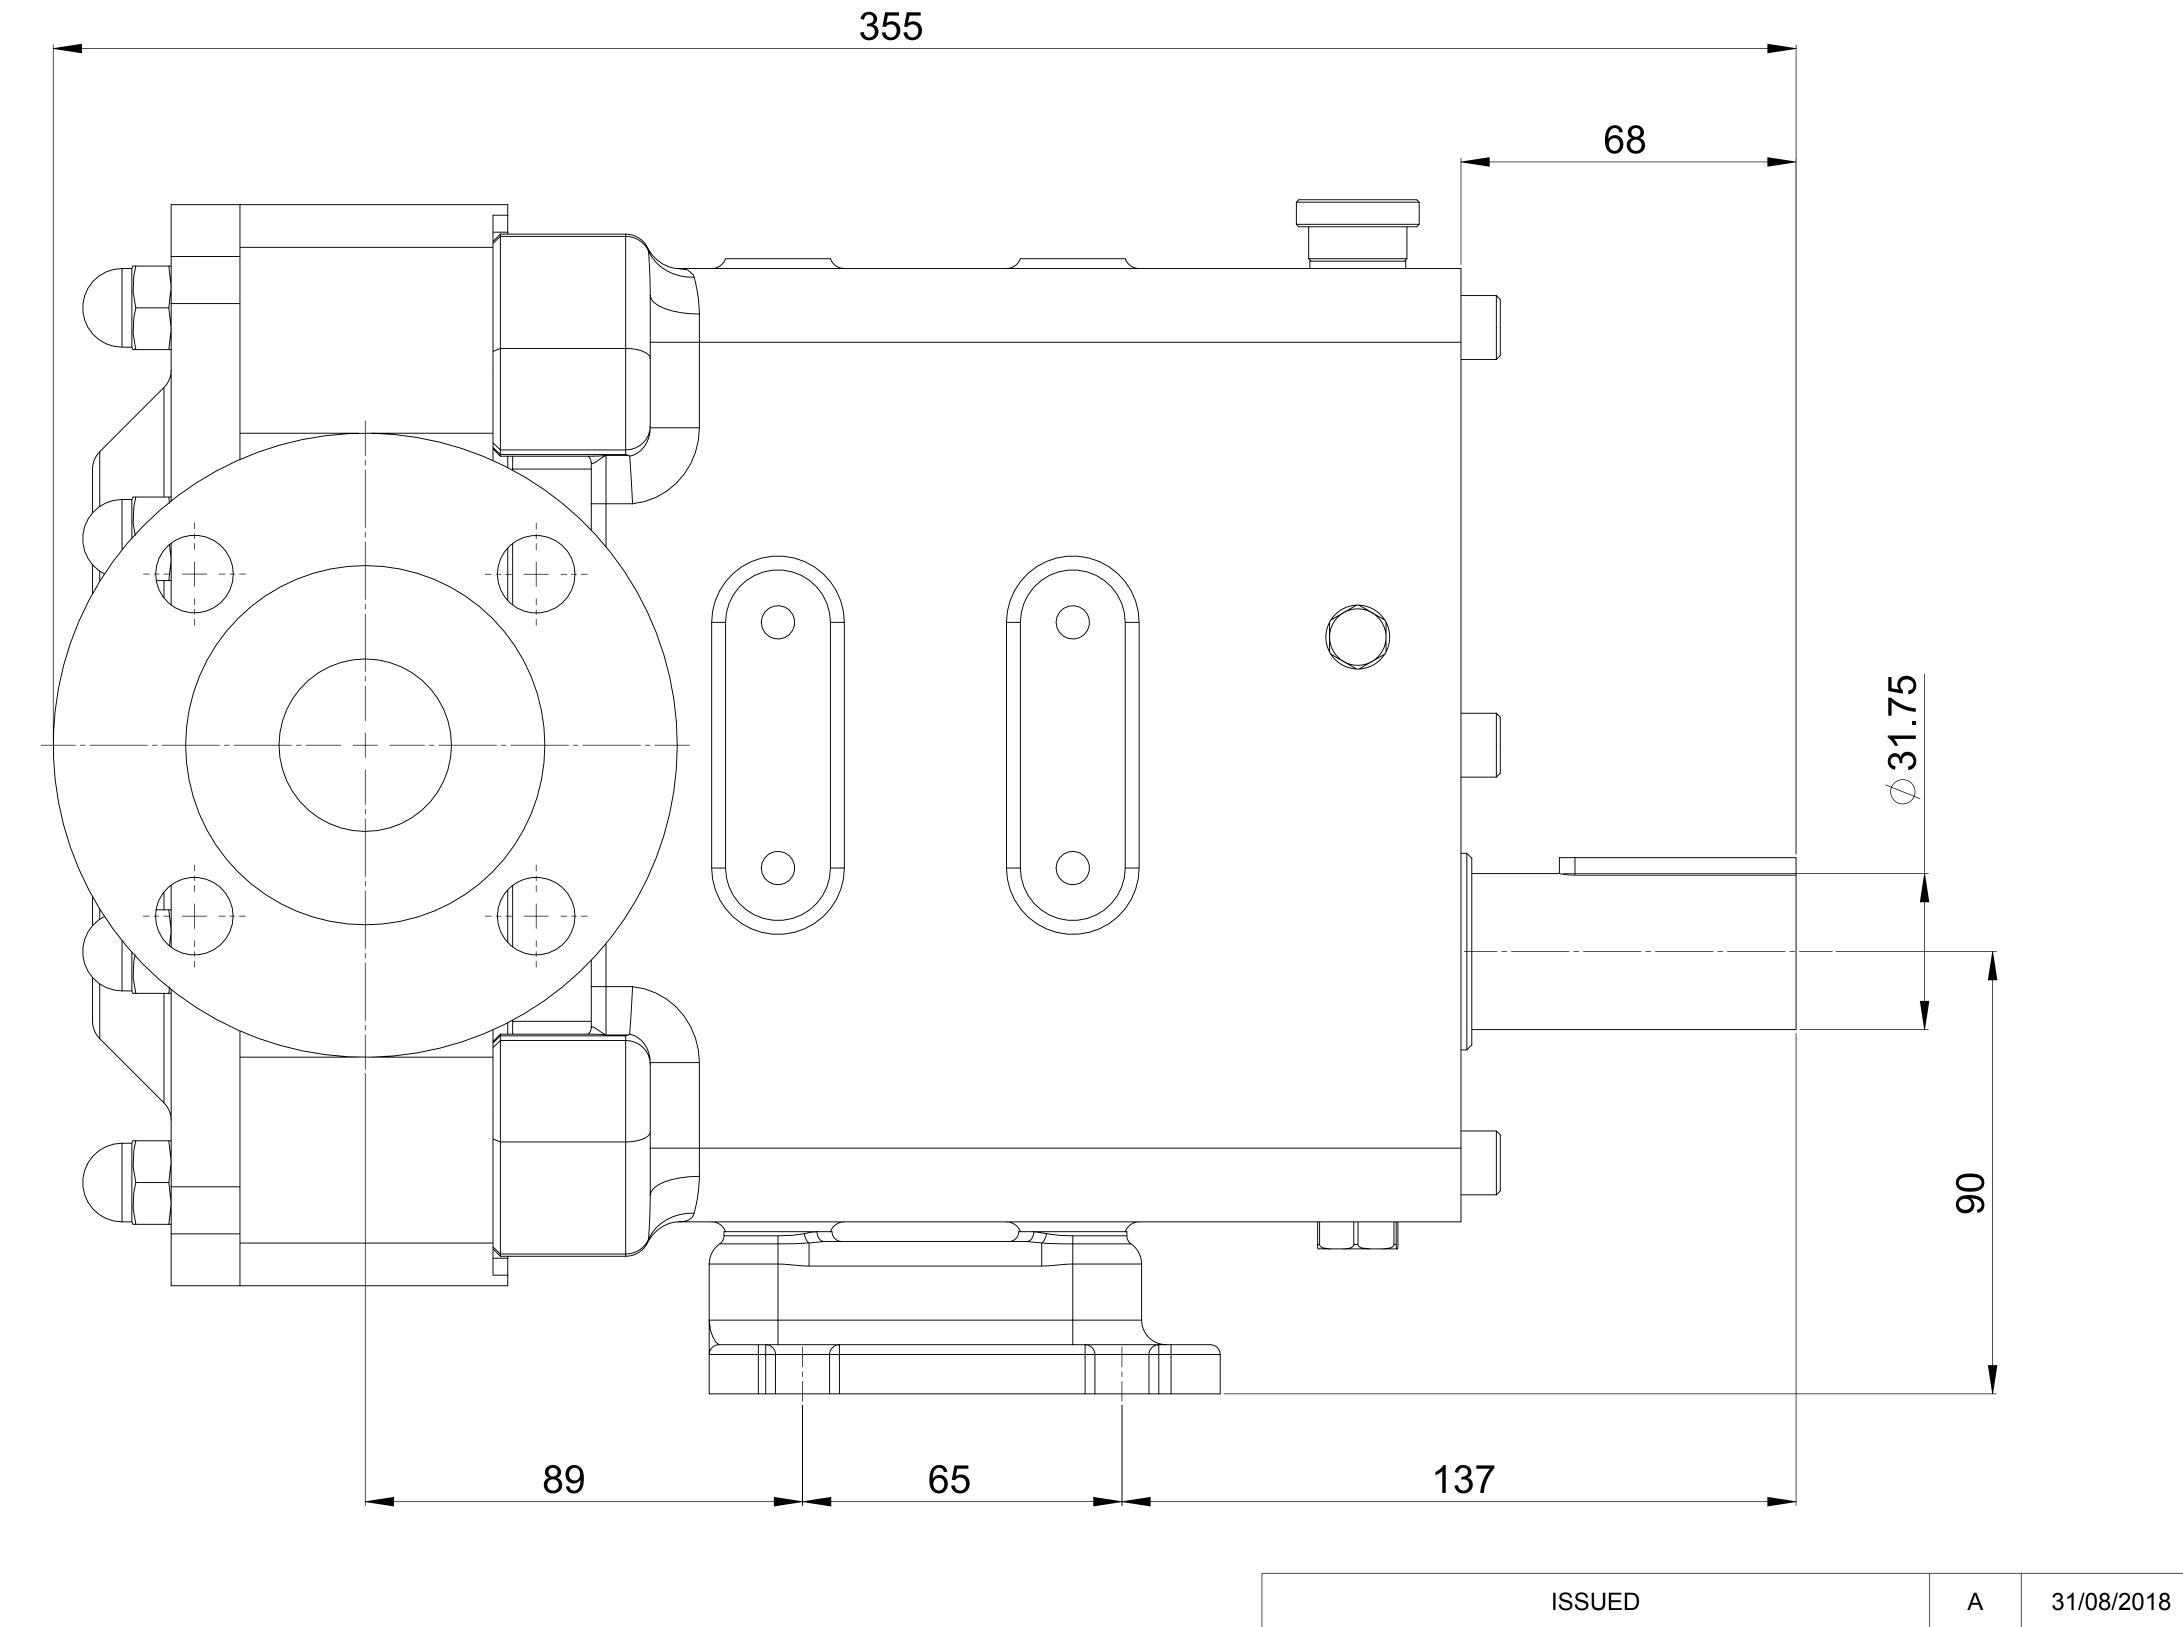

## PUMP INFORMATION PUMP MODEL REVOLUTION - TWIN WING R0200X/21 INLET CONNECTION 1.5" ASA/ANSI 150 lb RF OUTLET CONNECTION 1.5" ASA/ANSI 150 lb RF SPECIAL FEATURES NONE

THIS IS NOT A CERTIFIED DRAWING, USE FOR GENERAL INSTALLATION ONLY