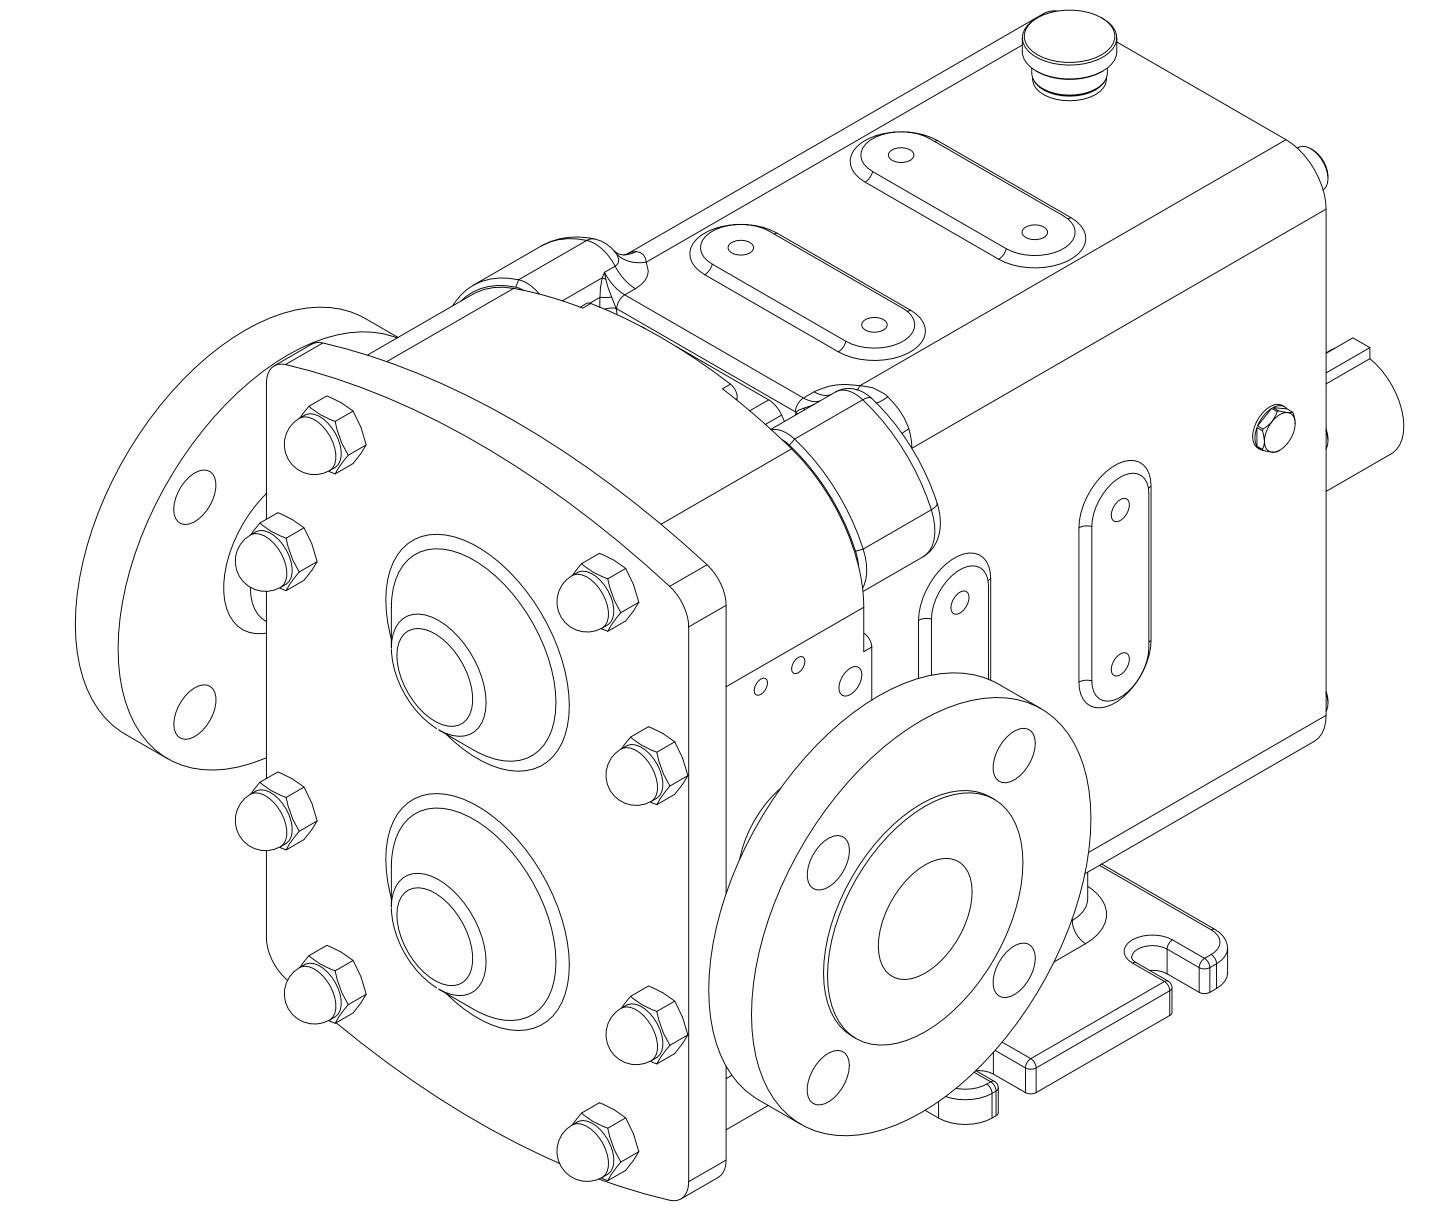

## PUMP INFORMATION PUMP MODEL REVOLUTION - TWIN WING R0200X/21 INLET CONNECTION 1.5" ASA/ANSI 150 lb RF OUTLET CONNECTION 1.5" ASA/ANSI 150 lb RF SPECIAL FEATURES NONE

THIS IS NOT A CERTIFIED DRAWING, USE FOR GENERAL INSTALLATION ONLY