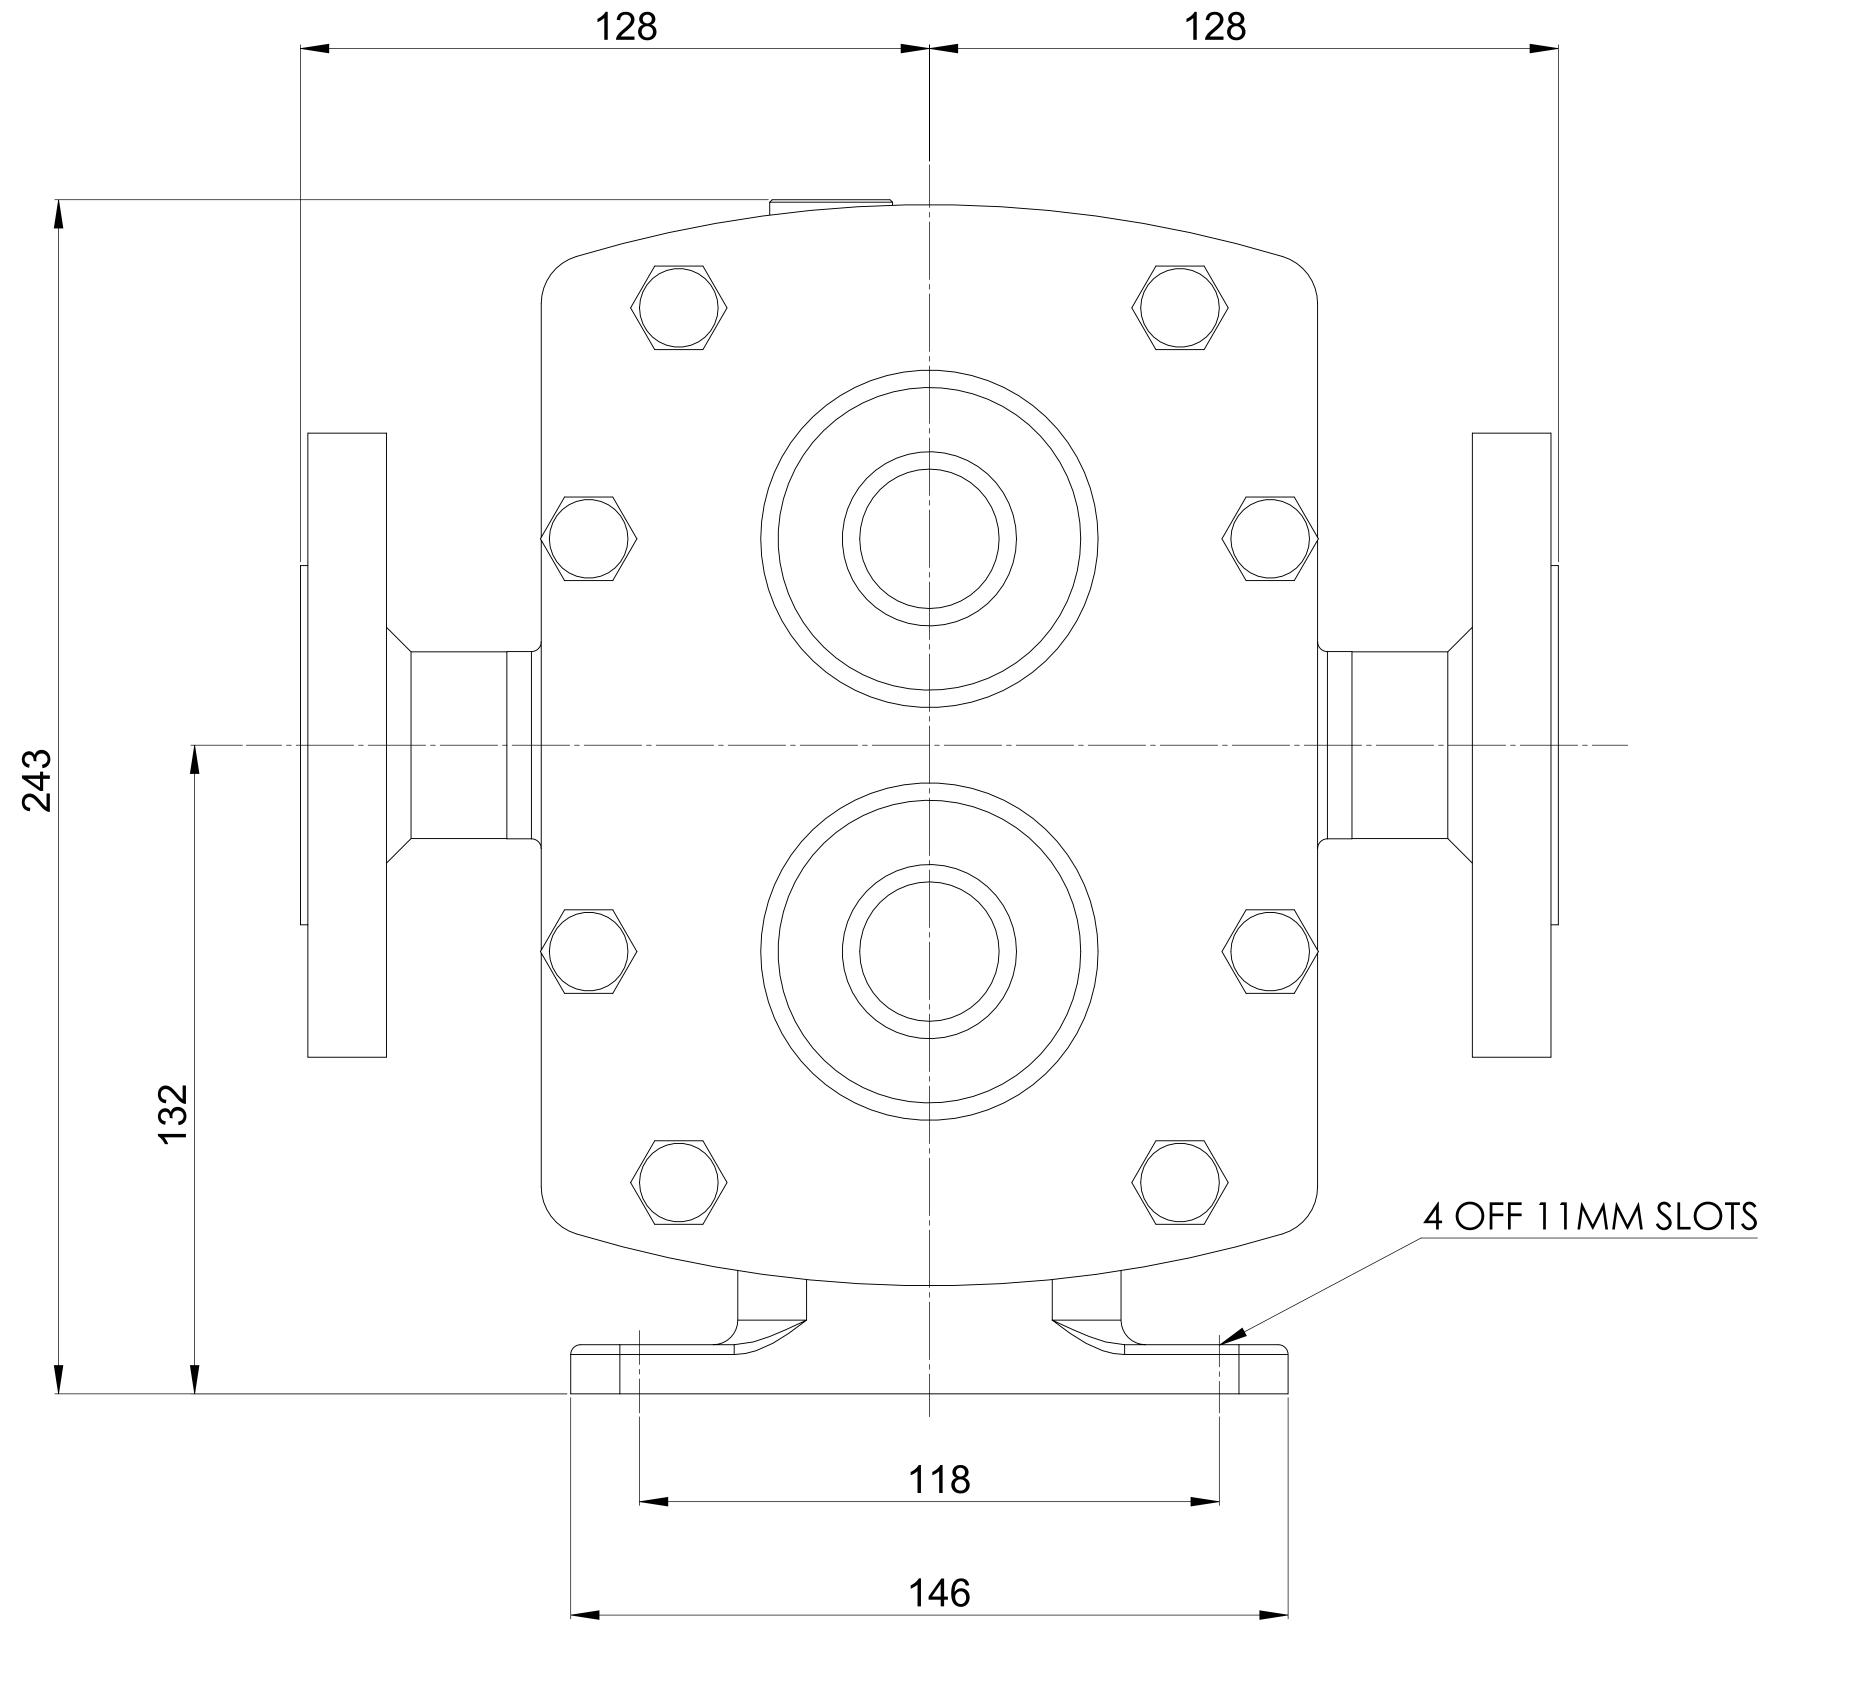

## PUMP INFORMATION PUMP MODEL REVOLUTION - TWIN WING R0200X/21 INLET CONNECTION 1.5" ASA/ANSI 150 lb RF OUTLET CONNECTION 1.5" ASA/ANSI 150 lb RF SPECIAL FEATURES NONE

THIS IS NOT A CERTIFIED DRAWING, USE FOR GENERAL INSTALLATION ONLY