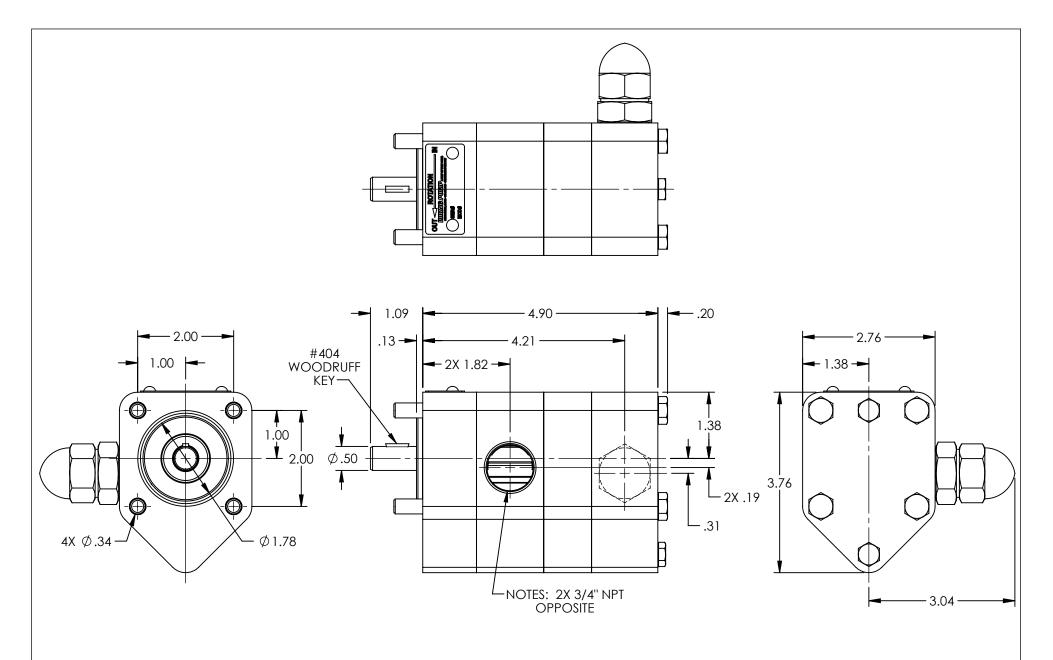

## NOTES:

- 1. RELIEF VALVE IS SHOWN FOR CLOCKWISE ROTATION, VALVE IS ON OPPOSITE SIDE FOR COUNTER-CLOCKWISE ROTATION.
- 2. ALL DIMENSIONS ARE FOR REFERENCE ONLY.

STANDARD MODELS: SG-0514-G0V, SG-0514-G1V, SGN-0514-G0V, SGN-0514-G1V