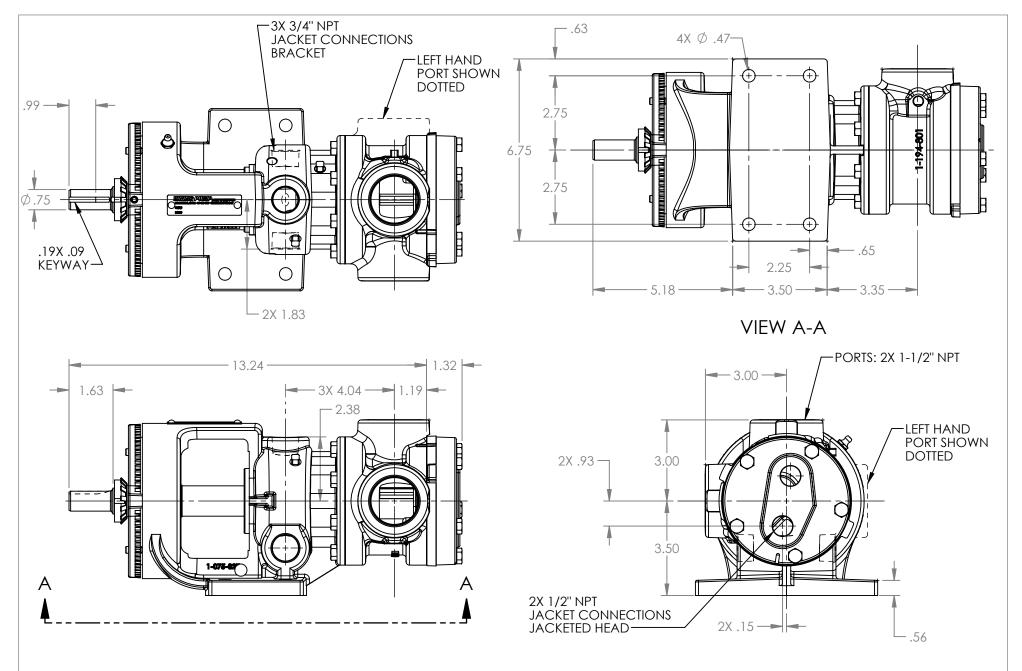

STANDARD MODELS: H224A, H1224A, H4224A, H226A, H4226A, H4224B, H4264B HL224A, HL1224A, HL4224A, HL226A, HL4226A, HL4224B, HL4264B

NOTES:
1. ALL DIMENSIONS ARE FOR REFERENCE ONLY.

| STATE   | Released | 11/08/2019 | DIMENSIONS ARE IN<br>INCHES | VIKING | VIKING PUMP, INC.               | THIS DRAWING IS THE PROPERTY OF<br>VIKING PUMP, INC. AND IS PROPRIETARY<br>IN GENERAL AND DETAIL. IT SHALL NOT BE | ^  | DWG. NO. | SHEET 1 OF 1 | REV. D.1   |  |
|---------|----------|------------|-----------------------------|--------|---------------------------------|-------------------------------------------------------------------------------------------------------------------|----|----------|--------------|------------|--|
| DRAWN   | ameek    | 1/16/2019  | PROJECT:                    | PUMP   | Cedar Falls, IA 50613<br>U.S.A. | COPIED OR ITS CONTENTS REVEALED TO<br>OUTSIDE PARTIES WITHOUT THE WRITTEN                                         | 3D | HV-3446  |              | 11/00/0010 |  |
| CHECKED | AA       | 11/08/2019 | WAS:                        | PUIVIP |                                 | CONSENT OF VIKING PUMP, INC.                                                                                      |    | 117-5440 |              | 11/08/2019 |  |