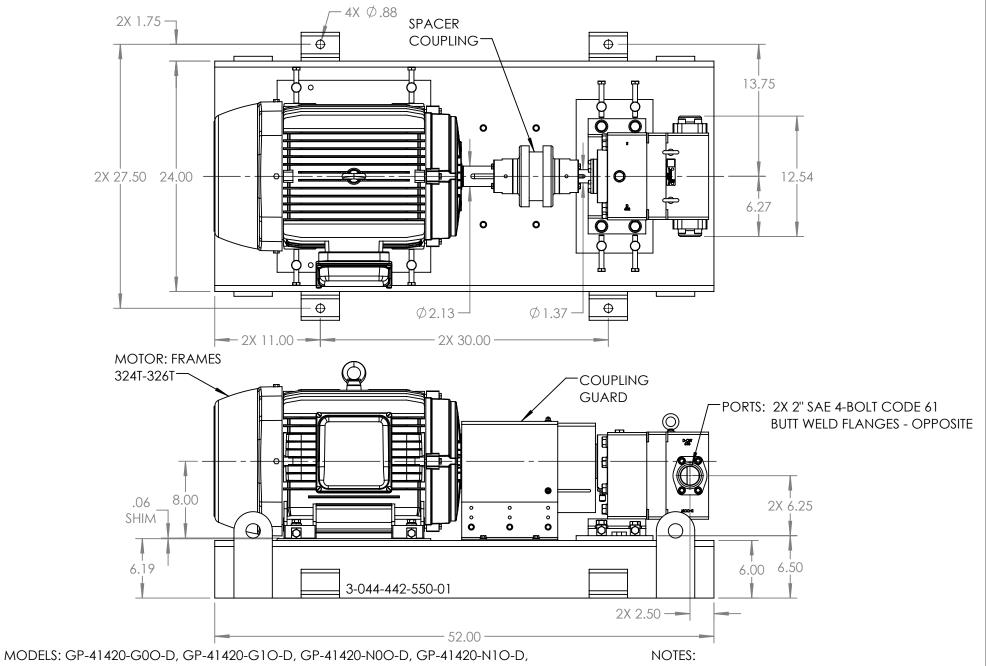

MODELS: GP-41420-G0O-D, GP-41420-G1O-D, GP-41420-N0O-D, GP-41420-N1O-D, GP-41420-K0O-D, GP-41420-K1O-D, GB-41420-K0O-D, GB-41420-K1O-D, GB-41420-N1O-D, GB-41420-R0O-D, GB-41420-R1O-D

 STATE
 Released
 08/03/2020
 DIMENSIONS ARE IN INCHES

- 1. COUPLING GUARD NOT SHOWN IN TOP VIEW.
  - 2. ALL DIMENSIONS ARE FOR REFERENCE ONLY.

| 20 | DWG. NO.                             | SHEET 1 OF 1 | REV.       | E.0 |
|----|--------------------------------------|--------------|------------|-----|
| 30 | DWG. NO. SHEET 1 OF 1 GPV-1420-063-U |              | 08/03/2020 |     |