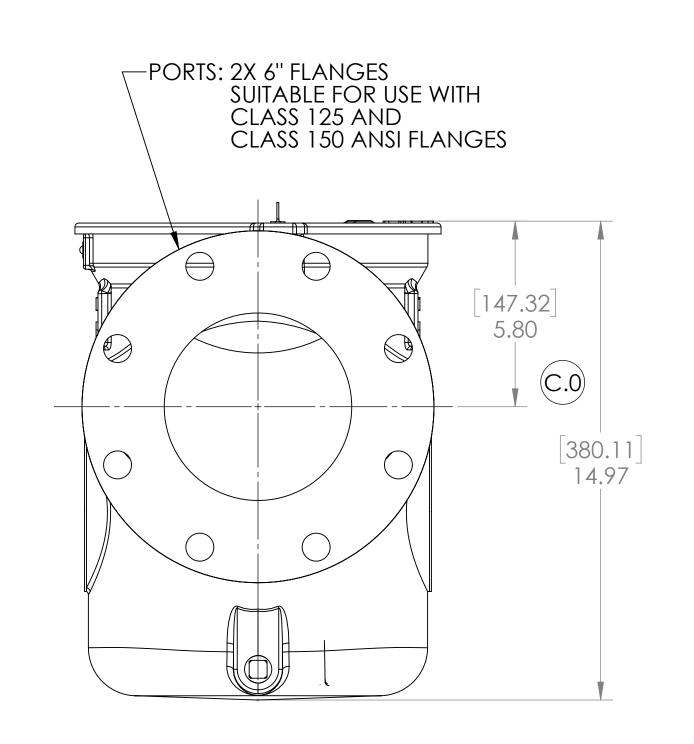

3

3

|                 |          |          |            | VIKING PUMP, INC. A Unit of IDEX Corporation Cedar Falls, IA 50613 U.S.A.  VIKING PUMP, COM  THIS DRAWING IS THE PROPERTY OF VIKING PUMP, INC. AND IS PROPRIETARY IN GENERAL AND DETAIL. IT SHALL NOT BE COPIED OR ITS CONTENTS REVEALED TO OUTSIDE PARTIES WITHOUT THE WRITTEN |
|-----------------|----------|----------|------------|---------------------------------------------------------------------------------------------------------------------------------------------------------------------------------------------------------------------------------------------------------------------------------|
| Е               | Released |          | 10/01/2021 | OUTSIDE PARTIES WITHOUT THE WRITTEN CONSENT OF VIKING PUMP, INC.                                                                                                                                                                                                                |
| WN.             |          |          |            | STRAINER ASSEMBLY, 6" FLANGES - MODELS                                                                                                                                                                                                                                          |
| CKED            | GDJ      |          | 10/01/2021 | F-1060-FIRN-XXX, F-1060-FSST-XXX                                                                                                                                                                                                                                                |
| JECT<br>LE: 1:3 |          | <b>^</b> |            |                                                                                                                                                                                                                                                                                 |
|                 |          | 3D       |            |                                                                                                                                                                                                                                                                                 |
| ING NUN         | IBER     |          |            | SIZE DWG. NO. F-1060-F C.0                                                                                                                                                                                                                                                      |