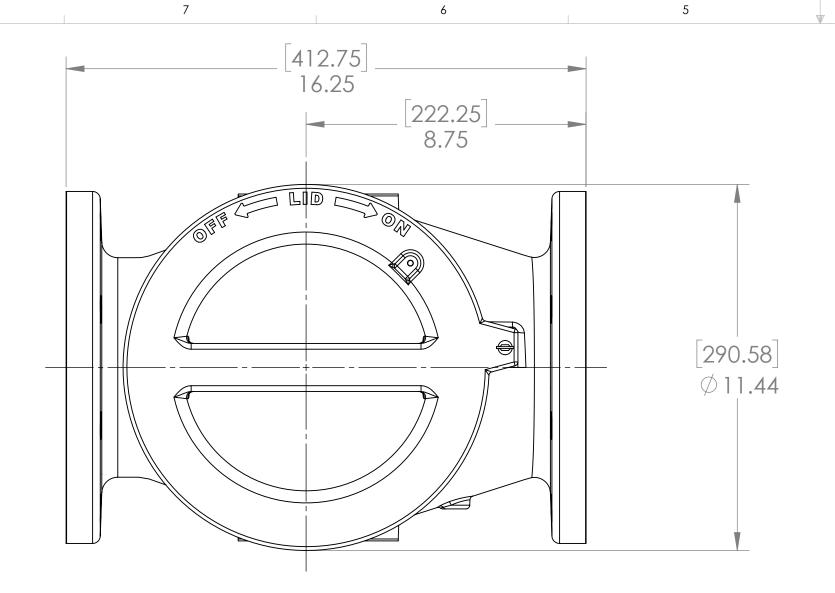

3

3

|                 |          |          |            | VIKING PUMP, INC. A Unit of IDEX Corporation Cedar Falls, IA 50613 U.S.A.  VIKING PUMP, COM  THIS DRAWING IS THE PROPERTY OF VIKING PUMP, INC. AND IS PROPRIETARY IN GENERAL AND DETAIL. IT SHALL NOT BE COPIED OR ITS CONTENTS REVEALED TO OUTSIDE PARTIES WITHOUT THE WRITTEN |
|-----------------|----------|----------|------------|---------------------------------------------------------------------------------------------------------------------------------------------------------------------------------------------------------------------------------------------------------------------------------|
| Е               | Released |          | 10/01/2021 | OUTSIDE PARTIES WITHOUT THE WRITTEN CONSENT OF VIKING PUMP, INC.                                                                                                                                                                                                                |
| WN.             |          |          |            | STRAINER ASSEMBLY, 6" FLANGES - MODELS                                                                                                                                                                                                                                          |
| CKED            | GDJ      |          | 10/01/2021 | F-1060-FIRN-XXX, F-1060-FSST-XXX                                                                                                                                                                                                                                                |
| JECT<br>LE: 1:3 |          | <b>^</b> |            |                                                                                                                                                                                                                                                                                 |
|                 |          | 3D       |            |                                                                                                                                                                                                                                                                                 |
| ING NUN         | IBER     |          |            | SIZE DWG. NO. F-1060-F C.0                                                                                                                                                                                                                                                      |