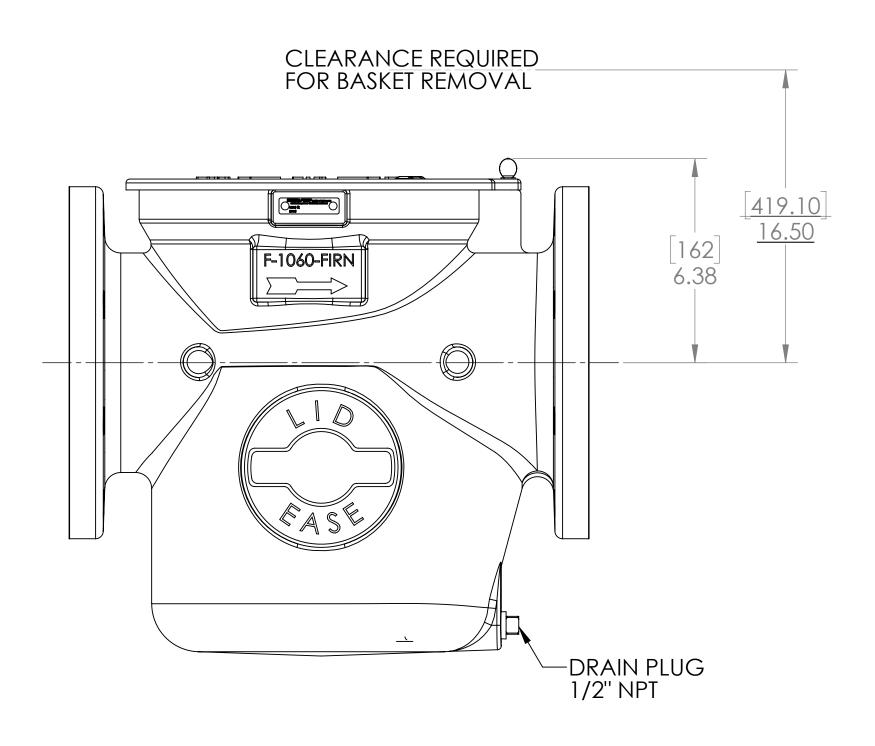

3

3

|                 |          |          |            | VIKING PUMP, INC. A Unit of IDEX Corporation Cedar Falls, IA 50613 U.S.A.  VIKING PUMP, COM  THIS DRAWING IS THE PROPERTY OF VIKING PUMP, INC. AND IS PROPRIETARY IN GENERAL AND DETAIL. IT SHALL NOT BE COPIED OR ITS CONTENTS REVEALED TO OUTSIDE PARTIES WITHOUT THE WRITTEN |
|-----------------|----------|----------|------------|---------------------------------------------------------------------------------------------------------------------------------------------------------------------------------------------------------------------------------------------------------------------------------|
| Е               | Released |          | 10/01/2021 | OUTSIDE PARTIES WITHOUT THE WRITTEN CONSENT OF VIKING PUMP, INC.                                                                                                                                                                                                                |
| WN.             |          |          |            | STRAINER ASSEMBLY, 6" FLANGES - MODELS                                                                                                                                                                                                                                          |
| CKED            | GDJ      |          | 10/01/2021 | F-1060-FIRN-XXX, F-1060-FSST-XXX                                                                                                                                                                                                                                                |
| JECT<br>LE: 1:3 |          | <b>^</b> |            |                                                                                                                                                                                                                                                                                 |
|                 |          | 3D       |            |                                                                                                                                                                                                                                                                                 |
| ING NUN         | IBER     |          |            | SIZE DWG. NO. F-1060-F C.0                                                                                                                                                                                                                                                      |