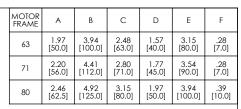

**B14 FLANGE ONLY** 





## STANDARD MODEL: CMD-E05-M

| STATE   | Released    | 08/22/2012 | DIMENSIONS ARE IN <b>LIKING</b> INCHES | VIKING PUMP, INC.<br>A Unit of IDEX Corporation | THIS DRAWING IS THE PROPERTY OF VIKING PUMP, INC. AND IS PROPRIETARY IN GENERAL AND DETAIL IT SHALL NOT BE | 20         | DWG. NO.  | SHEET 1 OF 1 | REV. A.0   |
|---------|-------------|------------|----------------------------------------|-------------------------------------------------|------------------------------------------------------------------------------------------------------------|------------|-----------|--------------|------------|
| DRAWN   | bmanternach | 8/7/2012   | PROJECT:                               | Cedar Falls, IA 50613<br>U.S.A.                 | COPIED OR ITS CONTENTS REVEA