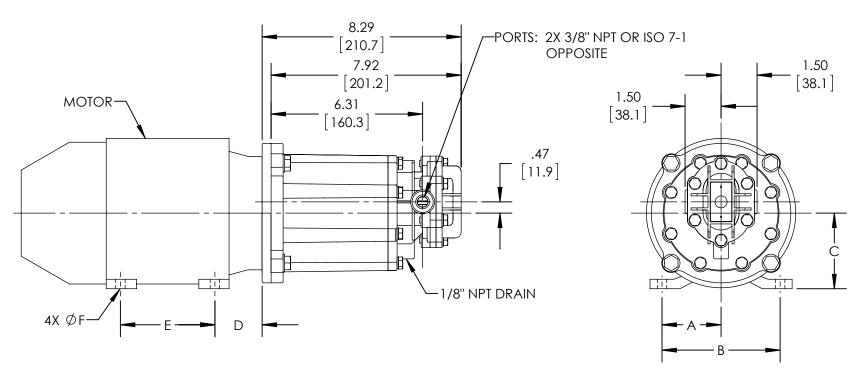

**B14 FLANGE ONLY** 

## STANDARD MODEL: CMD-E05-M

| STATE   | Released    | 08/22/2012 | DIMENSIONS ARE IN <b>LIKING</b> INCHES | VIKING PUMP, INC.<br>A Unit of IDEX Corporation | THIS DRAWING IS THE PROPERTY OF VIKING PUMP, INC. AND IS PROPRIETARY IN GENERAL AND DETAIL IT SHALL NOT BE | 20         | DWG. NO.  | SHEET 1 OF 1 | REV. A.0   |
|---------|-------------|------------|----------------------------------------|-------------------------------------------------|------------------------------------------------------------------------------------------------------------|------------|-----------|--------------|------------|
| DRAWN   | bmanternach | 8/7/2012   | PROJECT:                               | Cedar Falls, IA 50613<br>U.S.A.                 | COPIED OR ITS CONTENTS REVEALED TO<br>OUTSIDE PARTIES WITHOUT THE WRITTEN                                  | <b>2</b> 0 | CMD-E05-2 |              | 00/00/0010 |
| CHECKED | JDP         | 08/21/2012 | WAS:                                   |                                                 | CONSENT OF VIKING PUMP, INC.                                                                               |            | CMD-EU3-Z |              | 08/22/2012 |