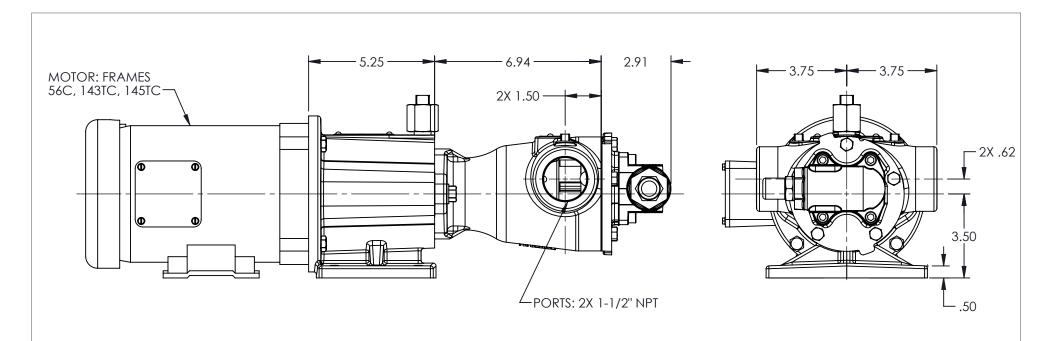

STANDARD MODELS: HJ895-MDA4-M, HL895-MDA4-M, HJ895-MDA9-M, HL895-MDA9-M

NOTES:

1. ALL DIMENSIONS ARE FOR REFERNCE ONLY.

| STATE   | Released | 11/22/2019 | DIMENSIONS ARE IN INCHES | VIKING PUMP, INC.               | THIS DRAWING IS THE PROPERTY OF<br>VIKING PUMP, INC. AND IS PROPRIETARY<br>IN GENERAL AND DETAIL. IT SHALL NOT BE | 20        | DWG. NO. | SHEET 1 OF 1 | REV. D.0   |
|---------|----------|------------|--------------------------|---------------------------------|-------------------------------------------------------------------------------------------------------------------|-----------|----------|--------------|------------|
| DRAWN   | sjakel   | 09/11/2013 | PROJECT:                 | Cedar Falls, IA 50613<br>U.S.A. |                                                                                                                   | <b>3D</b> | HV-3482  |              | 11/00/0010 |
| CHECKED | DTL      | 11/22/2019 | WAS:                     |                                 | CONSENT OF VIKING PUMP, INC.                                                                                      |           | 110-3402 |              | 11/22/2019 |