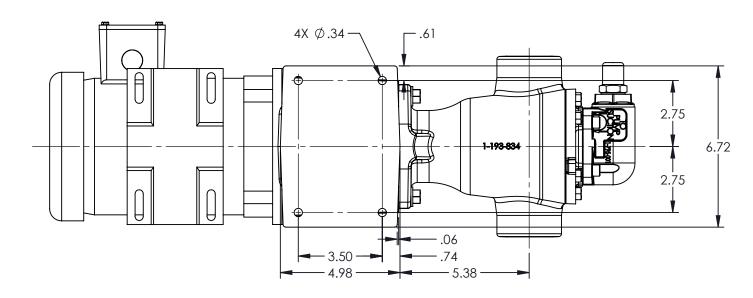

STANDARD MODELS: HJ895-MDA4-M, HL895-MDA4-M, HJ895-MDA9-M, HL895-MDA9-M

NOTES:

1. ALL DIMENSIONS ARE FOR REFERNCE ONLY.

| STATE   | Released | 11/22/2019 | DIMENSIONS ARE IN INCHES | VIKING PUMP, INC.               | THIS DRAWING IS THE PROPERTY OF<br>VIKING PUMP, INC. AND IS PROPRIETARY<br>IN GENERAL AND DETAIL. IT SHALL NOT BE | 20        | DWG. NO. | SHEET 1 OF 1 | REV. D.0   |
|---------|----------|------------|--------------------------|---------------------------------|-------------------------------------------------------------------------------------------------------------------|-----------|----------|--------------|------------|
| DRAWN   | sjakel   | 09/11/2013 | PROJECT:                 | Cedar Falls, IA 50613<br>U.S.A. |                                                                                                                   | <b>3D</b> | HV-3482  |              | 11/00/0010 |
| CHECKED | DTL      | 11/22/2019 | WAS:                     |                                 | CONSENT OF VIKING PUMP, INC.                                                                                      |           | 110-3402 |              | 11/22/2019 |