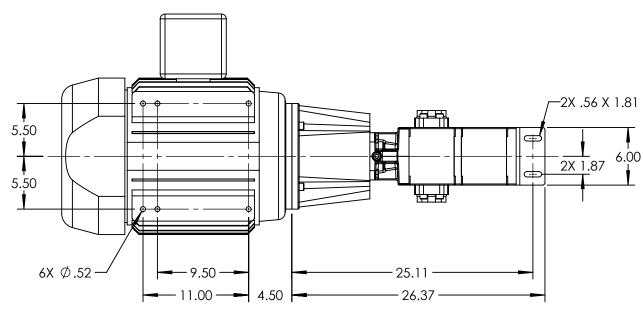

## ALL DIMENSIONS ARE FOR REFERENCE ONLY.

STANDARD MODELS: GB-41026-G0O-M, GB-41026-G1O-M

| STATE   | Released    | 07/16/2021  | DIMENSIONS ARE IN<br>INCHES<br>PROJECT:E331 | Cedar Falls, I |  | VIKING PUMP, INC. AND IS PROPERIY VIKING PUMP, INC. AND IS PROPPRI IN GENERAL AND DETAIL. IT SHALL I COPIED OR ITS CONTENTS REVEAL OUTSIDE PARTIES WITHOUT THE WE |
|---------|-------------|-------------|---------------------------------------------|----------------|--|-------------------------------------------------------------------------------------------------------------------------------------------------------------------|
| DRAWN   | bmanternach | / /02 /0001 |                                             |                |  |                                                                                                                                                                   |
| CHECKED | JAG         | 07/16/2021  | WAS:                                        | ruiiir         |  | CONSENT OF VIKING PUMP, IN                                                                                                                                        |