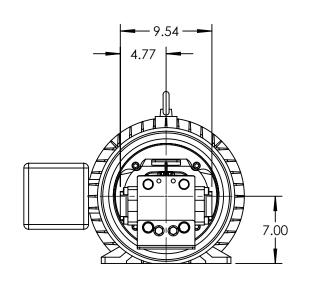

## ALL DIMENSIONS ARE FOR REFERENCE ONLY.

STANDARD MODELS: GB-41026-G0O-M, GB-41026-G1O-M

| STATE   | Released    | 07/16/2021  | DIMENSIONS ARE IN<br>INCHES<br>PROJECT:E331 | Cedar Falls, I |  | VIKING PUMP, INC. AND IS PROPERIY VIKING PUMP, INC. AND IS PROPPRI IN GENERAL AND DETAIL. IT SHALL I COPIED OR ITS CONTENTS REVEAL OUTSIDE PARTIES WITHOUT THE WE |
|---------|-------------|-------------|---------------------------------------------|----------------|--|-------------------------------------------------------------------------------------------------------------------------------------------------------------------|
| DRAWN   | bmanternach | / /02 /0001 |                                             |                |  |                                                                                                                                                                   |
| CHECKED | JAG         | 07/16/2021  | WAS:                                        | ruiiir         |  | CONSENT OF VIKING PUMP, IN                                                                                                                                        |