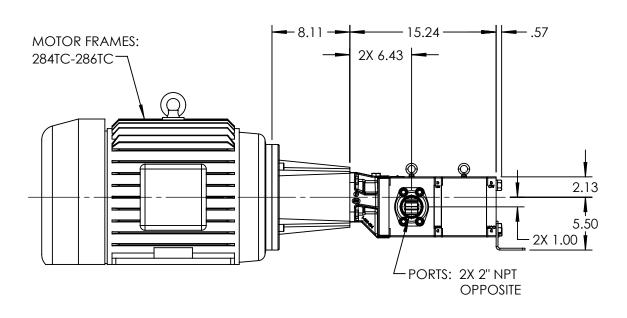

## ALL DIMENSIONS ARE FOR REFERENCE ONLY.

STANDARD MODELS: GB-41026-G0O-M, GB-41026-G1O-M

| STATE   | Released    | 07/16/2021  | DIMENSIONS ARE IN<br>INCHES<br>PROJECT:E331 | Cedar Falls, I |  | VIKING PUMP, INC. AND IS PROPERIY VIKING PUMP, INC. AND IS PROPPRI IN GENERAL AND DETAIL. IT SHALL I COPIED OR ITS CONTENTS REVEAL OUTSIDE PARTIES WITHOUT THE WE |
|---------|-------------|-------------|---------------------------------------------|----------------|--|-------------------------------------------------------------------------------------------------------------------------------------------------------------------|
| DRAWN   | bmanternach | / /02 /0001 |                                             |                |  |                                                                                                                                                                   |
| CHECKED | JAG         | 07/16/2021  | WAS:                                        | ruiiir         |  | CONSENT OF VIKING PUMP, IN                                                                                                                                        |