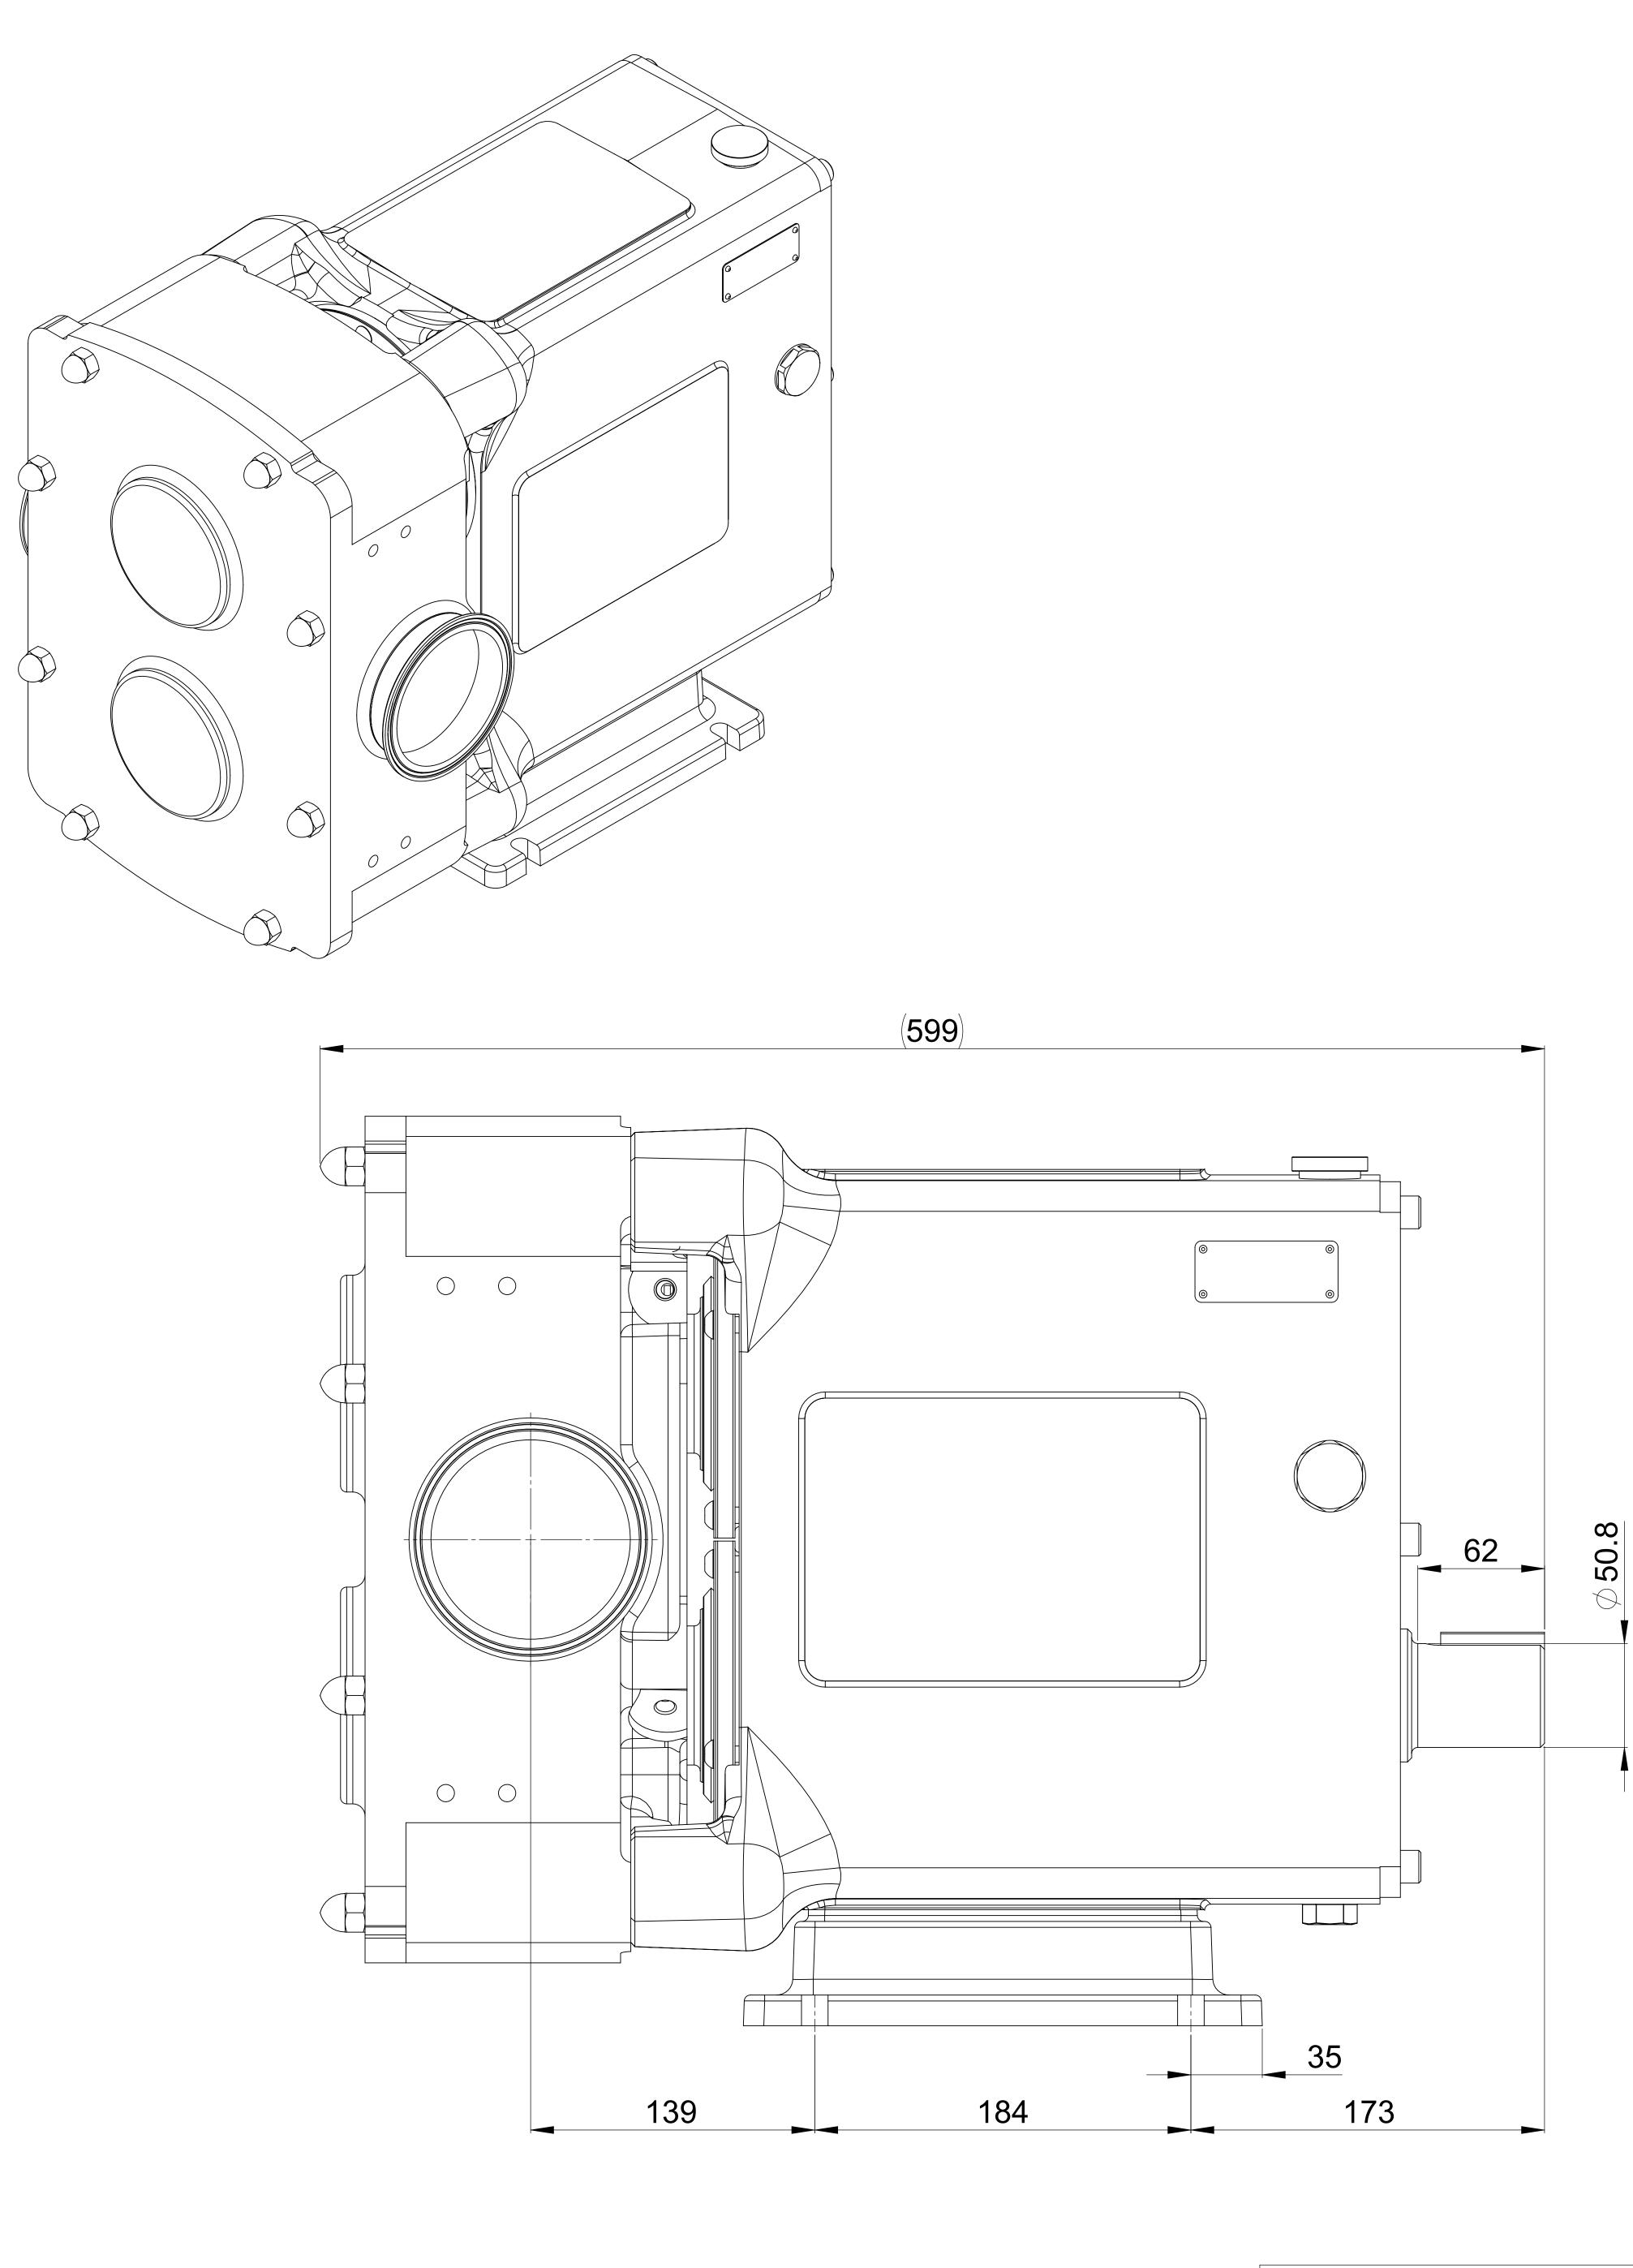

## **GENERAL ARRANGEMENT DETAILS**

PUMP INFORMATION

| PUMP MODEL        | <b>REVOLUTION - TWIN WING R260</b> |
|-------------------|------------------------------------|
| INLET CONNECTION  | 4" Tri-Clamp (3A)                  |
| OUTLET CONNECTION | 4" Tri-Clamp (3A)                  |
| SPECIAL FEATURES  | NONE                               |
|                   |                                    |
|                   |                                    |

THIS IS NOT A CERTIFIED DRAWING, USE FOR GENERAL INSTALLATION ONLY

| right flow                                                 |
|------------------------------------------------------------|
| HNOLOGIES                                                  |
| LD INDUSTRIAL ESTATE,<br>EASTBOURNE,<br>ST SUSSEX BN23 6PT |
| ST SUSSEX, BN23 6PT<br>EL: (+44) 1323 509211               |