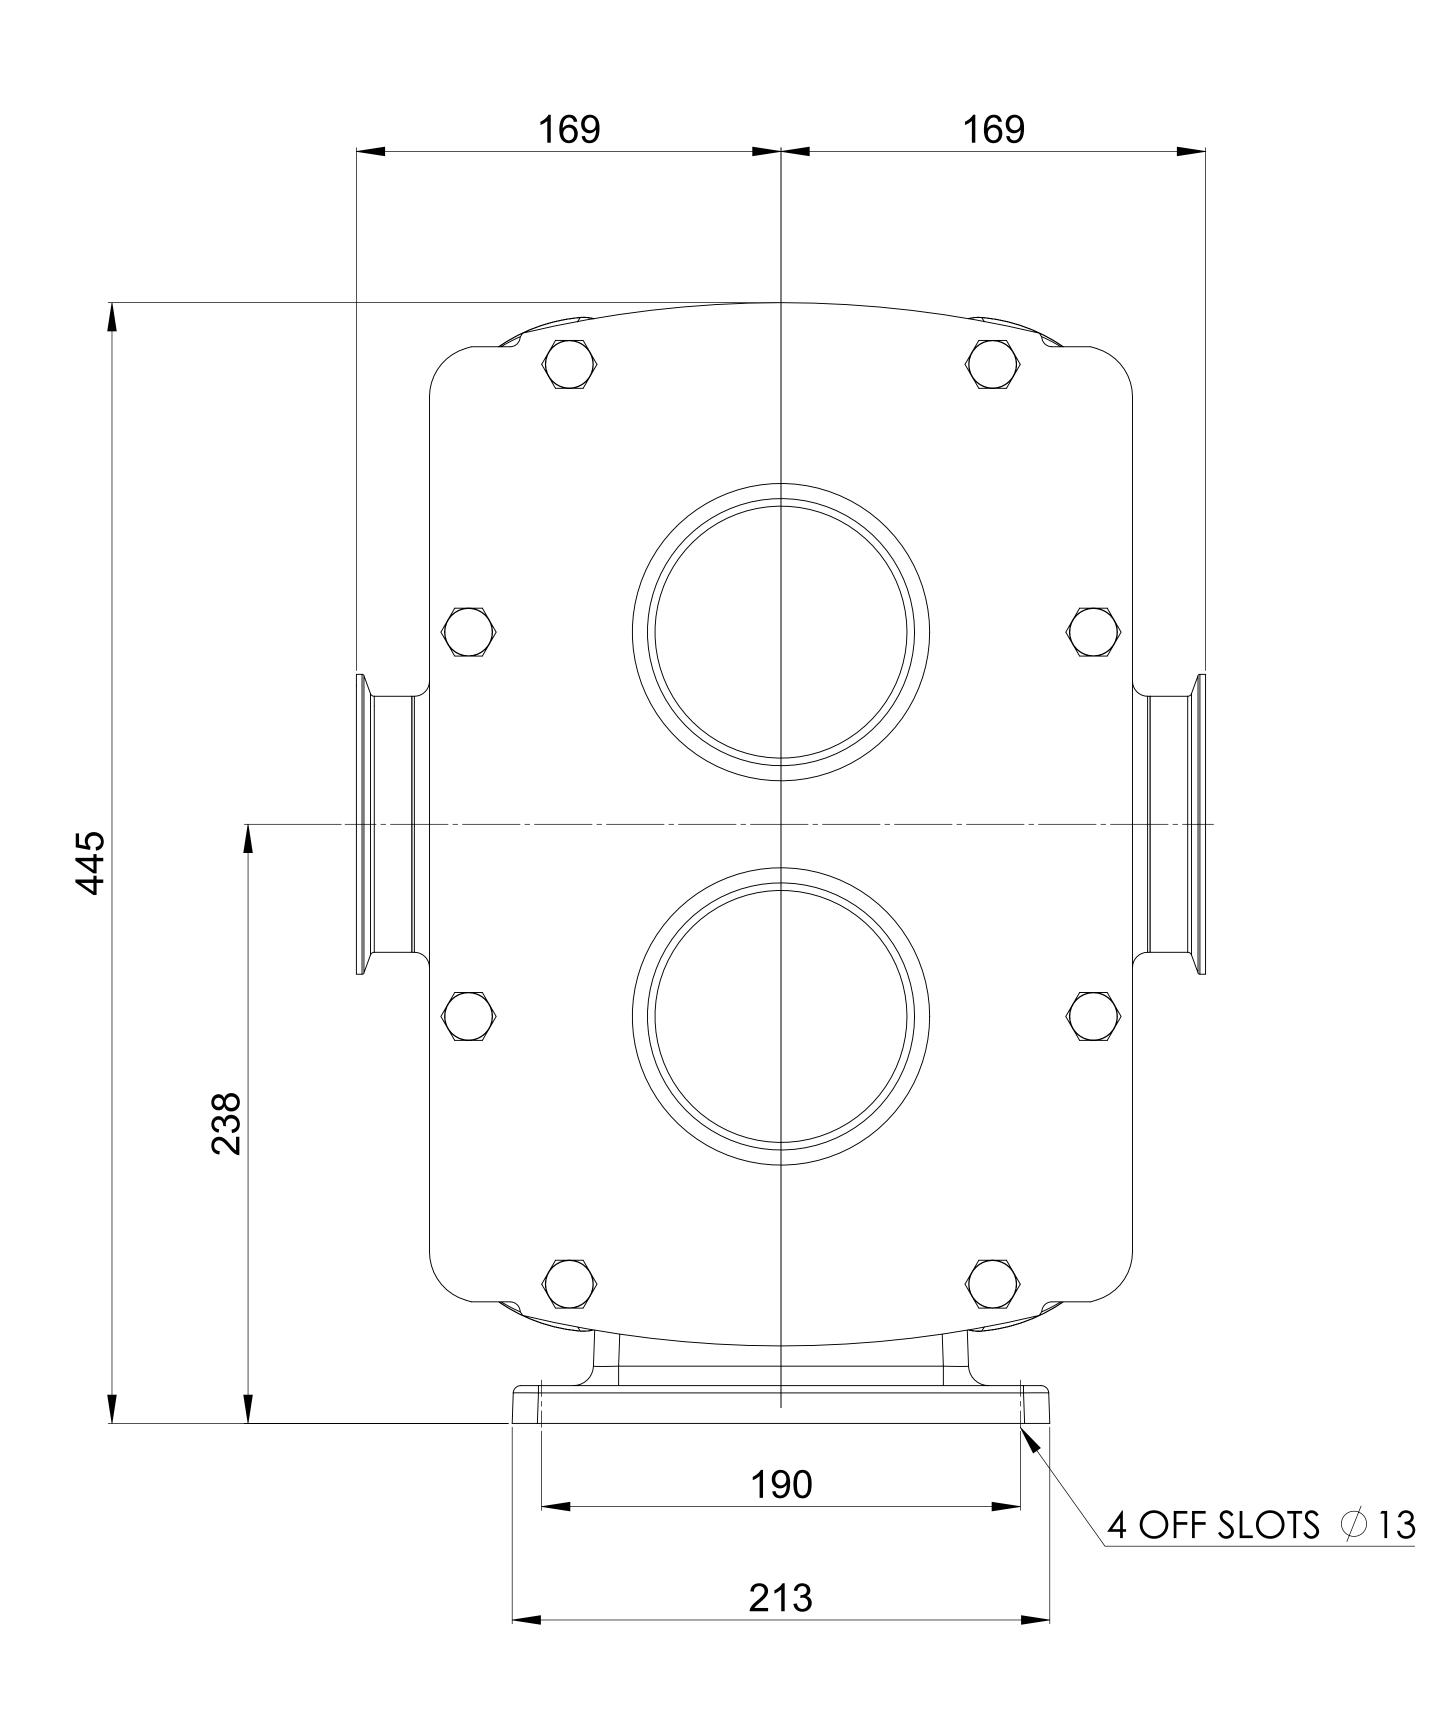

## **GENERAL ARRANGEMENT DETAILS**

PUMP INFORMATION

| PUMP MODEL        | <b>REVOLUTION - TWIN WING R260</b> |
|-------------------|------------------------------------|
| INLET CONNECTION  | 4" Tri-Clamp (3A)                  |
| OUTLET CONNECTION | 4" Tri-Clamp (3A)                  |
| SPECIAL FEATURES  | NONE                               |
|                   |                                    |
|                   |                                    |

THIS IS NOT A CERTIFIED DRAWING, USE FOR GENERAL INSTALLATION ONLY

| right flow                                                 |
|------------------------------------------------------------|
| HNOLOGIES                                                  |
| LD INDUSTRIAL ESTATE,<br>EASTBOURNE,<br>ST SUSSEX BN23 6PT |
| ST SUSSEX, BN23 6PT<br>EL: (+44) 1323 509211               |