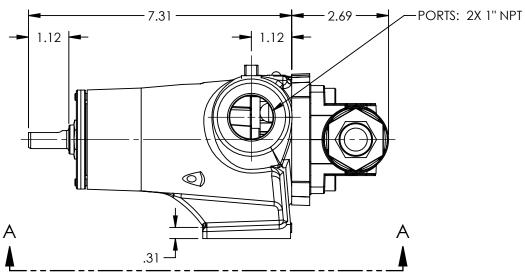

## STANDARD MODELS: G4195, GG4195

NOTES:
1. ALL DIMENSIONS ARE FOR REFERENCE ONLY.

| STATE   | Released | 05/31/2019 | DIMENSIONS ARE IN INCHES | VIKING PUMP, INC.               | THIS DRAWING IS THE PROPERTY OF<br>VIKING PUMP, INC. AND IS PROPRIETARY<br>IN GENERAL AND DETAIL. IT SHALL NOT BE |    | DWG. NO. | SHEET 1 OF 1 | REV. E.O   |
|---------|----------|------------|--------------------------|---------------------------------|-------------------------------------------------------------------------------------------------------------------|----|----------|--------------|------------|
| DRAWN   | sjakel   | 05/30/2019 | PROJECT:                 | Cedar Falls, IA 50613<br>U.S.A. | COPIED OR ITS CONTENTS REVEALED TO OUTSIDE PARTIES WITHOUT THE WRITTEN                                            | 3D | CV 1344  |              | 05/01/0010 |
| CHECKED | 211      | 05/31/2019 | WAS:                     |                                 | CONSENT OF VIKING PUMP, INC.                                                                                      |    | GV-1364  |              | 05/31/2019 |