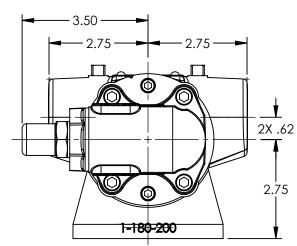

## STANDARD MODELS: G4195, GG4195

NOTES:
1. ALL DIMENSIONS ARE FOR REFERENCE ONLY.

| STATE   | Released | 05/31/2019 | DIMENSIONS ARE IN INCHES | VIKING PUMP, INC.               | THIS DRAWING IS THE PROPERTY OF<br>VIKING PUMP, INC. AND IS PROPRIETARY<br>IN GENERAL AND DETAIL. IT SHALL NOT BE |    | DWG. NO. | SHEET 1 OF 1 | REV. E.O   |
|---------|----------|------------|--------------------------|---------------------------------|-------------------------------------------------------------------------------------------------------------------|----|----------|--------------|------------|
| DRAWN   | sjakel   | 05/30/2019 | PROJECT:                 | Cedar Falls, IA 50613<br>U.S.A. | COPIED OR ITS CONTENTS REVEALED TO OUTSIDE PARTIES WITHOUT THE WRITTEN                                            | 3D | CV 1344  |              | 05/01/0010 |
| CHECKED | 211      | 05/31/2019 | WAS:                     |                                 | CONSENT OF VIKING PUMP, INC.                                                                                      |    | GV-1364  |              | 05/31/2019 |