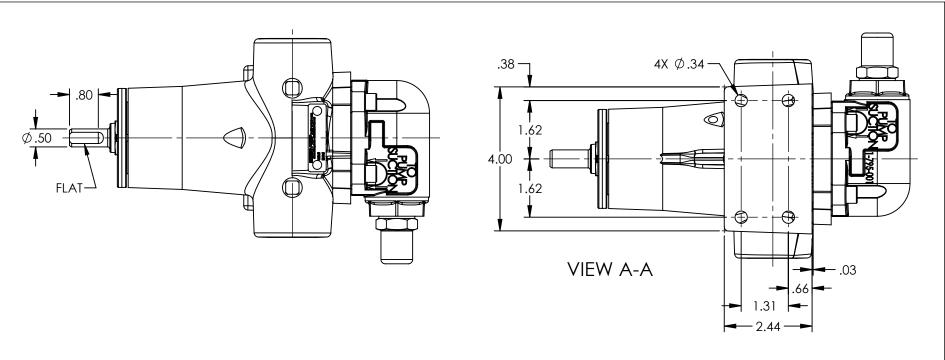

## STANDARD MODELS: G4195, GG4195

NOTES:
1. ALL DIMENSIONS ARE FOR REFERENCE ONLY.

| STATE   | Released | 05/31/2019 | DIMENSIONS ARE IN INCHES | VIKING PUMP, INC.               | THIS DRAWING IS THE PROPERTY OF<br>VIKING PUMP, INC. AND IS PROPRIETARY<br>IN GENERAL AND DETAIL. IT SHALL NOT BE |    | DWG. NO. | SHEET 1 OF 1 | REV. E.O   |
|---------|----------|------------|--------------------------|---------------------------------|-------------------------------------------------------------------------------------------------------------------|----|----------|--------------|------------|
| DRAWN   | sjakel   | 05/30/2019 | PROJECT:                 | Cedar Falls, IA 50613<br>U.S.A. | COPIED OR ITS CONTENTS REVEALED TO OUTSIDE PARTIES WITHOUT THE WRITTEN                                            | 3D | CV 1344  |              | 05/01/0010 |
| CHECKED | 211      | 05/31/2019 | WAS:                     |                                 | CONSENT OF VIKING PUMP, INC.                                                                                      |    | GV-1364  |              | 05/31/2019 |