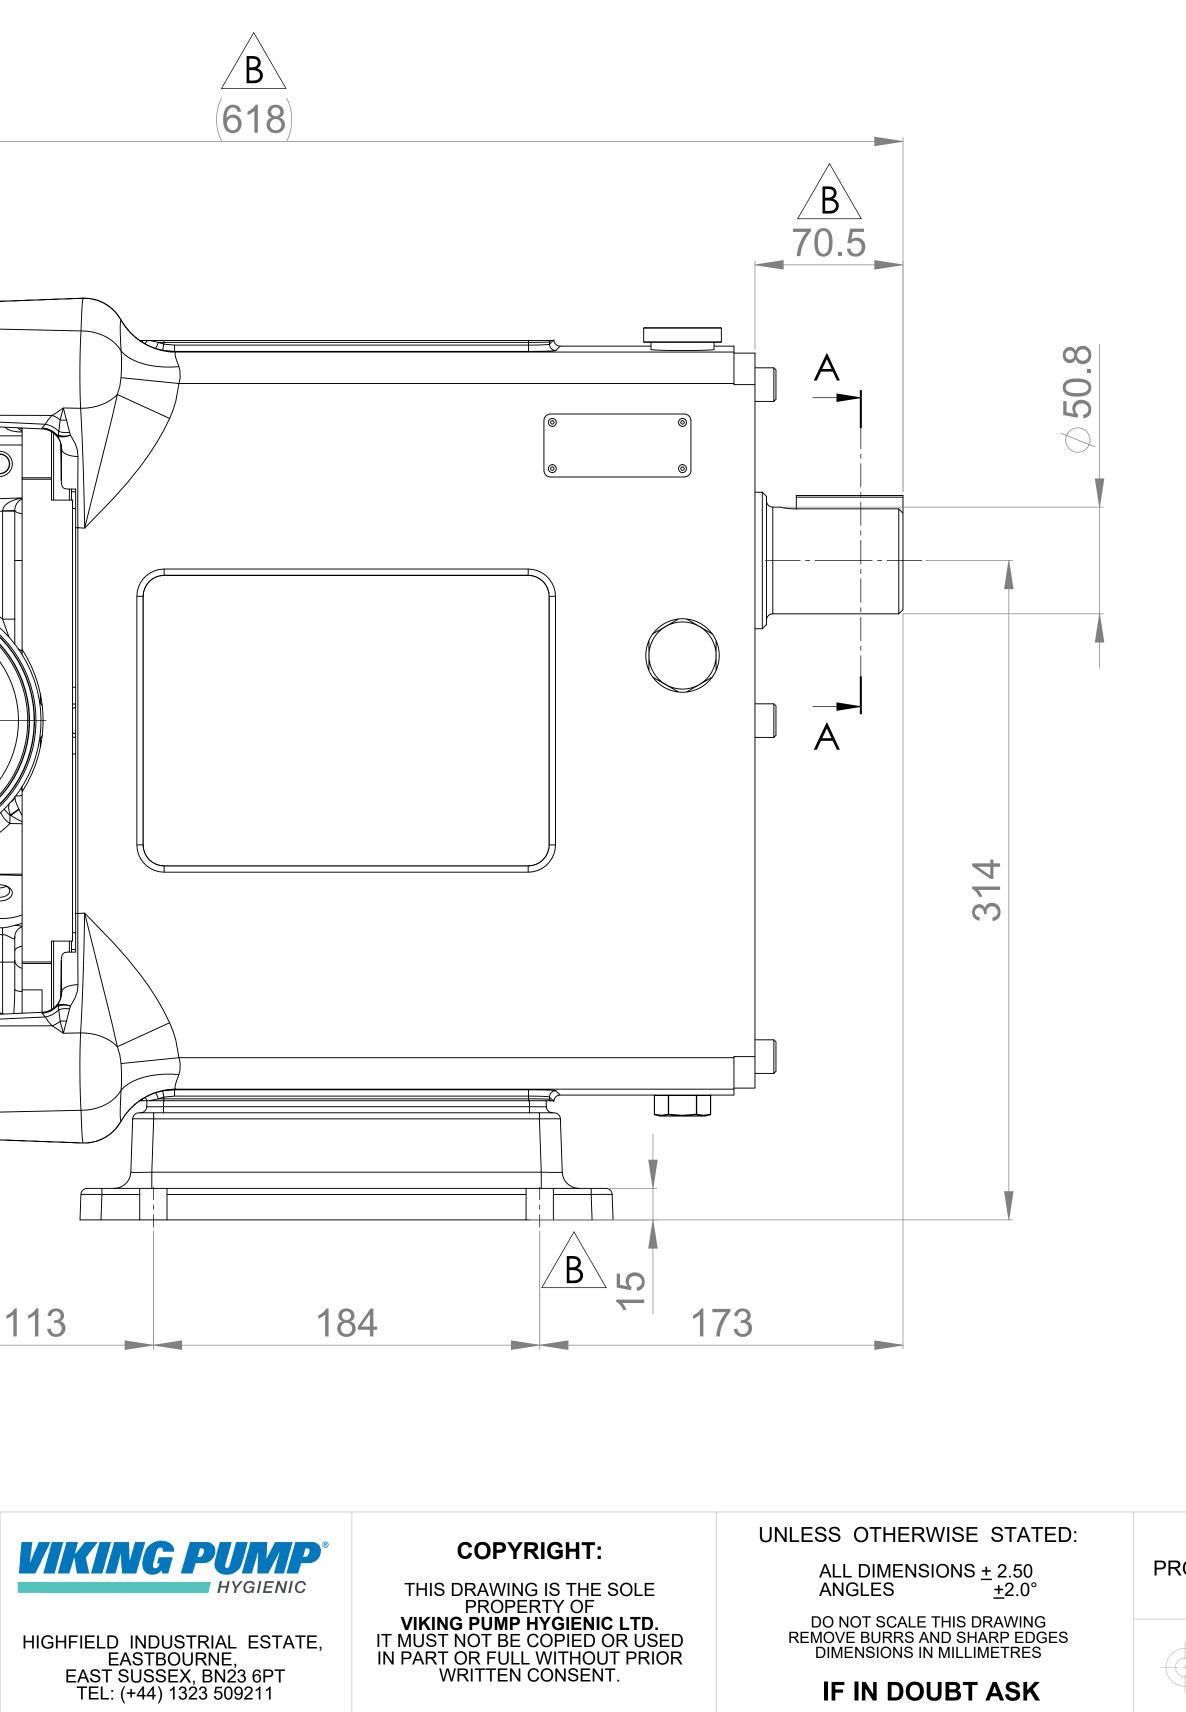

## **GENERAL ARRANGEMENT DETAILS**

VIKING PUMP HYGIENIC LTD. 4258 U

A0

| PUMP MODEL                     | <b>REVOLUTION - TWIN WING R2200X/21</b> |
|--------------------------------|-----------------------------------------|
| LEFT/TOP CONNECTION            | 4" TRI-CLAMP                            |
| <b>RIGHT/BOTTOM CONNECTION</b> | 4" TRI-CLAMP                            |
| DRIVE SHAFT POSITION           | TOP SHAFT DRIVE                         |
| FRONT COVER ADDITIONS          | FRONT COVER JACKET                      |
| ROTORCASE ADDITIONS            | ROTORCASE JACKET                        |
| GEARBOX ADDITIONS              | STANDARD                                |
| PUMP ADDITIONS                 | STANDARD                                |