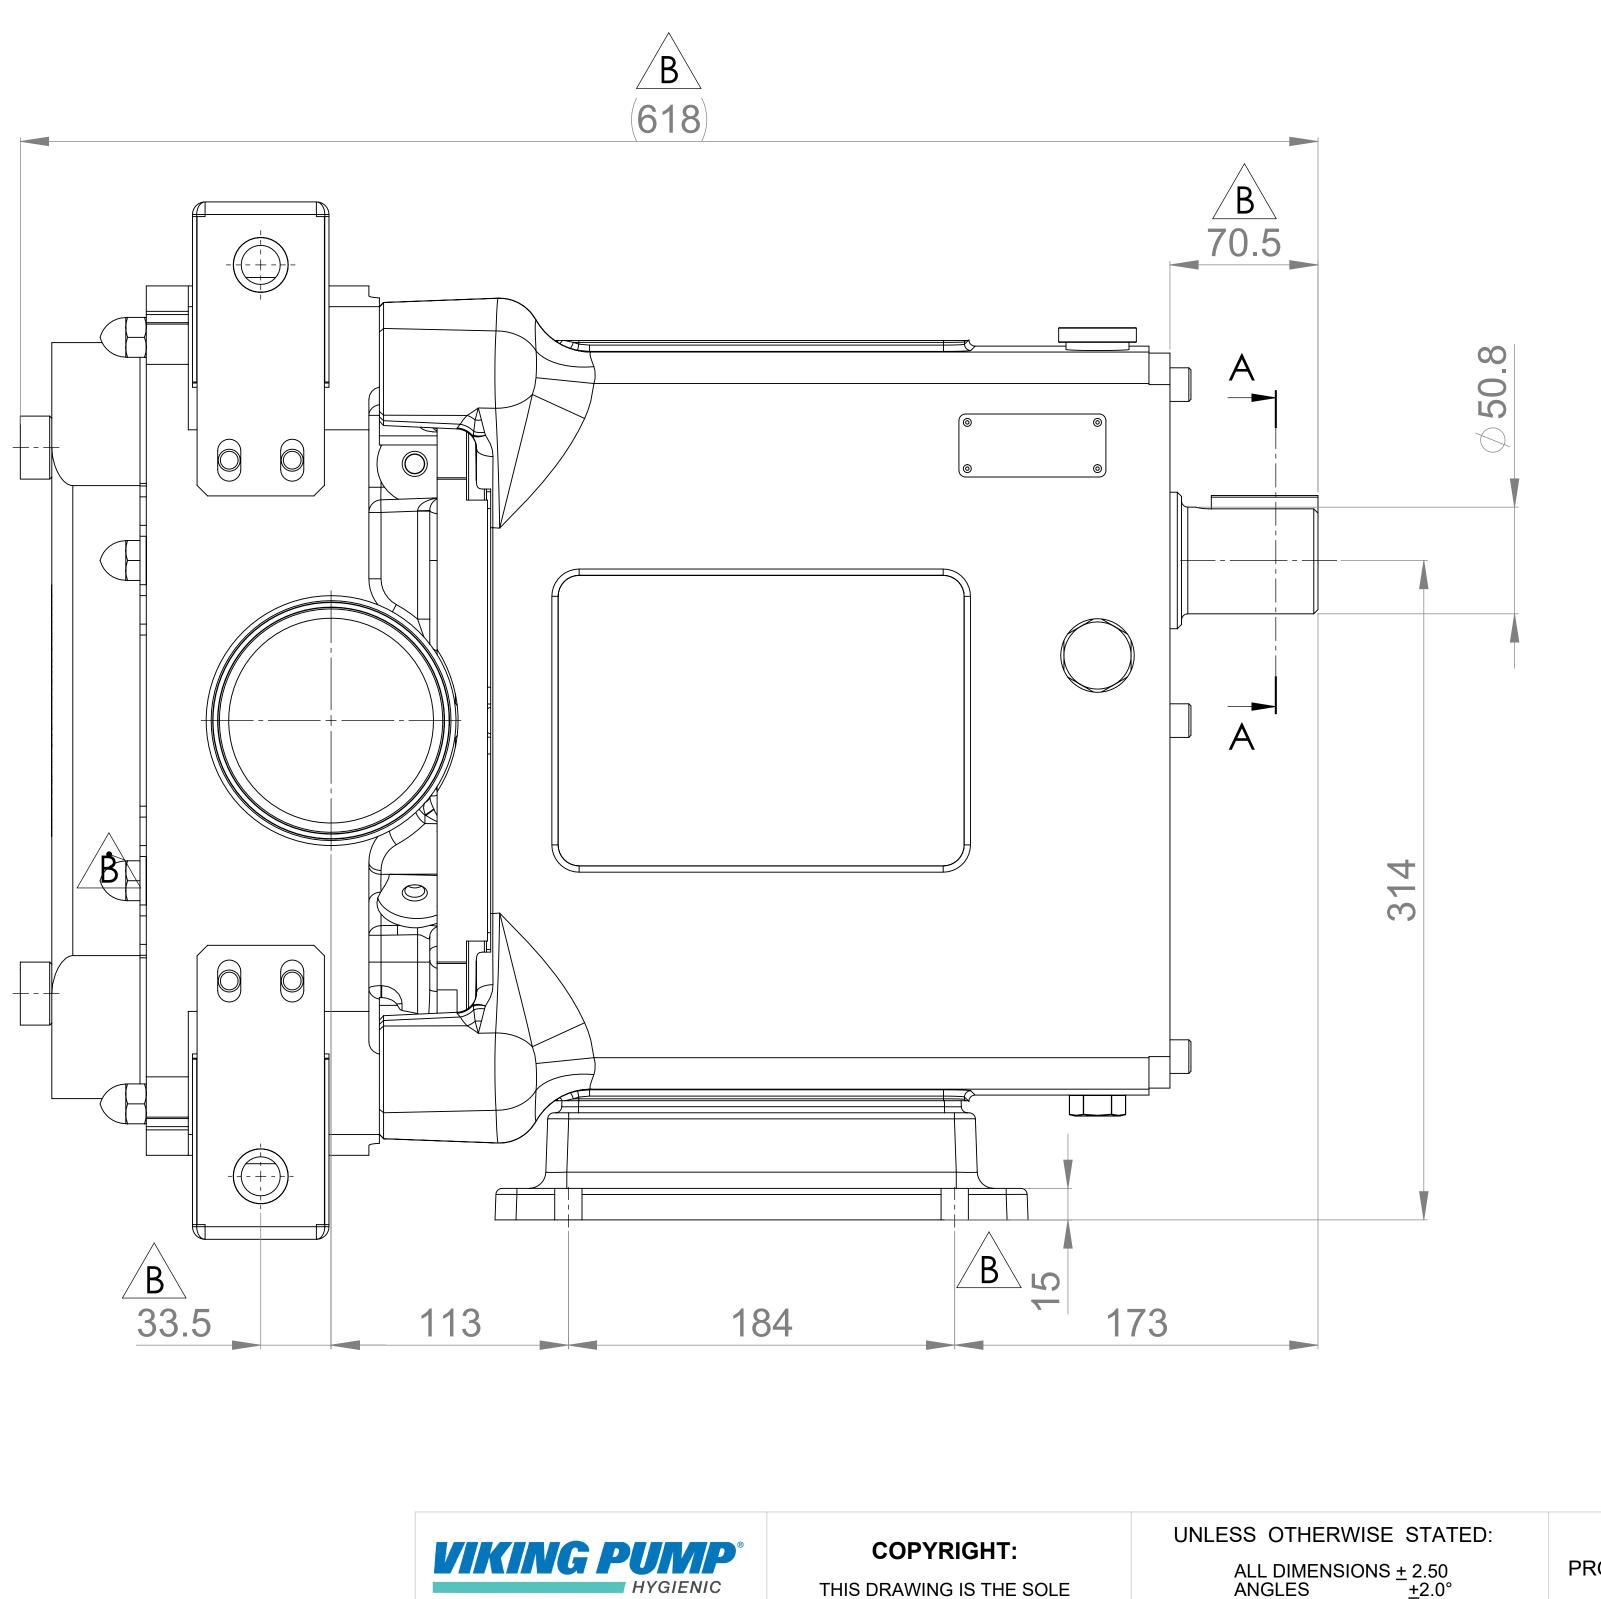

## **GENERAL ARRANGEMENT DETAILS**

VIKING PUMP HYGIENIC LTD. 4258 U

A0

| PUMP MODEL                     | <b>REVOLUTION - TWIN WING R2200X/21</b> |
|--------------------------------|-----------------------------------------|
| LEFT/TOP CONNECTION            | 4" TRI-CLAMP                            |
| <b>RIGHT/BOTTOM CONNECTION</b> | 4" TRI-CLAMP                            |
| DRIVE SHAFT POSITION           | TOP SHAFT DRIVE                         |
| FRONT COVER ADDITIONS          | FRONT COVER JACKET                      |
| ROTORCASE ADDITIONS            | ROTORCASE JACKET                        |
| GEARBOX ADDITIONS              | STANDARD                                |
| PUMP ADDITIONS                 | STANDARD                                |