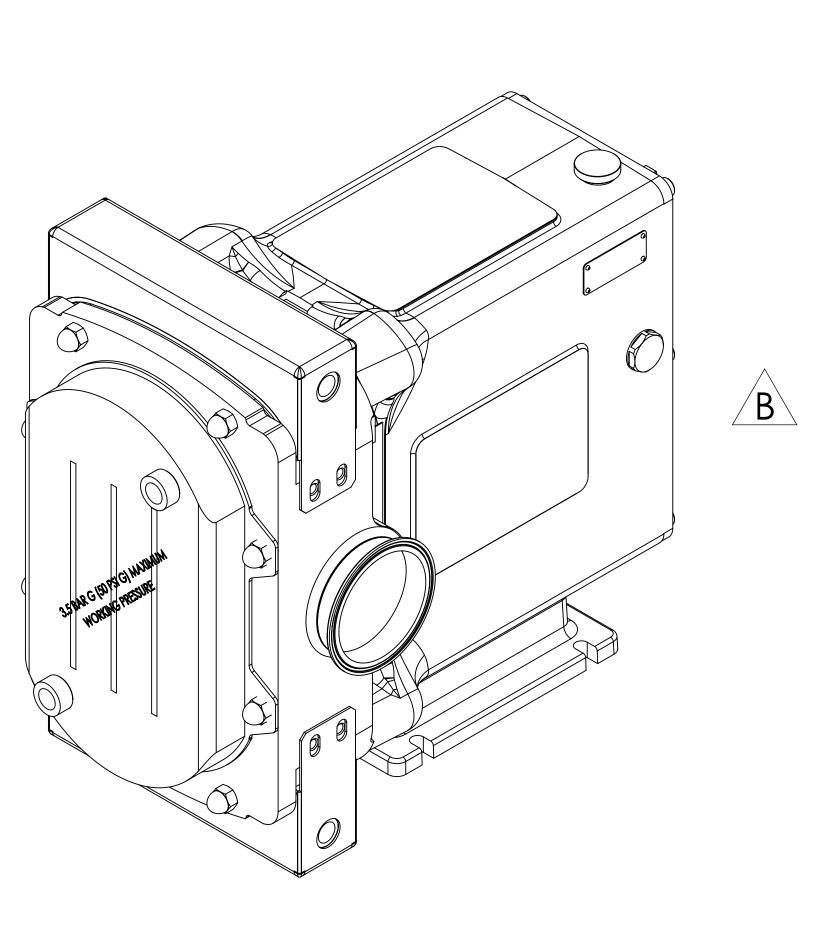

## **GENERAL ARRANGEMENT DETAILS**

VIKING PUMP HYGIENIC LTD. 4258 U

A0

| PUMP MODEL                     | <b>REVOLUTION - TWIN WING R2200X/21</b> |
|--------------------------------|-----------------------------------------|
| LEFT/TOP CONNECTION            | 4" TRI-CLAMP                            |
| <b>RIGHT/BOTTOM CONNECTION</b> | 4" TRI-CLAMP                            |
| DRIVE SHAFT POSITION           | TOP SHAFT DRIVE                         |
| FRONT COVER ADDITIONS          | FRONT COVER JACKET                      |
| ROTORCASE ADDITIONS            | ROTORCASE JACKET                        |
| GEARBOX ADDITIONS              | STANDARD                                |
| PUMP ADDITIONS                 | STANDARD                                |