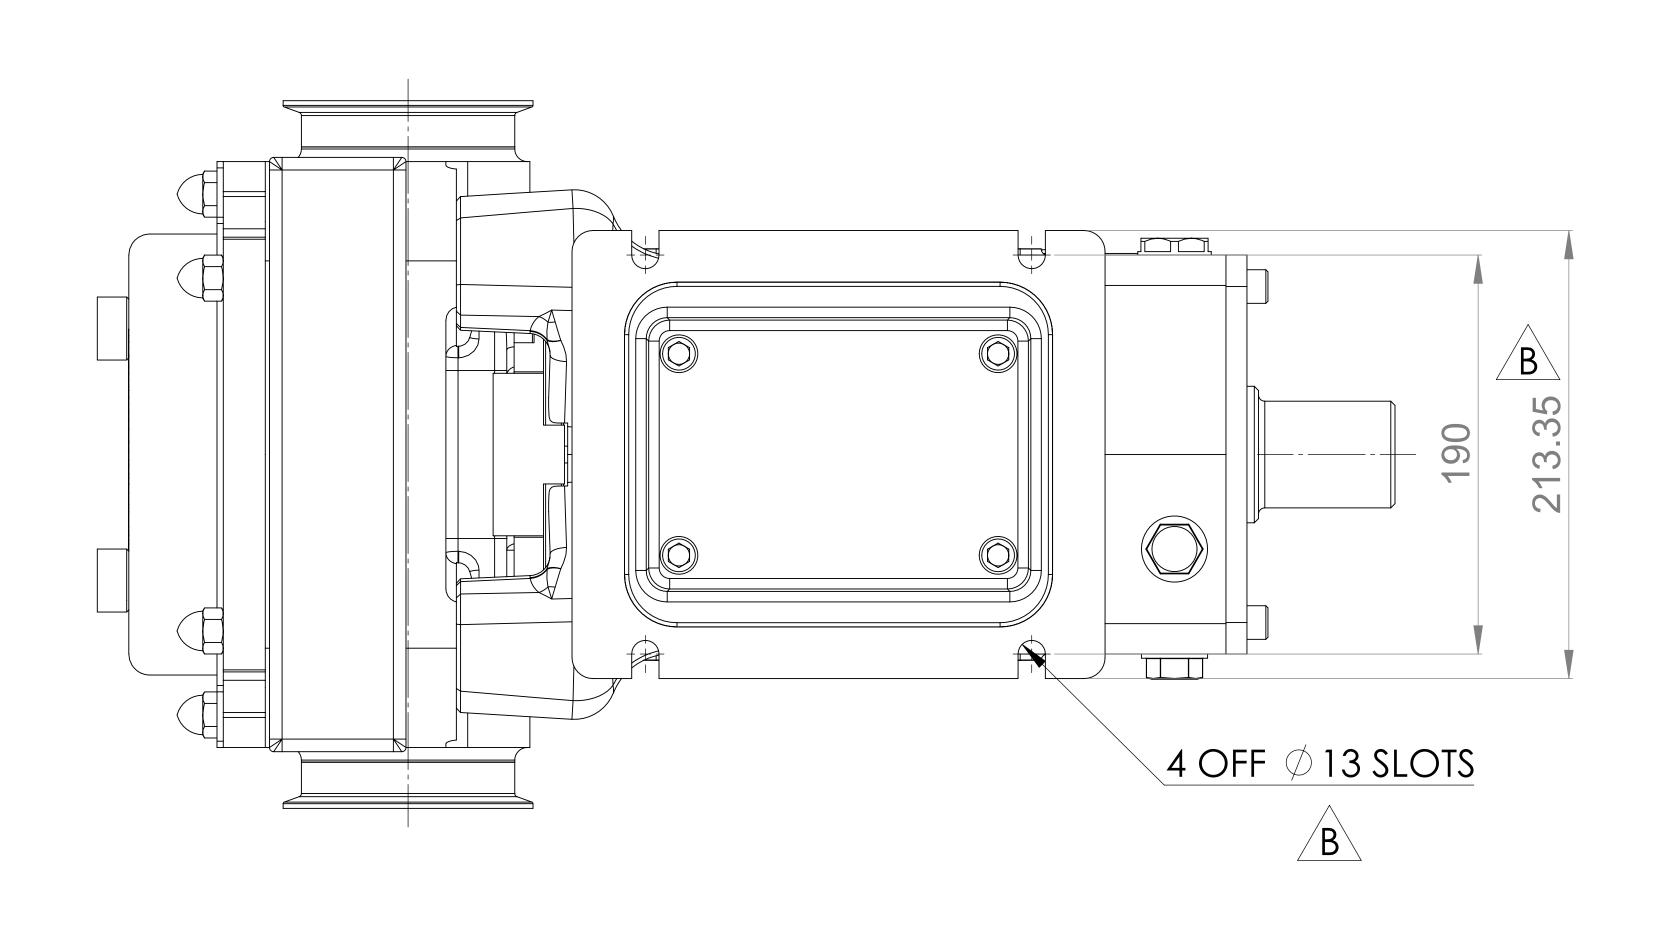

## **GENERAL ARRANGEMENT DETAILS**

VIKING PUMP HYGIENIC LTD. 4258 U

A0

| PUMP MODEL                     | <b>REVOLUTION - TWIN WING R2200X/21</b> |
|--------------------------------|-----------------------------------------|
| LEFT/TOP CONNECTION            | 4" TRI-CLAMP                            |
| <b>RIGHT/BOTTOM CONNECTION</b> | 4" TRI-CLAMP                            |
| DRIVE SHAFT POSITION           | TOP SHAFT DRIVE                         |
| FRONT COVER ADDITIONS          | FRONT COVER JACKET                      |
| ROTORCASE ADDITIONS            | ROTORCASE JACKET                        |
| GEARBOX ADDITIONS              | STANDARD                                |
| PUMP ADDITIONS                 | STANDARD                                |