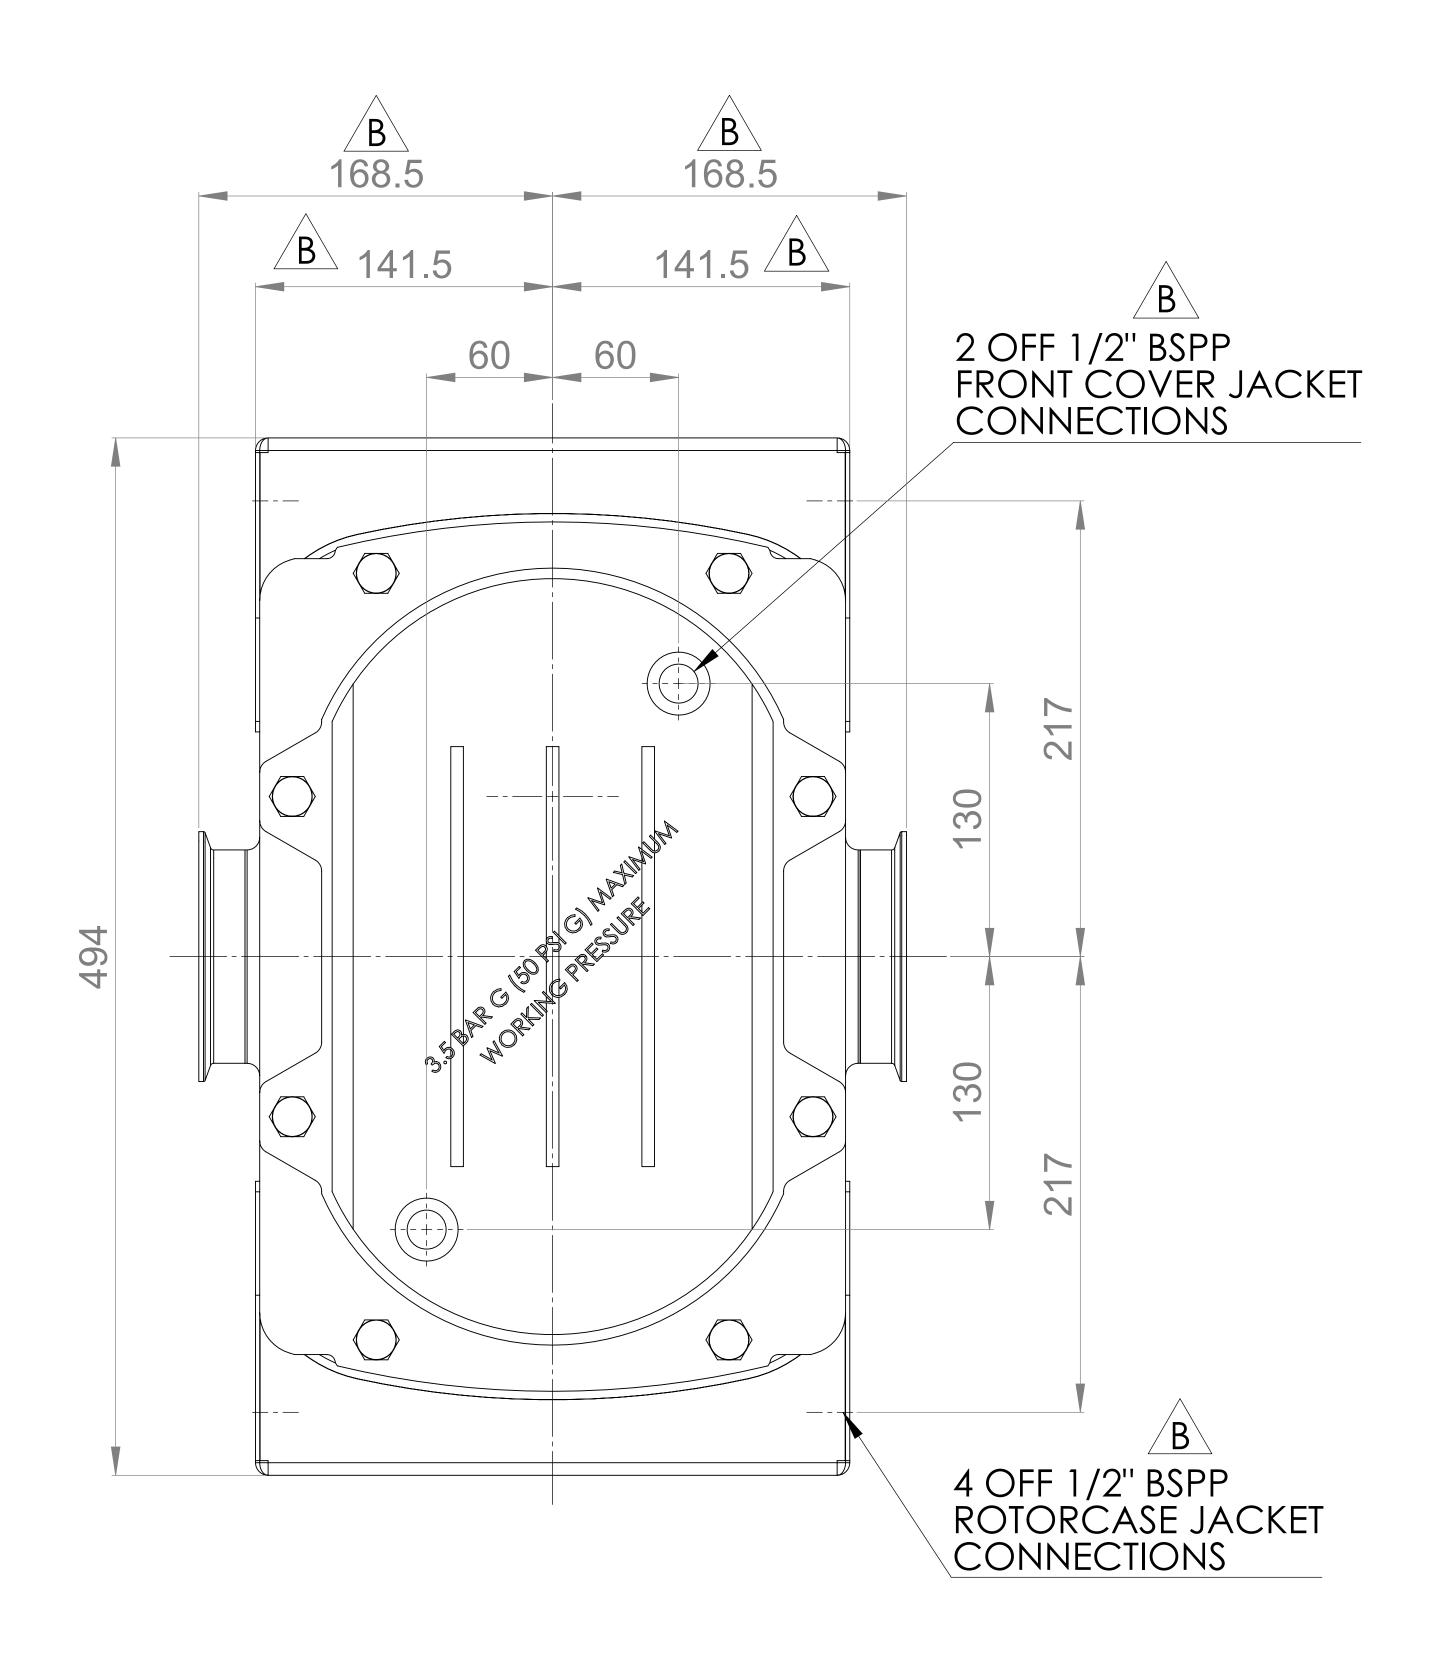

## **GENERAL ARRANGEMENT DETAILS**

VIKING PUMP HYGIENIC LTD. 4258 U

A0

| PUMP MODEL                     | <b>REVOLUTION - TWIN WING R2200X/21</b> |
|--------------------------------|-----------------------------------------|
| LEFT/TOP CONNECTION            | 4" TRI-CLAMP                            |
| <b>RIGHT/BOTTOM CONNECTION</b> | 4" TRI-CLAMP                            |
| DRIVE SHAFT POSITION           | TOP SHAFT DRIVE                         |
| FRONT COVER ADDITIONS          | FRONT COVER JACKET                      |
| ROTORCASE ADDITIONS            | ROTORCASE JACKET                        |
| GEARBOX ADDITIONS              | STANDARD                                |
| PUMP ADDITIONS                 | STANDARD                                |