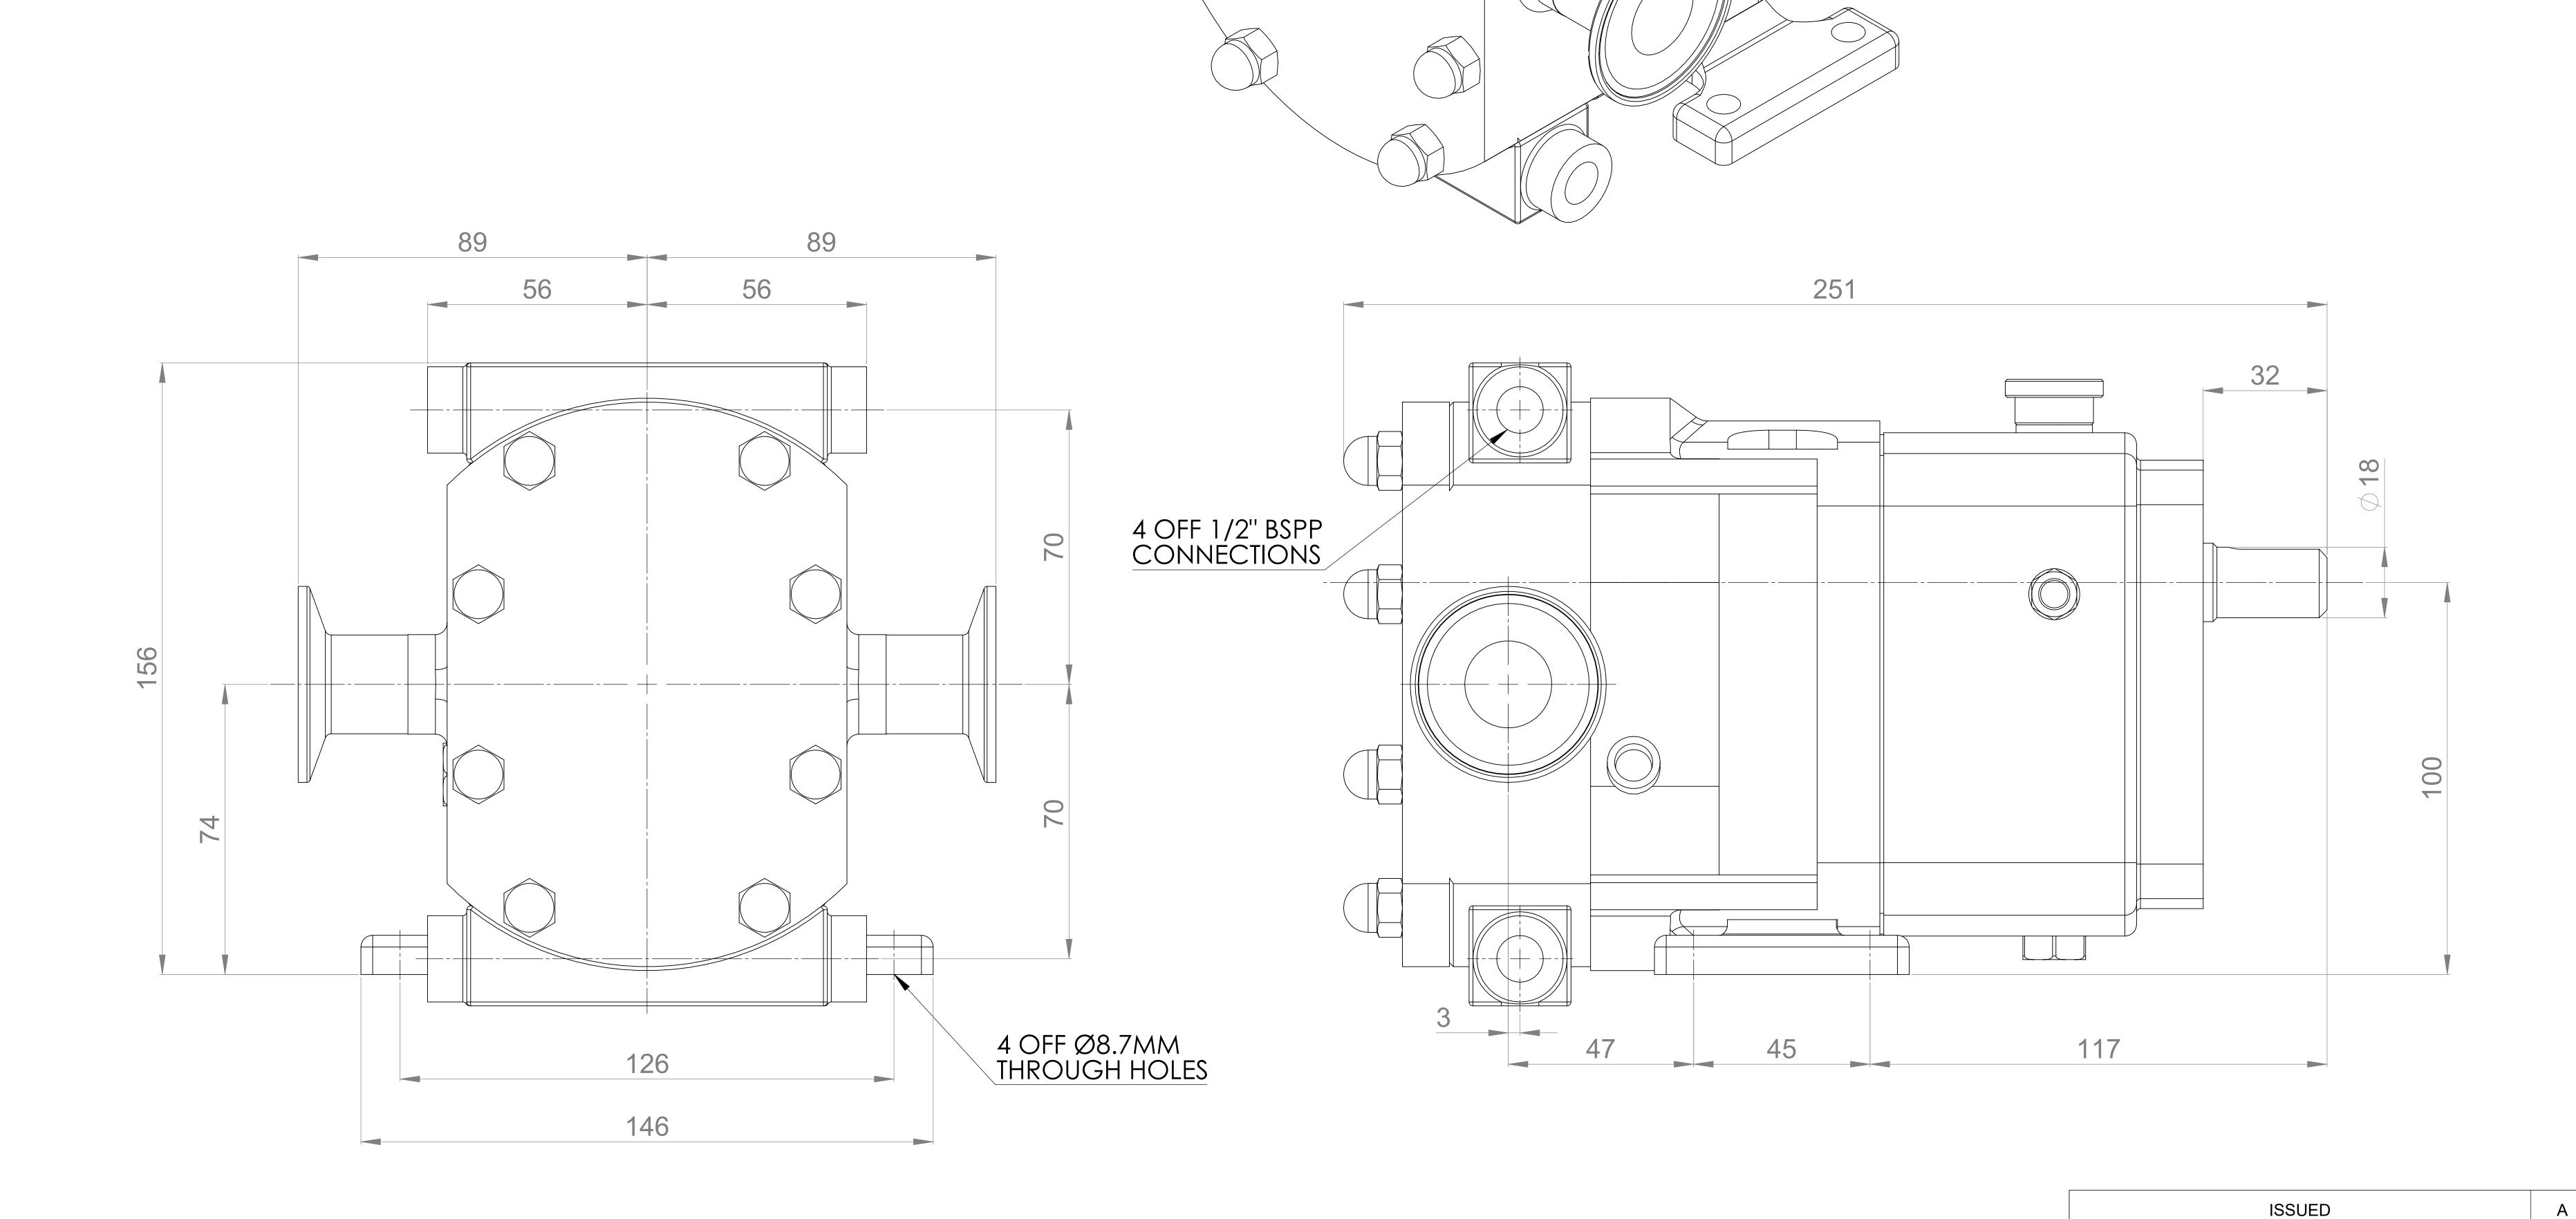

| GENERAL ARRANGEMENT DETAILS |                       |
|-----------------------------|-----------------------|
| PUMP INFORMATION            |                       |
| PUMP MODEL                  | CLASSIC+ CP10/0005/12 |
| LEFT/TOP CONNECTION         | 1" TRI-CLAMP          |
| RIGHT/BOTTOM CONNECTION     | 1" TRI-CLAMP          |
| DRIVE SHAFT POSSITION       | TOP SHAFT DRIVE       |
| FRONT COVER ADDITIONS       | STANDARD              |
| ROTORCASE ADDITIONS         | ROTORCASE JACKET      |
| GEARBOX ADDITIONS           | STANDARD              |
| PUMP ADDITIONS              | STANDARD              |