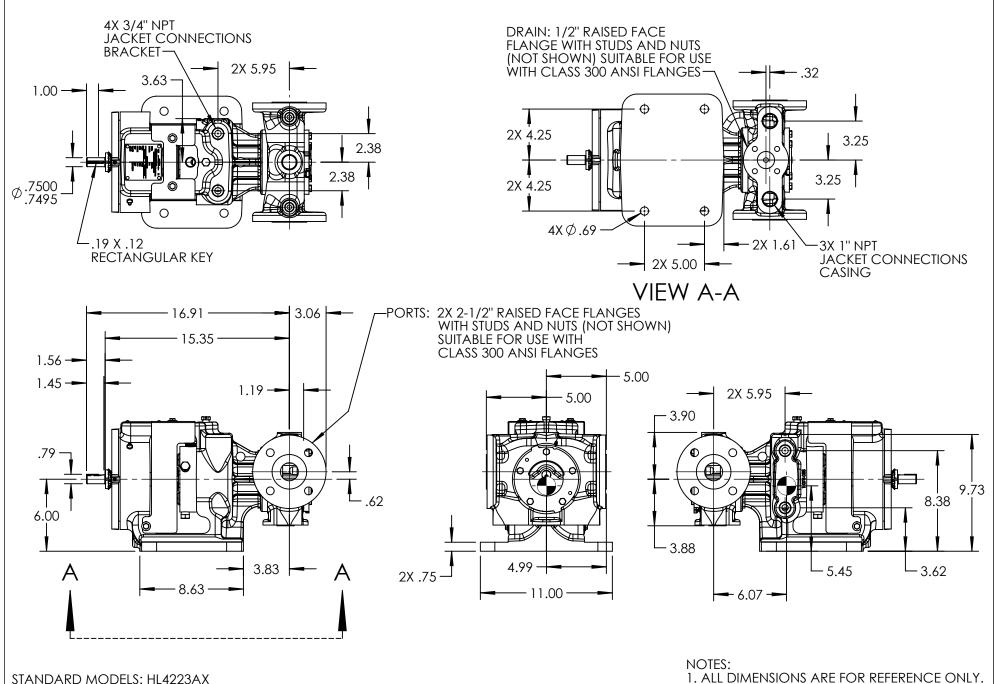

STANDARD MODELS: HL4223AX

| DRAWN<br>CHECKED | EAM BAM  | 12/22/2014<br>11/12/2015 | PROJECT:E123<br>WAS: EX-E123-5 | <b>PUMP</b> |                            | OUTSIDE PARTIES WITHOUT THE WRITTEN<br>CONSENT OF VIKING PUMP, INC.                                                  | 30 | HV-3959  |               | 11/12/2015 |   |
|------------------|----------|--------------------------|--------------------------------|-------------|----------------------------|----------------------------------------------------------------------------------------------------------------------|----|----------|---------------|------------|---|
| STATE            | Released | 11/12/2015               | DIMENSIONS ARE IN<br>INCHES    | VIKING      | A Unit of IDEX Corporation | VIKING PUMP, INC. AND IS PROPRIETARY<br>IN GENERAL AND DETAIL. IT SHALL NOT BE<br>COPIED OR ITS CONTENTS REVEALED TO | 20 | DWG. NO. | SHEET 1 OF 1  | REV. A.1   |   |
| OT 4 TE          | 5        | 11/10/0015               | DIMENSIONS ARE IN              |             |                            | THIS DRAWING IS THE PROPERTY OF                                                                                      |    | DWC NO   | CLIEFT 1 OF 1 | DE\        | 1 |