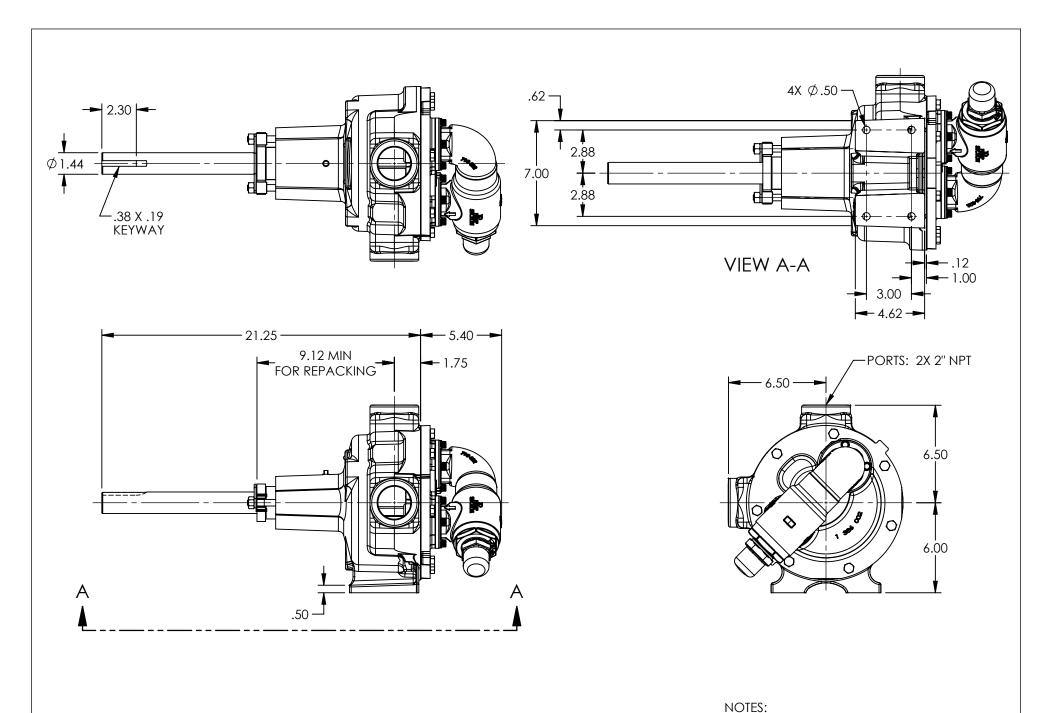

STANDARD MODEL: L32

1. ALL DIMENSIONS ARE FOR REFERENCE ONLY. STA DR

| DRAWN<br>CHECKED | sjakel<br>BAM | 11/29/2018 | PROJECT:<br>WAS: | PUMP   |                            | COPIED OR ITS CONTENTS REVEALED TO OUTSIDE PARTIES WITHOUT THE WRITTEN CONSENT OF VIKING PUMP, INC. | 3D  | LV-3827  |              | 11/30/2018 |
|------------------|---------------|------------|------------------|--------|----------------------------|-----------------------------------------------------------------------------------------------------|-----|----------|--------------|------------|
| STATE            | Released      | 11/30/2018 | - INCHES         | VIKING | A Unit of IDEX Corporation | VIKING PUMP, INC. AND IS PROPRIETARY IN GENERAL AND DETAIL. IT SHALL NOT BE                         | 3 D | DWG. NO. | SHEET 1 OF 1 | REV. B.O   |