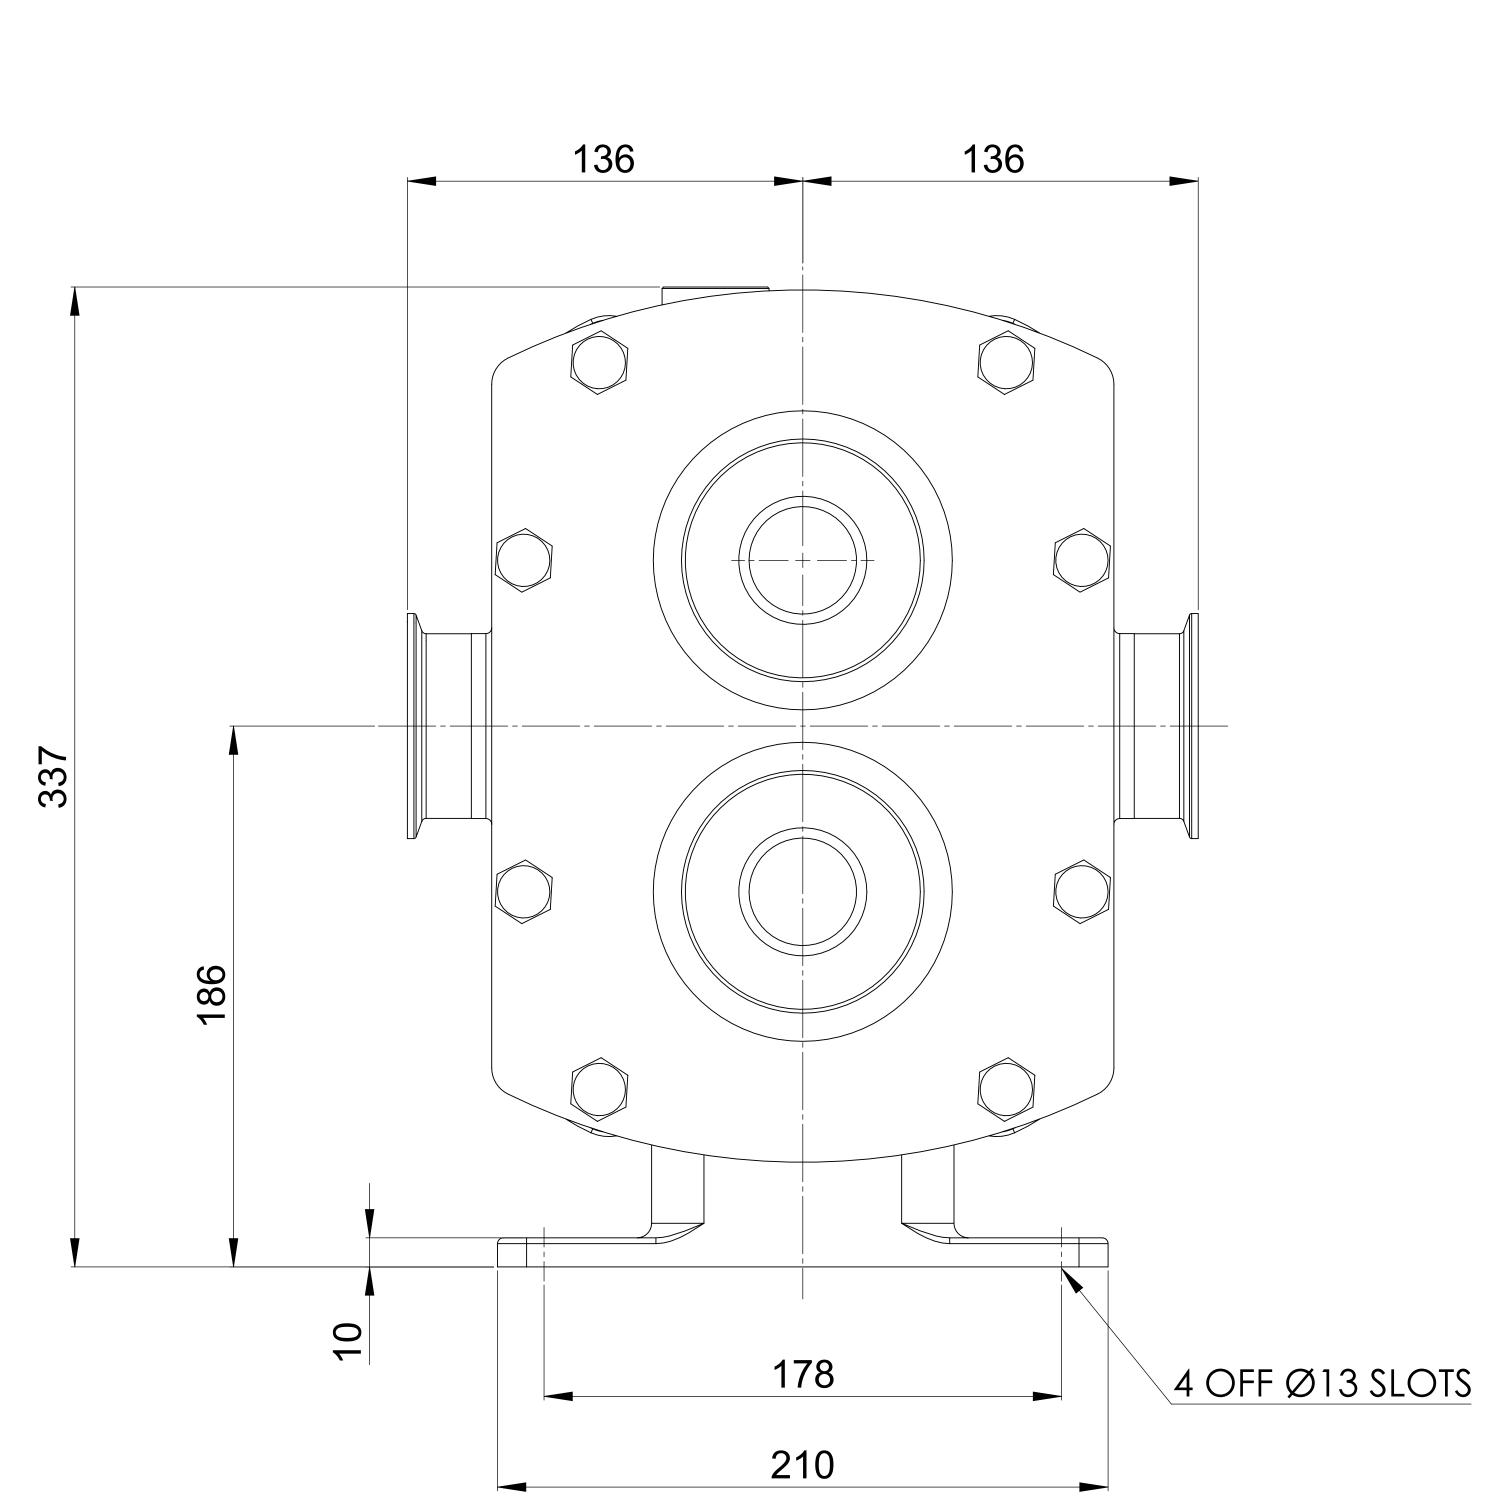

| GENERAL ARRANGEMENT DETAILS |                                  |  |  |  |  |  |  |
|-----------------------------|----------------------------------|--|--|--|--|--|--|
| PUMP INFORMATION            |                                  |  |  |  |  |  |  |
| PUMP MODEL                  | REVOLUTION - TWIN WING R0600P/21 |  |  |  |  |  |  |
| INLET CONNECTION            | 2.5"TRI-CLAMP                    |  |  |  |  |  |  |
| OUTLET CONNECTION           | 2.5"TRI-CLAMP                    |  |  |  |  |  |  |
| SPECIAL FEATURES            | NONE                             |  |  |  |  |  |  |
|                             |                                  |  |  |  |  |  |  |

THIS IS NOT A CERTIFIED DRAWING, USE FOR GENERAL INSTALLATION ONLY

|                                                                                              |                                                                                                                                                                        |                                                                                                                                                                 |            | ISSUED |                |              | Α     | 24/10/2019 |
|----------------------------------------------------------------------------------------------|------------------------------------------------------------------------------------------------------------------------------------------------------------------------|-----------------------------------------------------------------------------------------------------------------------------------------------------------------|------------|--------|----------------|--------------|-------|------------|
|                                                                                              |                                                                                                                                                                        |                                                                                                                                                                 |            |        | AMENDME        | ENT          | ISSUE | DATE       |
| TECHNOLOGIES PROPERTY OF                                                                     | THIS DRAWING IS THE SOLE<br>PROPERTY OF                                                                                                                                | UNLESS OTHERWISE STATED:  ALL DIMENSIONS ± 2.50 ANGLES ±2.0°  DO NOT SCALE THIS DRAWING REMOVE BURRS AND SHARP EDGES DIMENSIONS IN MILLIMETRES  IF IN DOUBT ASK | PROJECTION | DRAWN  | CHECKED TITLE: | GENERAL ARRA | NGE   | MENT       |
| GHFIELD INDUSTRIAL ESTATE,<br>EASTBOURNE,<br>EAST SUSSEX, BN23 6PT<br>TEL: (+44) 1323 509211 | FIELD INDUSTRIAL ESTATE, EASTBOURNE, EAST SUSSEX, BN23 6PT  WRIGHT FLOW TECHNOLOGIES LTD. IT MUST NOT BE COPIED OR USED IN PART OR FULL WITHOUT PRIOR WRITTEN CONSENT. |                                                                                                                                                                 |            | DSB    | MJAJ DRG. NO:  | GA42         | 68    |            |