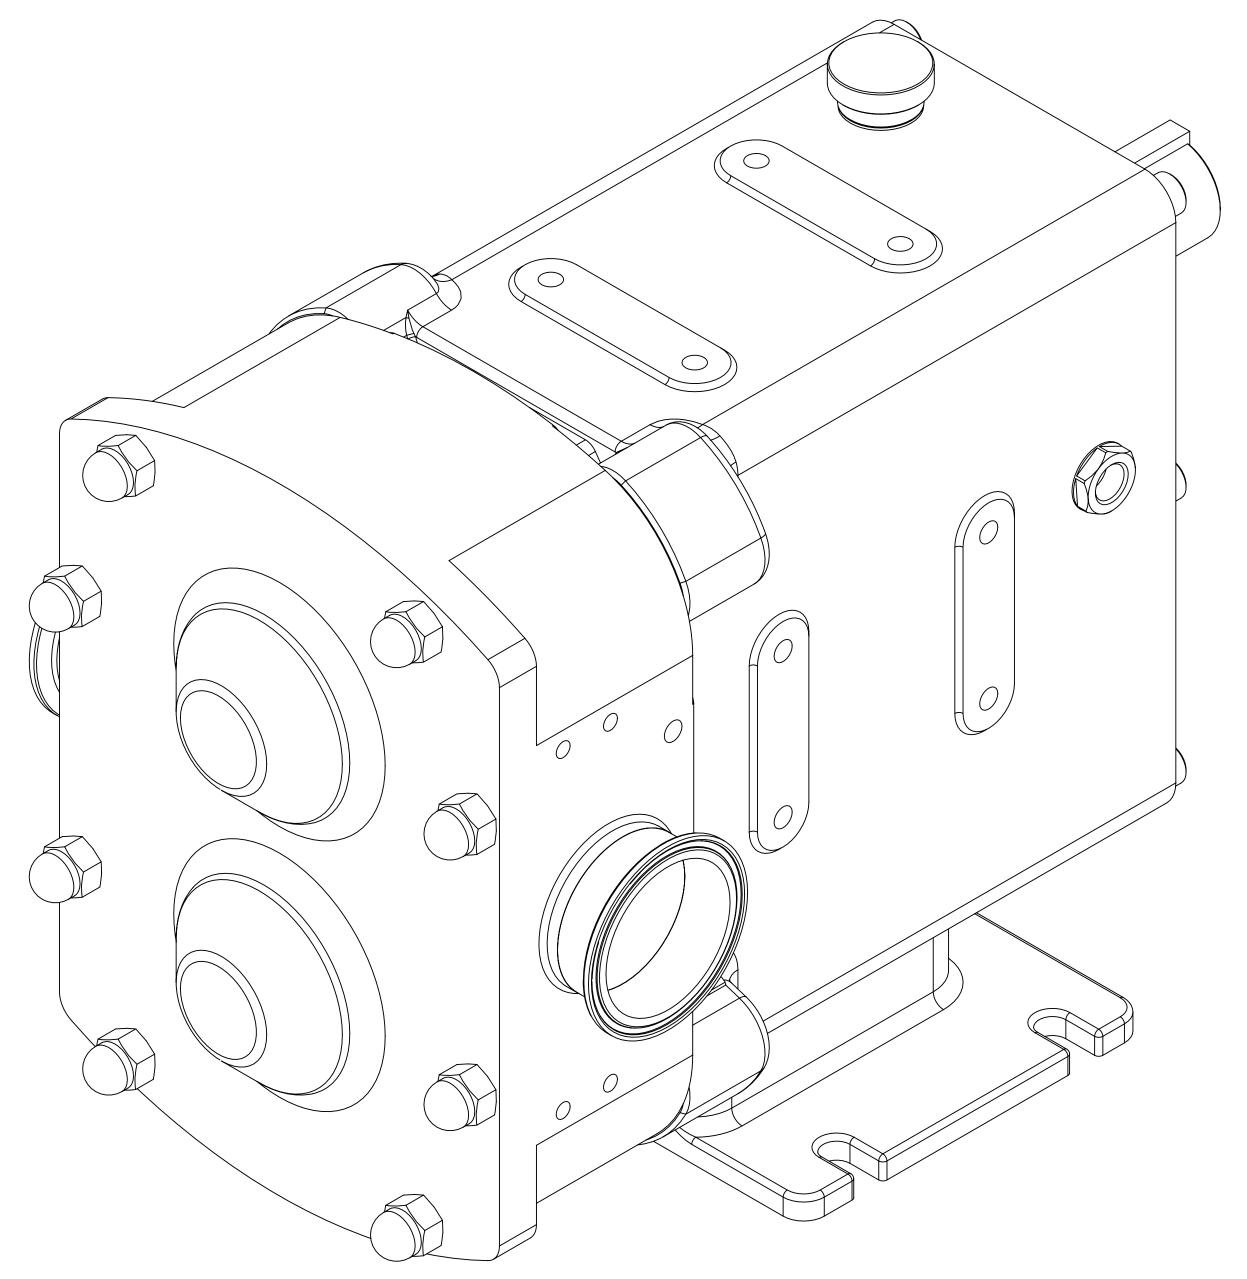

| GENERAL ARRANGEMENT DETAILS |                                  |  |  |  |  |  |  |
|-----------------------------|----------------------------------|--|--|--|--|--|--|
| PUMP INFORMATION            |                                  |  |  |  |  |  |  |
| PUMP MODEL                  | REVOLUTION - TWIN WING R0600P/21 |  |  |  |  |  |  |
| INLET CONNECTION            | 2.5"TRI-CLAMP                    |  |  |  |  |  |  |
| OUTLET CONNECTION           | 2.5"TRI-CLAMP                    |  |  |  |  |  |  |
| SPECIAL FEATURES            | NONE                             |  |  |  |  |  |  |
|                             |                                  |  |  |  |  |  |  |

THIS IS NOT A CERTIFIED DRAWING, USE FOR GENERAL INSTALLATION ONLY

|                                                                                              |                                                                                                                                                                        |                                                                                                                                                                 |            | ISSUED |                |              | Α     | 24/10/2019 |
|----------------------------------------------------------------------------------------------|------------------------------------------------------------------------------------------------------------------------------------------------------------------------|-----------------------------------------------------------------------------------------------------------------------------------------------------------------|------------|--------|----------------|--------------|-------|------------|
|                                                                                              |                                                                                                                                                                        |                                                                                                                                                                 |            |        | AMENDME        | ENT          | ISSUE | DATE       |
| TECHNOLOGIES PROPERTY OF                                                                     | THIS DRAWING IS THE SOLE<br>PROPERTY OF                                                                                                                                | UNLESS OTHERWISE STATED:  ALL DIMENSIONS ± 2.50 ANGLES ±2.0°  DO NOT SCALE THIS DRAWING REMOVE BURRS AND SHARP EDGES DIMENSIONS IN MILLIMETRES  IF IN DOUBT ASK | PROJECTION | DRAWN  | CHECKED TITLE: | GENERAL ARRA | NGE   | MENT       |
| GHFIELD INDUSTRIAL ESTATE,<br>EASTBOURNE,<br>EAST SUSSEX, BN23 6PT<br>TEL: (+44) 1323 509211 | FIELD INDUSTRIAL ESTATE, EASTBOURNE, EAST SUSSEX, BN23 6PT  WRIGHT FLOW TECHNOLOGIES LTD. IT MUST NOT BE COPIED OR USED IN PART OR FULL WITHOUT PRIOR WRITTEN CONSENT. |                                                                                                                                                                 |            | DSB    | MJAJ DRG. NO:  | GA42         | 68    |            |