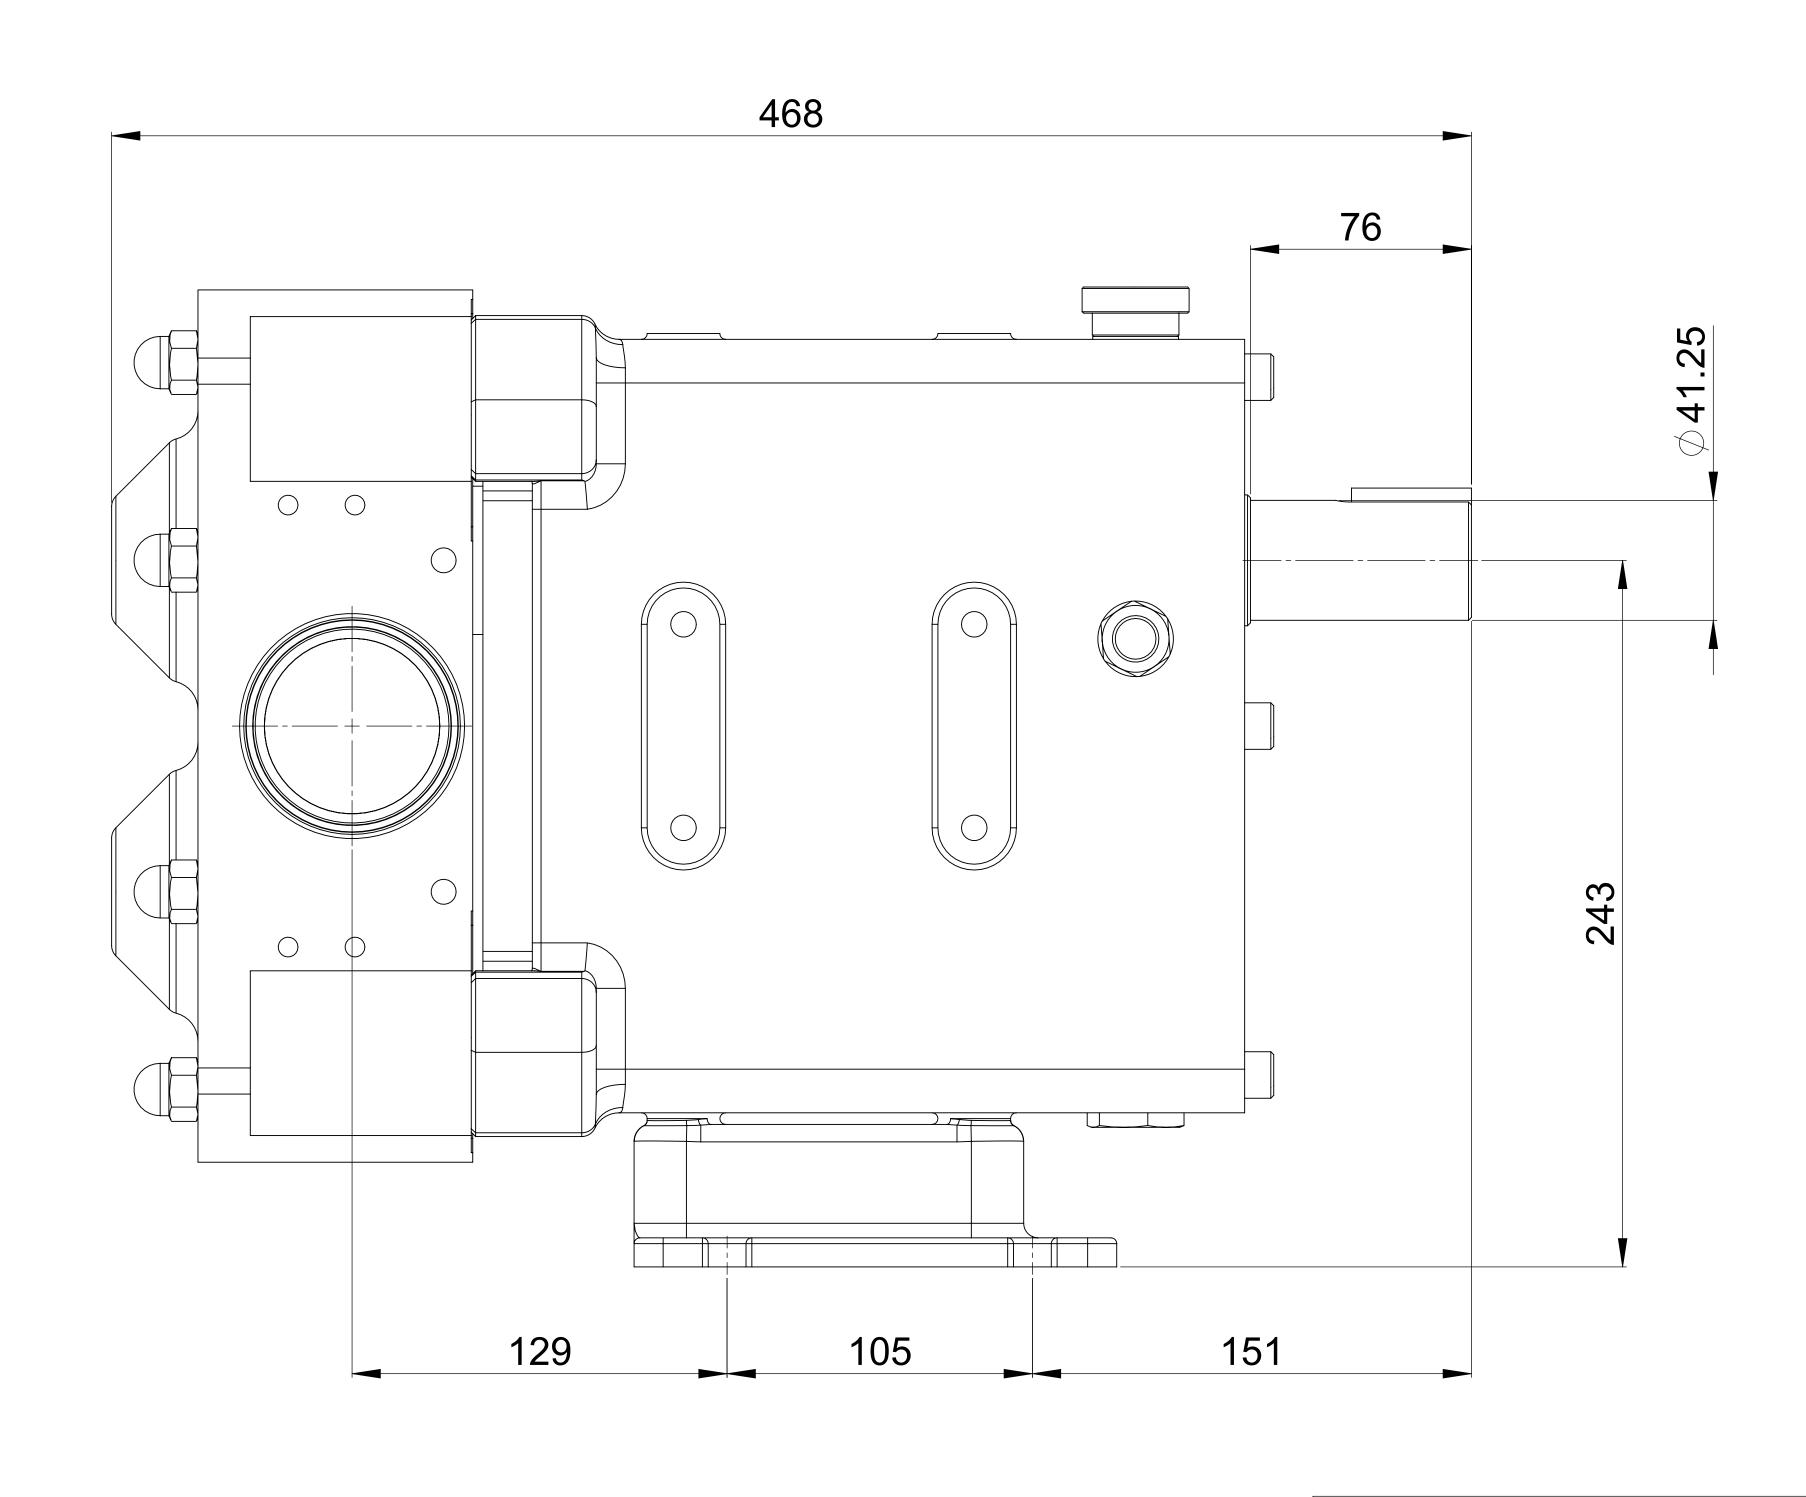

| GENERAL ARRANGEMENT DETAILS |                                  |  |  |  |  |  |  |
|-----------------------------|----------------------------------|--|--|--|--|--|--|
| PUMP INFORMATION            |                                  |  |  |  |  |  |  |
| PUMP MODEL                  | REVOLUTION - TWIN WING R0600P/21 |  |  |  |  |  |  |
| INLET CONNECTION            | 2.5"TRI-CLAMP                    |  |  |  |  |  |  |
| OUTLET CONNECTION           | 2.5"TRI-CLAMP                    |  |  |  |  |  |  |
| SPECIAL FEATURES            | NONE                             |  |  |  |  |  |  |
|                             |                                  |  |  |  |  |  |  |

THIS IS NOT A CERTIFIED DRAWING, USE FOR GENERAL INSTALLATION ONLY

|                                                                                              |                                                                                                                                                                        |                                                                                                                                                                 |            | ISSUED |                |              | Α     | 24/10/2019 |
|----------------------------------------------------------------------------------------------|------------------------------------------------------------------------------------------------------------------------------------------------------------------------|-----------------------------------------------------------------------------------------------------------------------------------------------------------------|------------|--------|----------------|--------------|-------|------------|
|                                                                                              |                                                                                                                                                                        |                                                                                                                                                                 |            |        | AMENDME        | ENT          | ISSUE | DATE       |
| TECHNOLOGIES PROPERTY OF                                                                     | THIS DRAWING IS THE SOLE<br>PROPERTY OF                                                                                                                                | UNLESS OTHERWISE STATED:  ALL DIMENSIONS ± 2.50 ANGLES ±2.0°  DO NOT SCALE THIS DRAWING REMOVE BURRS AND SHARP EDGES DIMENSIONS IN MILLIMETRES  IF IN DOUBT ASK | PROJECTION | DRAWN  | CHECKED TITLE: | GENERAL ARRA | NGE   | MENT       |
| GHFIELD INDUSTRIAL ESTATE,<br>EASTBOURNE,<br>EAST SUSSEX, BN23 6PT<br>TEL: (+44) 1323 509211 | FIELD INDUSTRIAL ESTATE, EASTBOURNE, EAST SUSSEX, BN23 6PT  WRIGHT FLOW TECHNOLOGIES LTD. IT MUST NOT BE COPIED OR USED IN PART OR FULL WITHOUT PRIOR WRITTEN CONSENT. |                                                                                                                                                                 |            | DSB    | MJAJ DRG. NO:  | GA42         | 68    |            |