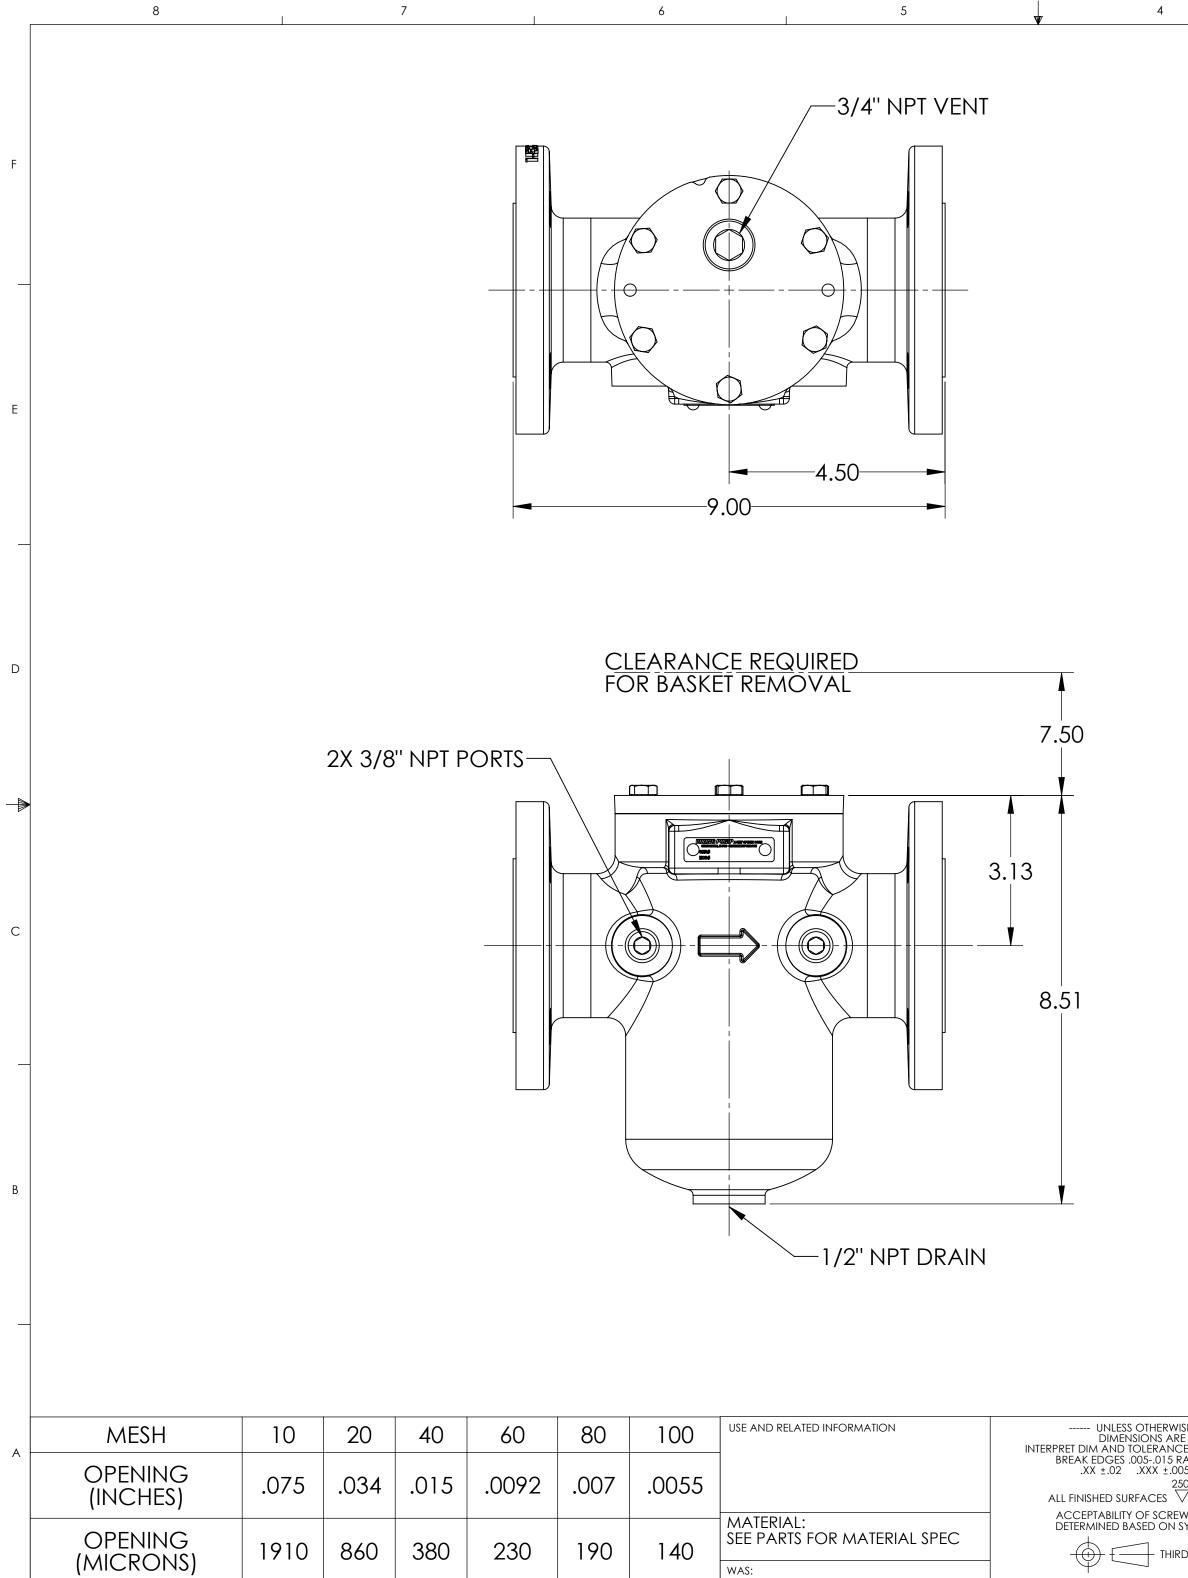

## $\square$ $/\square$ 2X ∅ 6.00

|                                                    |             |                                                                                    |            |                     |                              | ING PUMP, INC.<br>nit of IDEX Corporation<br>ar Falls, IA 50613 | THIS DRAWING IS T<br>VIKING PUMP, INC. A<br>IN GENERAL AND DET<br>COPIED OR ITS CON'<br>OUTSIDE PARTIES WIT | AND IS PROPRIETARY<br>TAIL. IT SHALL NOT BE<br>ITENTS REVEALED TO |   |  |
|----------------------------------------------------|-------------|------------------------------------------------------------------------------------|------------|---------------------|------------------------------|-----------------------------------------------------------------|-------------------------------------------------------------------------------------------------------------|-------------------------------------------------------------------|---|--|
| HERWISE SPECIFIED<br>NS ARE IN <b>INCHES</b> .     | STATE       | Relea                                                                              | ased       | 10/16/2015          | PUMP                         | А.                                                              | CONSENT OF VIK                                                                                              | ING PUMP, INC.                                                    |   |  |
| RANCES PER VIKING PUMP E                           | S-47 DRAWN  | jpierce 10/15/2015 STRAINER ASSEMBLY, 2" CLASS 150 (<br>FLANGED PORTS, BOLT ON LID |            | 0 OPPOSIT           | E                            | A                                                               |                                                                                                             |                                                                   |   |  |
| $X \pm .005 \text{ ANGLES } \pm 1^{\circ}$         | CHECKED     | JAG                                                                                |            | 10/15/2015          | TLANGED FORIS, DC            | NGED FORIS, BOLI ON LID                                         |                                                                                                             |                                                                   |   |  |
| $LES \lor (V \lor CUTOFF)$                         | PROJECT E   | 184                                                                                | 20         | WEIGHT:<br>27.41LBS |                              |                                                                 |                                                                                                             |                                                                   | 1 |  |
| SCREW THREADS SHALL BE<br>O ON SYSTEM 21 ASME B1.3 | SCALE: 1:2  |                                                                                    | <b>3</b> D |                     |                              |                                                                 |                                                                                                             |                                                                   |   |  |
| - THIRD ANGLE PROJECTION                           | CASTING NUM | CASTING NUMBER                                                                     |            |                     | size dwg. no. <b>F-1020-</b> | •.                                                              | IEET 1 OF 1                                                                                                 | A.O                                                               |   |  |
| 4                                                  |             | 3                                                                                  |            |                     | 2                            |                                                                 | 1                                                                                                           |                                                                   |   |  |