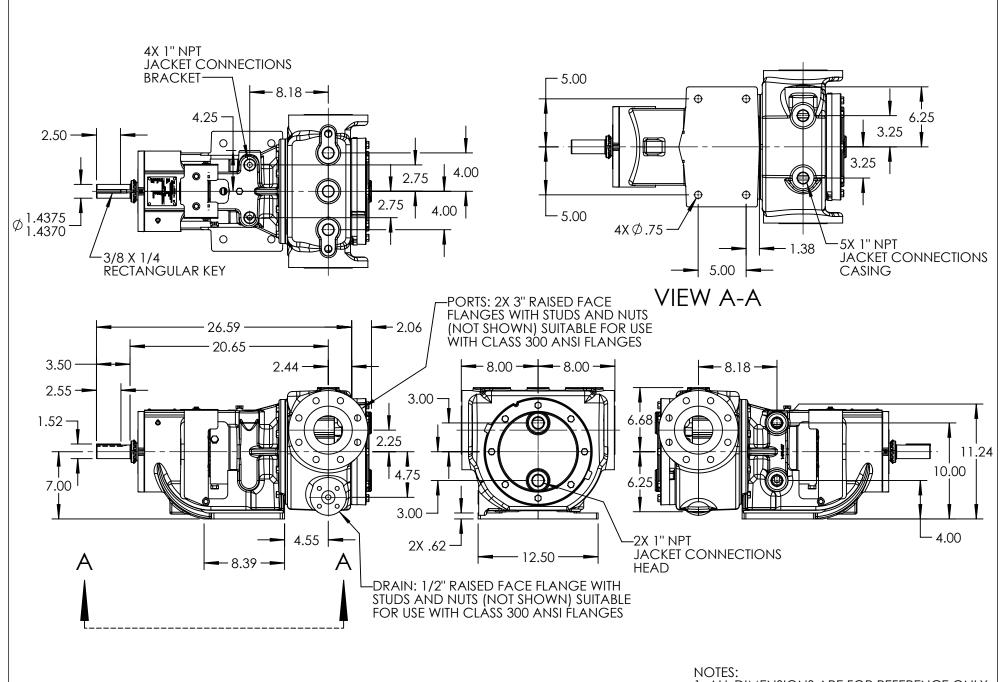

## STANDARD MODELS: LS4223AX

1. ALL DIMENSIONS ARE FOR REFERENCE ONLY.

| STATE   | Work  | 02/05/2015 | DIMENSIONS ARE IN<br>INCHES | VIKING | THIS DRAWING IS THE PROPERTY OF VIKING PUMP, INC. AND IS PROPRIETARY IN GENERAL AND DETAIL. IT SHALL NOT BE | 00 | DWG. NO.  | SHEET 1 OF 1 | REV. B.O   |
|---------|-------|------------|-----------------------------|--------|-------------------------------------------------------------------------------------------------------------|----|-----------|--------------|------------|
| DRAWN   | cmihm | 1/7/2015   | PROJECT:E123                | DIIMD  | COPIED OR ITS CONTENTS REVEALED TO<br>OUTSIDE PARTIES WITHOUT THE WRITTEN                                   | 3D | LV-4266   |              | 01/15/0015 |
| CHECKED | -     | -          | WAS:                        | PUINP  | CONSENT OF VIKING PUMP, INC.                                                                                |    | L V -4200 |              | 01/15/2015 |