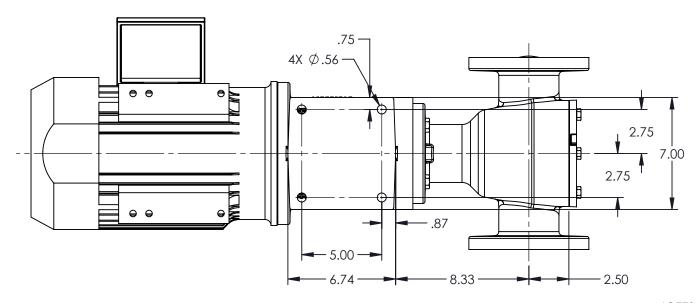

## STANDARD MODELS: AL897-MDB15-M, AL897-MDB40-M

NOTES: 1.ALL DIMENSIONS ARE FOR REFERNCE ONLY.

| Ī | STATE   | Released | 11/25/2019 | DIMENSIONS ARE IN INCHES |                       | THIS DRAWING IS THE PROPERTY OF VIKING PUMP, INC. AND IS PROPRIETARY                                                | _              | DWG. NO.    | SHEET 1 OF 1 | REV. D.0   |           |
|---|---------|----------|------------|--------------------------|-----------------------|---------------------------------------------------------------------------------------------------------------------|----------------|-------------|--------------|------------|-----------|
|   | DRAWN   | sjakel   | 01/11/2012 | PROJECT:                 | Cedar Falls, IA 50613 | IN GENERAL AND DETAIL. IT SHALL NOT BE<br>COPIED OR ITS CONTENTS REVEALED TO<br>OUTSIDE PARTIES WITHOUT THE WRITTEN | <b>5</b>     ) | A \ / / 1 1 |              |            |           |
|   | CHECKED | DTL      | 11/25/2019 | WAS:                     | 0.0                   | CONSENT OF VIKING PUMP, INC.                                                                                        |                | AV-611      |              | 11/25/2019 | 1/25/2019 |