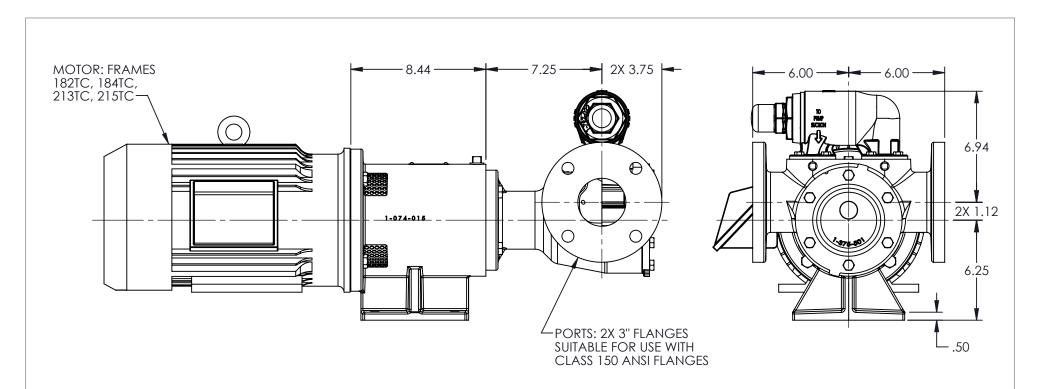

## STANDARD MODELS: AL897-MDB15-M, AL897-MDB40-M

NOTES: 1.ALL DIMENSIONS ARE FOR REFERNCE ONLY.

| Ī | STATE   | Released | 11/25/2019 | DIMENSIONS ARE IN INCHES |                       | THIS DRAWING IS THE PROPERTY OF VIKING PUMP, INC. AND IS PROPRIETARY                                                | _              | DWG. NO.    | SHEET 1 OF 1 | REV. D.0   |           |
|---|---------|----------|------------|--------------------------|-----------------------|---------------------------------------------------------------------------------------------------------------------|----------------|-------------|--------------|------------|-----------|
|   | DRAWN   | sjakel   | 01/11/2012 | PROJECT:                 | Cedar Falls, IA 50613 | IN GENERAL AND DETAIL. IT SHALL NOT BE<br>COPIED OR ITS CONTENTS REVEALED TO<br>OUTSIDE PARTIES WITHOUT THE WRITTEN | <b>5</b>     ) | A \ / / 1 1 |              |            |           |
|   | CHECKED | DTL      | 11/25/2019 | WAS:                     | 0.0                   | CONSENT OF VIKING PUMP, INC.                                                                                        |                | AV-611      |              | 11/25/2019 | 1/25/2019 |