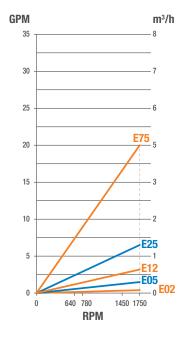

## **CURVES**

VIKING PUMP, INC. A Unit of IDEX Corporation 406 State Street Cedar Falls, Iowa 50613 U.S.A. vikingpump.com

GLOBAL LEADER IN POSITIVE DISPLACEMENT PUMPING SOLUTIONS: Cedar Falls, Iowa, USA | Windsor, Ontario, Canada | Shannon, Ireland | Eastbourne, United Kingdom

## PERFORMANCE

| MODELS       | SPECIFICATIONS              |      |                             |      |          |     |                |        |
|--------------|-----------------------------|------|-----------------------------|------|----------|-----|----------------|--------|
| Sealless Mag | Nominal Flow<br>At 1450 RPM |      | Nominal Flow<br>At 1750 RPM |      | Pressure |     | Standard Ports |        |
| Drive        | GPM                         | LPM  | GPM                         | LPM  | PSI      | BAR | Size, Inches   | Туре   |
| 02           | 0.34                        | 1.3  | 0.4                         | 1.5  | 150      | 10  | 1/4            | NPT    |
| 05           | 1.3                         | 4.9  | 1.5                         | 5.8  | 150      | 10  | 3/8            | NPT    |
| 12           | 2.6                         | 10   | 3.2                         | 12.1 | 150      | 10  | 3/4            | NPT    |
| 25           | 0.5                         | 21   | 6.5                         | 24.6 | 150      | 10  | 1              | Flange |
| 75           | 16.5                        | 62.5 | 20                          | 75   | 150      | 10  | 11/2           | Flange |