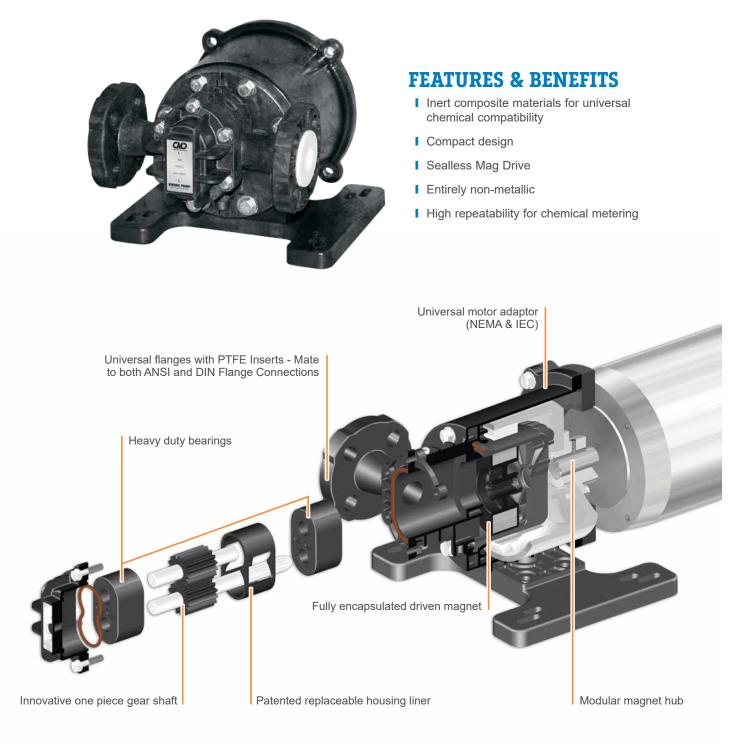

#### **CMD SERIES™ (COMPOSITE MAG DRIVE)** PVDF CONSTRUCTION | SPUR GEAR PRODUCT LINE

VISCOSITY to 25,000 SSU (5,500 cSt)

**TEMPERATURE** from -40 to +200°F (-40 to +95°C)

## **SEALING**

Sealless Mag Drive

## MOUNTING

Foot Mount

Motor Mount