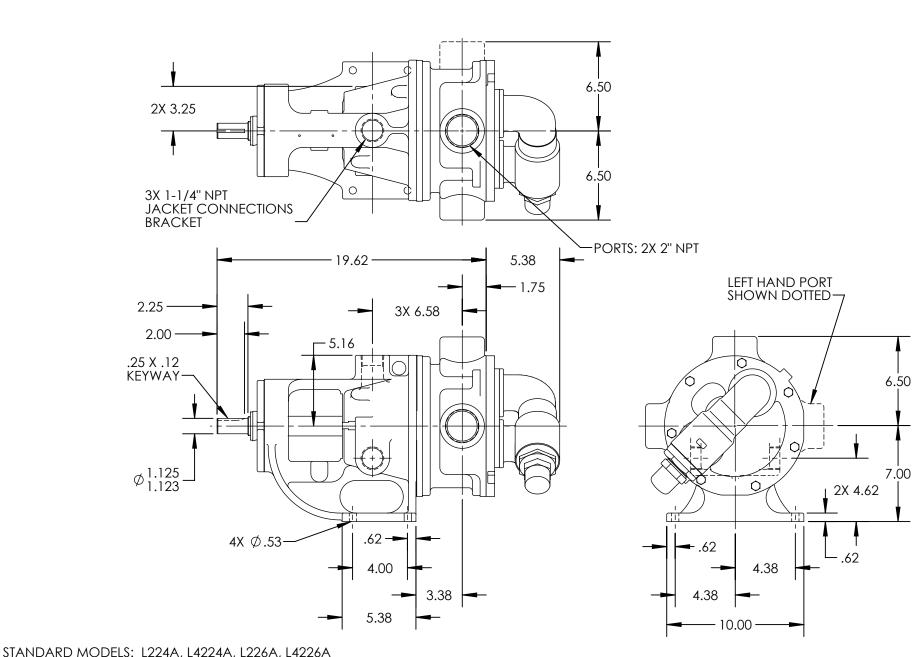

STANDARD MODELS: L224A, L4224A, L226A, L4226A

| STATE   | Released    | 05/04/2012 | DIMENSIONS ARE IN INCHES | VIKING PUMP, INC.<br>A Unit of IDEX Corporation | THIS DRAWING IS THE PROPERTY OF VIKING PUMP, INC. AND IS PROPRIETARY IN GENERAL AND DETAIL. IT SHALL NOT BE |            | DWG. NO. | SHEET 1 OF 1 | REV. B.O   |
|---------|-------------|------------|--------------------------|-------------------------------------------------|-------------------------------------------------------------------------------------------------------------|------------|----------|--------------|------------|
| DRAWN   | rmcelligott | 5/2/2012   | PROJECT:                 | Cedar Falls, IA 50613<br>U.S.A.                 | COPIED OR ITS CONTENTS REVEALED TO OUTSIDE PARTIES WITHOUT THE WRITTEN                                      | <b>2</b> 0 | 11/ 3782 |              | 05/04/0010 |
| CHECKED | BAM         | 05/03/2012 | WAS:                     |                                                 | CONSENT OF VIKING PUMP, INC.                                                                                |            | LV-3/02  |              | 05/04/2012 |