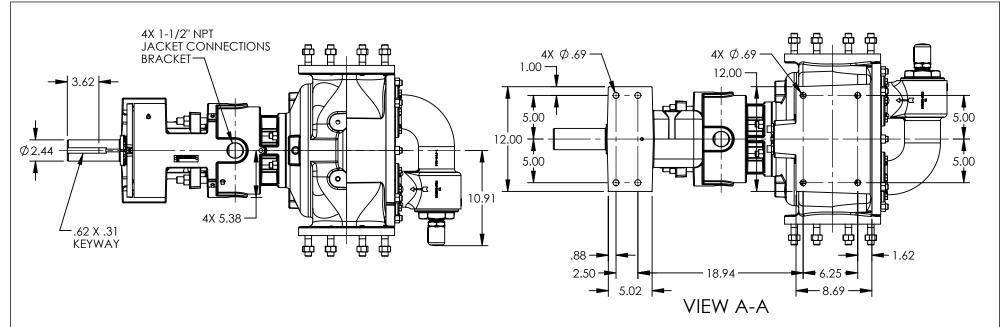

## NOTES:

- 1. ALL DIMENSIONS ARE FOR REFERENCE ONLY.
- 2. HEATER CONDUIT HIDDEN FOR CLARITY.