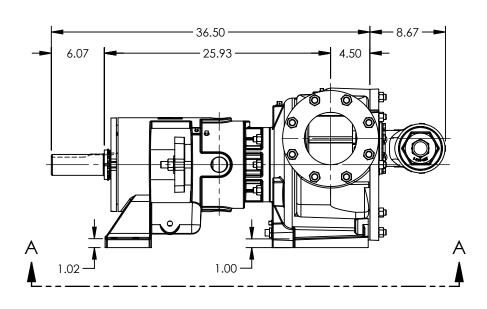

## NOTES:

- 1. ALL DIMENSIONS ARE FOR REFERENCE ONLY.
- 2. HEATER CONDUIT HIDDEN FOR CLARITY.