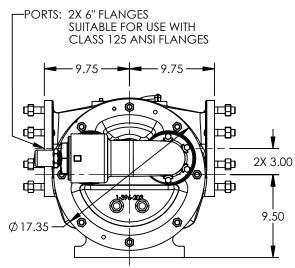

## NOTES:

- 1. ALL DIMENSIONS ARE FOR REFERENCE ONLY.
- 2. HEATER CONDUIT HIDDEN FOR CLARITY.