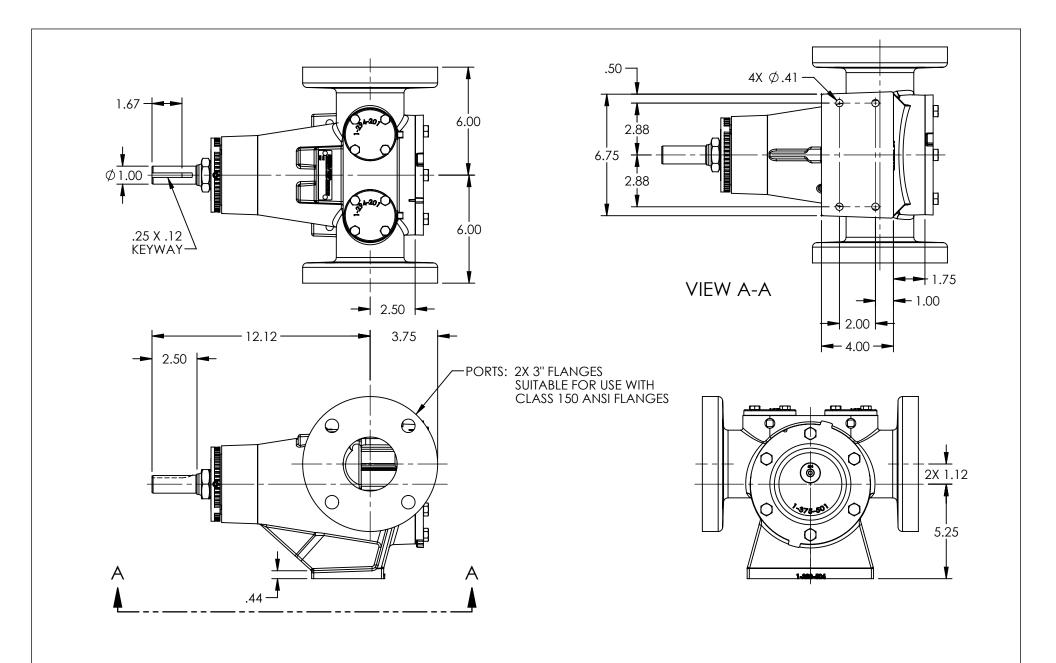

STANDARD MODEL: AL4197

NOTES:
1. ALL DIMENSIONS ARE FOR REFERENCE ONLY.

| STA | .ΤΕ   | Released | 11/30/2018 | Dimensions are in<br> | VIKING | VIKING PUMP, INC.<br>A Unit of IDEX Corporation | THIS DRAWING IS THE PROPERTY OF<br>VIKING PUMP, INC. AND IS PROPRIETARY<br>IN GENERAL AND DETAIL. IT SHALL NOT BE | 20 | DWG. NO. | SHEET 1 OF 1 | REV.       |
|-----|-------|----------|------------|-----------------------|--------|-------------------------------------------------|-------------------------------------------------------------------------------------------------------------------|----|----------|--------------|------------|
| DR  | AWN   | sjakel   | 11/30/2018 | PROJECT:              | PUMP   |                                                 |                                                                                                                   | 30 | AV-951   |              | 11/00/0010 |
| СН  | ECKED | BAM      | 11/30/2018 | WAS:                  | PUMP   |                                                 | CONSENT OF VIKING PUMP, INC.                                                                                      |    | A V-731  |              | 11/30/2018 |