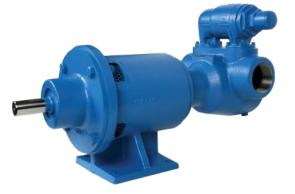

# VIKING PUMP<sup>®</sup>

# 895 SERIES<sup>™</sup>, 893 SERIES<sup>™</sup>, 897 SERIES<sup>™</sup>

CAST IRON. STEEL EXTERNALS & STAINLESS STEEL | MOTOR SPEED PRODUCT LINE

# MOUNTING

- Motor Mount
- Foot Mount

# DRIVES

В

Bracket Mounted Drive

**Direct-Mounted Drive** 