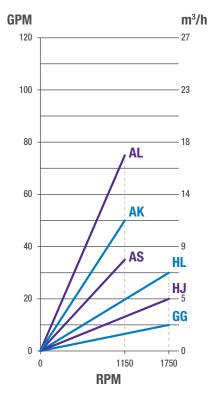

# PERFORMANCE

|                    | SPECIFICATIONS     |                    |                   |     |      |                 |       |
|--------------------|--------------------|--------------------|-------------------|-----|------|-----------------|-------|
| Sealless Mag Drive |                    |                    | Performance       |     |      | Standard Ports  |       |
| Cast<br>Iron       | Steel<br>Externals | Stainless<br>Steel | Max Speed,<br>RPM | GPM | m³/h | Size,<br>Inches | Туре* |
| GG895              | GG893              | GG897              | 1750              | 10  | 2.3  | 1               | NPT   |
| HJ895              | HJ893              | HJ897              | 1750              | 20  | 4.5  | 1.5             | NPT   |
| HL895              | HL893              | HL897              | 1750              | 30  | 6.8  | 1.5             | NPT   |
| AS895              | AS893              | AS897              | 1150              | 35  | 8    | 3**             | NPT   |
| AK895              | AK893              | AK897              | 1150              | 50  | 11   | 3**             | NPT   |
| AL895              | AL893              | AL897              | 1150              | 75  | 17   | 3               | NPT   |

\* 893 Series <sup>™</sup> & 897 Series <sup>™</sup> ports are Flange.

\*\* AS895 and AK895 models have 21/2 inch ports.

# **CURVES**