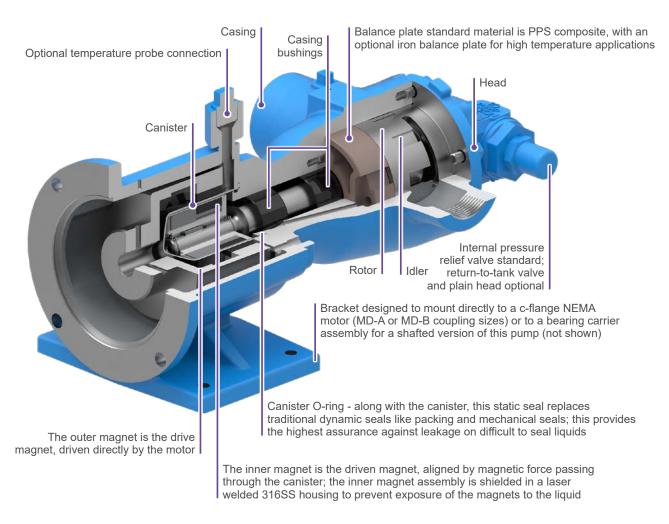

# **FEATURES & BENEFITS**

- Sealless mag drive eliminates the shaft seal to provide the highest level of liquid and vapor containment
- All liquid and vapor is hermetically sealed in the pump
- Used especially for hazardous and difficult-to-seal liquids
- Optional high pressure canister for inlet pressures up to 2,250 PSI (155 BAR)

### SEALING

Sealless Mag Drive