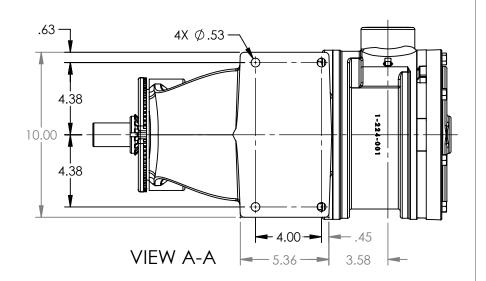

## STANDARD MODELS: L224AE, L1224AE, L4224AE, L4224B

STANDARD MODELS. EZZ4AL, ETZZ4AL, E4ZZ4AL, E4ZZ4AL

| STATE   | Released | 11/08/2019 | DIMENSIONS ARE IN | VIKING |
|---------|----------|------------|-------------------|--------|
| DRAWN   | sjakel   | 05/24/2019 | PROJECT:          | DURAD  |
| CHECKED | AA       | 11/08/2019 | WAS:              | PUINIP |

3D

**NOTES:** 

DWG. NO. SHEET 1

1. ALL DIMENSIONS ARE FOR REFERENCE ONLY.

SHEET 1 OF 1 REV. B.1

11/08/2019