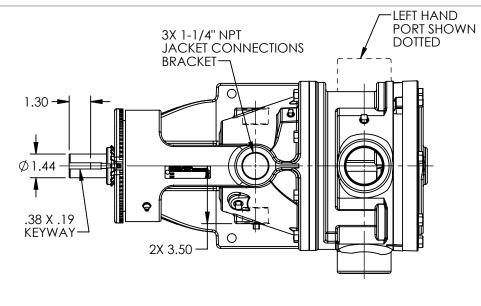

## STANDARD MODELS: L224AE, L1224AE, L4224AE, L4224B

STANDARD MODELS. EZZ4AL, ETZZ4AL, E4ZZ4AL, E4ZZ4AL

| STATE   | Released | 11/08/2019 | DIMENSIONS ARE IN | VIKING |
|---------|----------|------------|-------------------|--------|
| DRAWN   | sjakel   | 05/24/2019 | PROJECT:          | DURAD  |
| CHECKED | AA       | 11/08/2019 | WAS:              | PUINIP |

3D

**NOTES:** 

DWG. NO. SHEET 1

1. ALL DIMENSIONS ARE FOR REFERENCE ONLY.

SHEET 1 OF 1 REV. B.1

11/08/2019