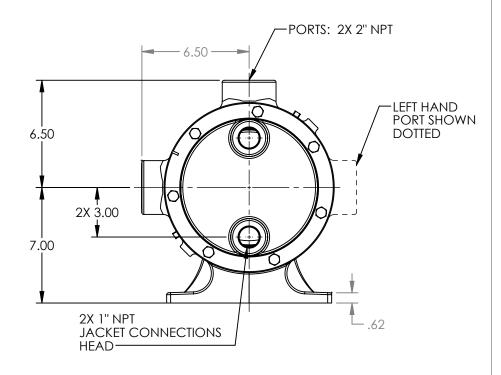

## STANDARD MODELS: L224AE, L1224AE, L4224AE, L4224B

STANDARD MODELS. EZZ4AL, ETZZ4AL, E4ZZ4AL, E4ZZ4AL

| STATE   | Released | 11/08/2019 | DIMENSIONS ARE IN | VIKING |
|---------|----------|------------|-------------------|--------|
| DRAWN   | sjakel   | 05/24/2019 | PROJECT:          | DURAD  |
| CHECKED | AA       | 11/08/2019 | WAS:              | PUINIP |

3D

**NOTES:** 

DWG. NO. SHEET 1

1. ALL DIMENSIONS ARE FOR REFERENCE ONLY.

SHEET 1 OF 1 REV. B.1

11/08/2019