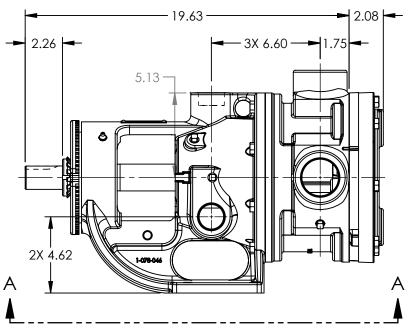

## STANDARD MODELS: L224AE, L1224AE, L4224AE, L4224B

STANDARD MODELS. EZZ4AL, ETZZ4AL, E4ZZ4AL, E4ZZ4AL

| STATE   | Released | 11/08/2019 | DIMENSIONS ARE IN | VIKING |
|---------|----------|------------|-------------------|--------|
| DRAWN   | sjakel   | 05/24/2019 | PROJECT:          | DURAD  |
| CHECKED | AA       | 11/08/2019 | WAS:              | PUINIP |

3D

**NOTES:** 

DWG. NO. SHEET 1

1. ALL DIMENSIONS ARE FOR REFERENCE ONLY.

SHEET 1 OF 1 REV. B.1

11/08/2019