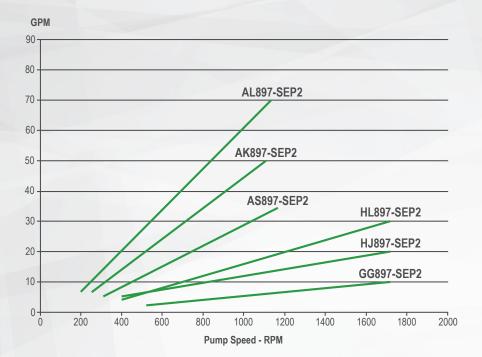

NOTE: Please contact Viking Pump for performance curves specific to your application.

### **CURVES**