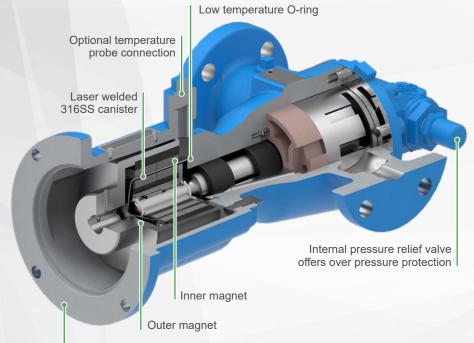

## **VIKING**897-SEP SERIES™ ETHANOL EXTRACTION PUMP STAINLESS STEEL MAG DRIVE

### **GET A PUMP THAT WON'T FREEZE UP!**

Viking Pump's stainless steel mag drive 897-SEP Series™ cryogenic pumps are made for the cold! With a low temperature rating of -80°C, these pumps are made to meet the pressures and temperatures of your cold ethanol extraction needs.

#### **FEATURES**

- · Superior self-priming capabilities
- Compact design
- · Quiet pulsation-free flow
- · All liquid and vapor hermetically sealed in pump
- · Assembled and tested with food grade liquids
- · Reliable steady flow regardless of changes in pressure or viscosity
- · Designed for hazardous and difficult-to-seal liquids





Bracket designed to mount directly to a C-flange NEMA motor

### **PERFORMANCE**

|            | Standard Class<br>150 Flanged Ports |     | al Flow<br>Hz) | Max. Differential<br>Pressure | Temperat     | ure Range   | Shipping<br>Weight |
|------------|-------------------------------------|-----|----------------|-------------------------------|--------------|-------------|--------------------|
| Model      | Port Size                           | GPM | RPM            | PSIG                          | °F           | °C          | Lbs.               |
| GG897-SEP2 | 1"                                  | 10  | 1750           | 100                           | -110 to +225 | -80 to +105 | 20                 |
| HJ897-SEP2 | 1.5"                                | 20  | 1750           | 100