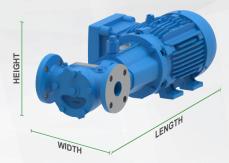

### **DIMENSIONS**

HL897-SEP2 with magnetic drive mounted to motor

|  | Model      | Motor<br>Frame Size | Length (inches) | Width (inches) | Height (inches) |
|--|------------|---------------------|-----------------|----------------|-----------------|
|  | GG897-SEP2 | 56C                 | 22"             | 8"             | 9"              |
|  | HJ897-SEP2 | 143/5TC             | 24"             | 8"             | 9"              |
|  | HL897-SEP2 | 143/5TC             | 24"             | 8"             | 9"              |
|  | AS897-SEP2 | 182/4TC             | 36"             | 12"            | 15"             |
|  | AK897-SEP2 | 213/5TC             | 36"             | 12"            | 15"             |
|  | AL897-SEP2 | 213/5TC             | 36"             | 12"            | 15"             |
|  |            |                     |                 |                |                 |