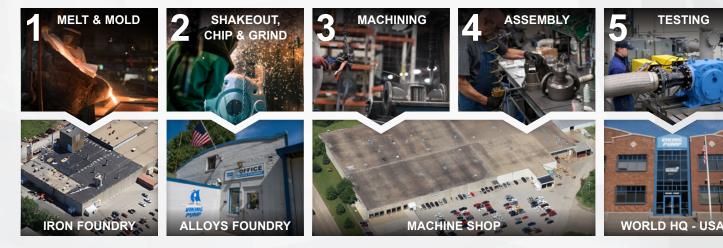

### **VERTICALLY INTEGRATED PRODUCTION PROCESS:**

Viking Pump operates two foundries, a 250,000+ sq. ft. machining, assembly and testing center, and an extensive product engineering and testing lab in its world headquarters in Cedar Falls, Iowa, USA. This level of vertical integration ensures maximum quality, ability to satisfy special needs, and to meet project schedules.