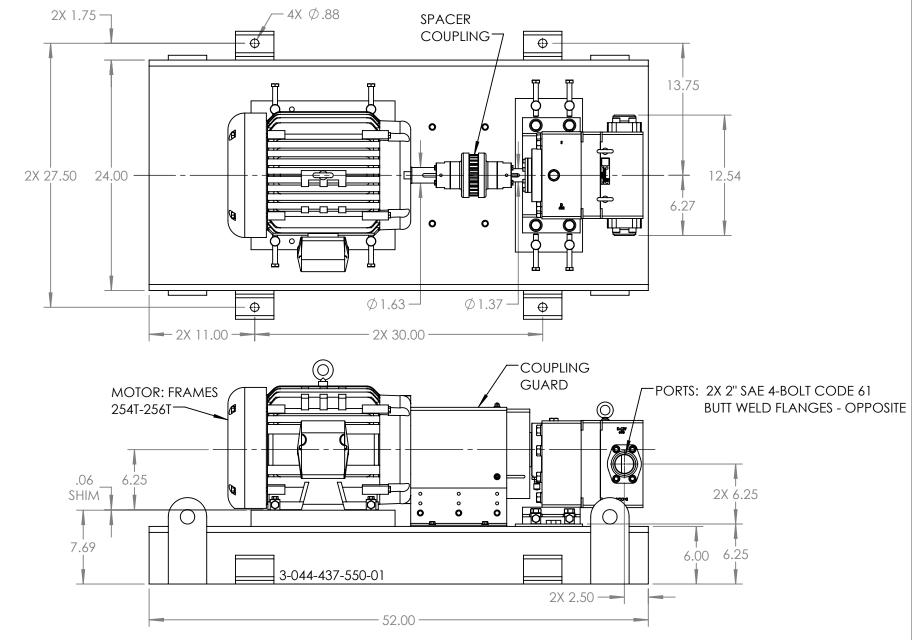

MODELS: GP-41420-G0O-D, GP-41420-G1O-D, GP-41420-N0O-D, GP-41420-N1O-D, GP-41420-K0O-D, GP-41420-K1O-D, GB-41420-K0O-D, GB-41420-N1O-D, GB-41420-N1O-D, GB-41420-N1O-D, GB-41420-R1O-D

 STATE
 Released
 08/03/2020
 DIMENSIONS ARE IN INCHES

## **NOTES:**

- 1. COUPLING GUARD NOT SHOWN IN TOP VIEW.
- 2. ALL DIMENSIONS ARE FOR REFERENCE ONLY.

DWG. NO. SHEET 1 OF 1 REV. E.0 08/03/2020