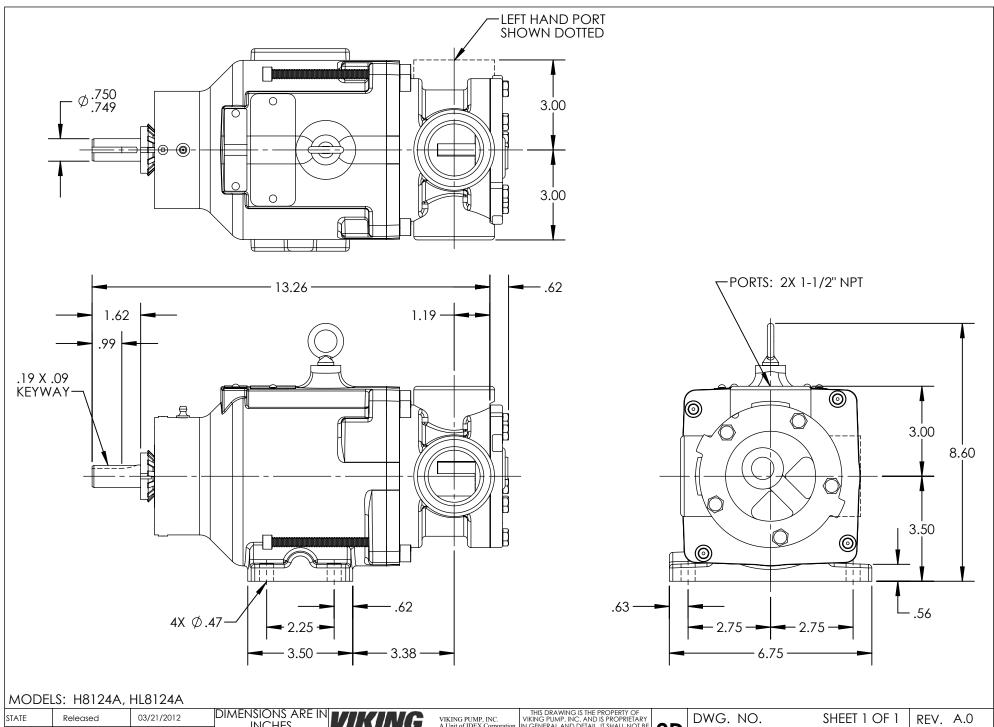

| DRAWN bmanternach 3/19/2012 PROJECT:  CHECKED JDP 03/20/2012 WAS:  DRAWN bmanternach 3/19/2012 POINTE Code Falls, IA 50613 U.S.A. COPIED OR ITS CONTENTS REVEALED TO OUTSIDE PARTIES WITHOUT THE WRITTEN CONSENT OF VIKING PUMP, INC.  DRAWN bmanternach 3/19/2012 POINTE CONTENTS REVEALED TO OUTSIDE PARTIES WITHOUT THE WRITTEN CONSENT OF VIKING PUMP, INC.  DRAWN bmanternach 3/19/2012 POINTE CONTENTS REVEALED TO OUTSIDE PARTIES WITHOUT THE WRITTEN CONSENT OF VIKING PUMP, INC. | STATE   | Released    | 03/21/2012 | — INCHES | VIKING | VIKING PUMP, INC.<br>A Unit of IDEX Corporation | VIKING PUMP, INC. AND IS PROPRIETARY |             | DWG. NO.   | SHEET 1 OF 1 | REV. A.0   |
|-------------------------------------------------------------------------------------------------------------------------------------------------------------------------------------------------------------------------------------------------------------------------------------------------------------------------------------------------------------------------------------------------------------------------------------------------------------------------------------------|---------|-------------|------------|----------|--------|-------------------------------------------------|--------------------------------------|-------------|------------|--------------|------------|
| CHECKED JDP 03/20/2012 WAS: O3/21/2012                                                                                                                                                                                                                                                                                                                                                                                                                                                    | DRAWN   | bmanternach | 3/19/2012  | DDO JEOT |        | Cedar Falls, IA 50613                           |                                      | <b> 2</b> 0 | LIV/ 38/17 |              | 00/01/0010 |
|                                                                                                                                                                                                                                                                                                                                                                                                                                                                                           | CHECKED | JDP         | 03/20/2012 |          | PUMP   |                                                 |                                      |             | 117-3047   |              | 03/21/2012 |