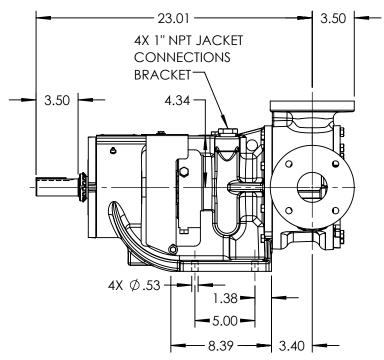

## NOTES:

1. ALL DIMENSIONS ARE FOR REFERENCE ONLY.

## STANDARD MODELS: LQ4223AA

| STATE   | Released | 02/16/2017 | DIMENSIONS ARE IN INCHES | VIKING PUMP, INC.<br>A Unit of IDEX Corporation | THIS DRAWING IS THE PROPERTY OF VIKING PUMP, INC. AND IS PROPRIETARY IN GENERAL AND DETAIL. IT SHALL NOT BE |    | DWG. NO.  | SHEET 1 OF 1 | REV. A.0    |
|---------|----------|------------|--------------------------|-------------------------------------------------|-------------------------------------------------------------------------------------------------------------|----|-----------|--------------|-------------|
| DRAWN   | NBorglum | 2/3/2017   | PROJECT: PIMP            | Cedar Falls, IA 50613<br>U.S.A.                 | COPIED OR ITS CONTENTS REVEALED TO OUTSIDE PARTIES WITHOUT TH