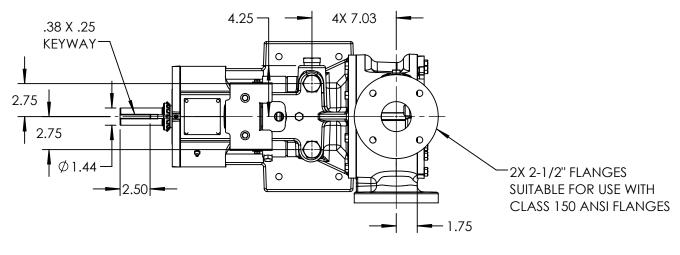

## NOTES:

1. ALL DIMENSIONS ARE FOR REFERENCE ONLY.

## STANDARD MODELS: LQ4223AA

| STATE   | Released | 02/16/2017 | DIMENSIONS ARE IN INCHES | VIKING PUMP, INC.<br>A Unit of IDEX Corporation | THIS DRAWING IS THE PROPERTY OF VIKING PUMP, INC. AND IS PROPRIETARY IN GENERAL AND DETAIL. IT SHALL NOT BE |    | DWG. NO.  | SHEET 1 OF 1 | REV. A.0    |
|---------|----------|------------|--------------------------|-------------------------------------------------|-------------------------------------------------------------------------------------------------------------|----|-----------|--------------|-------------|
| DRAWN   | NBorglum | 2/3/2017   | PROJECT: PIMP            | Cedar Falls, IA 50613<br>U.S.A.                 | COPIED OR ITS CONTENTS REVEALED TO OUTSIDE PARTIES WITHOUT