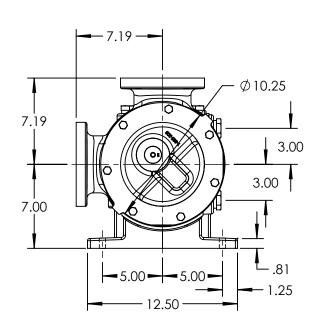

## NOTES:

1. ALL DIMENSIONS ARE FOR REFERENCE ONLY.

## STANDARD MODELS: LQ4223AA

| STATE   | Released | 02/16/2017 | DIMENSIONS ARE IN INCHES | VIKING PUMP, INC.<br>A Unit of IDEX Corporation | THIS DRAWING IS THE PROPERTY OF VIKING PUMP, INC. AND IS PROPRIETARY IN GENERAL AND DETAIL. IT SHALL NOT BE |    | DWG. NO.  | SHEET 1 OF 1 | REV. A.0    |
|---------|----------|------------|--------------------------|-------------------------------------------------|-------------------------------------------------------------------------------------------------------------|----|-----------|--------------|-------------|
| DRAWN   | NBorglum | 2/3/2017   | PROJECT: PIMP            | Cedar Falls, IA 50613<br>U.S.A.                 | COPIED OR ITS CONTENTS REVEALED TO OUTSIDE PARTIES WITHOUT THE