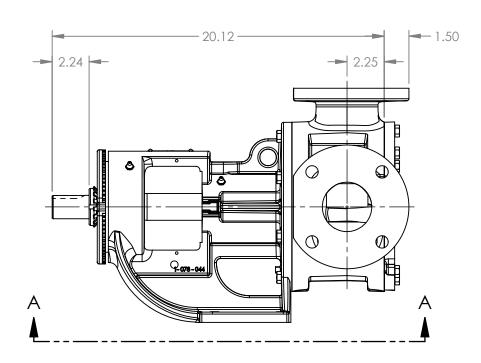

## VIEW A-A

## STANDARD MODELS: LL124AE, LL1124AE, LL4124AE, LL4124B, LL4624B

STATE

DRAWN

CHECKED

| Released | 10/29/2021 | DIMENSIONS ARE IN | VIKING |
|----------|------------|-------------------|--------|
| sjakel   | 05/06/2019 | PROJECT:          |        |
| MEW      | 10/29/2021 | WAS:              | PUMP   |