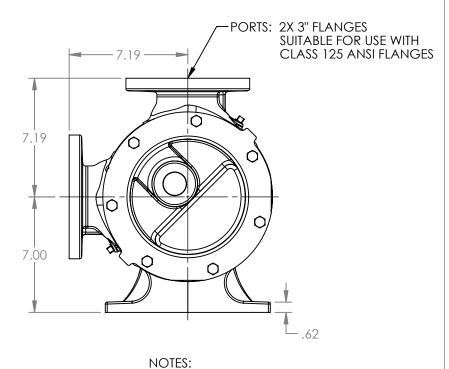

1. ALL DIMENSIONS ARE FOR REFERENCE ONLY. DWG. NO. SHEET 1 OF 1 LV-3900

REV. D.0 10/29/2021