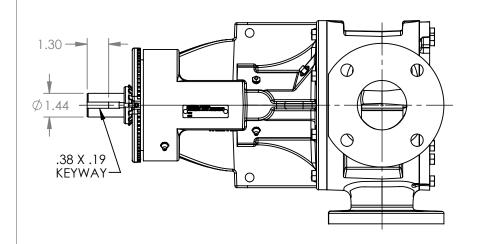

## STANDARD MODELS: LL124AE, LL1124AE, LL4124AE, LL4124B, LL4624B

STATE

DRAWN

CHECKED

| Released | 10/29/2021 | DIMENSIONS ARE IN | VIKING |
|----------|------------|-------------------|--------|
| sjakel   | 05/06/2019 | PROJECT:          |        |
| MEW      | 10/29/2021 | WAS:              | PUMP   |