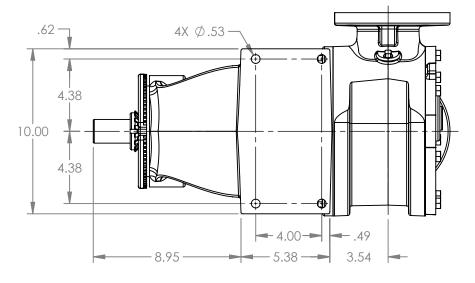

## STANDARD MODELS: LL124AE, LL1124AE, LL4124AE, LL4124B, LL4624B

STATE

DRAWN

CHECKED

| Released | 10/29/2021 | DIMENSIONS ARE IN | VIKING |
|----------|------------|-------------------|--------|
| sjakel   | 05/06/2019 | PROJECT:          |        |
| MEW      | 10/29/2021 | WAS:              | PUMP   |