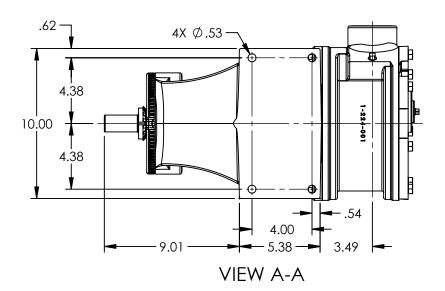

NOTES:

1. ALL DIMENSIONS ARE FOR REFERENCE ONLY. DWG. NO. SHEET 1 OF 1 REV. B.1 LV-4154

07/23/2020