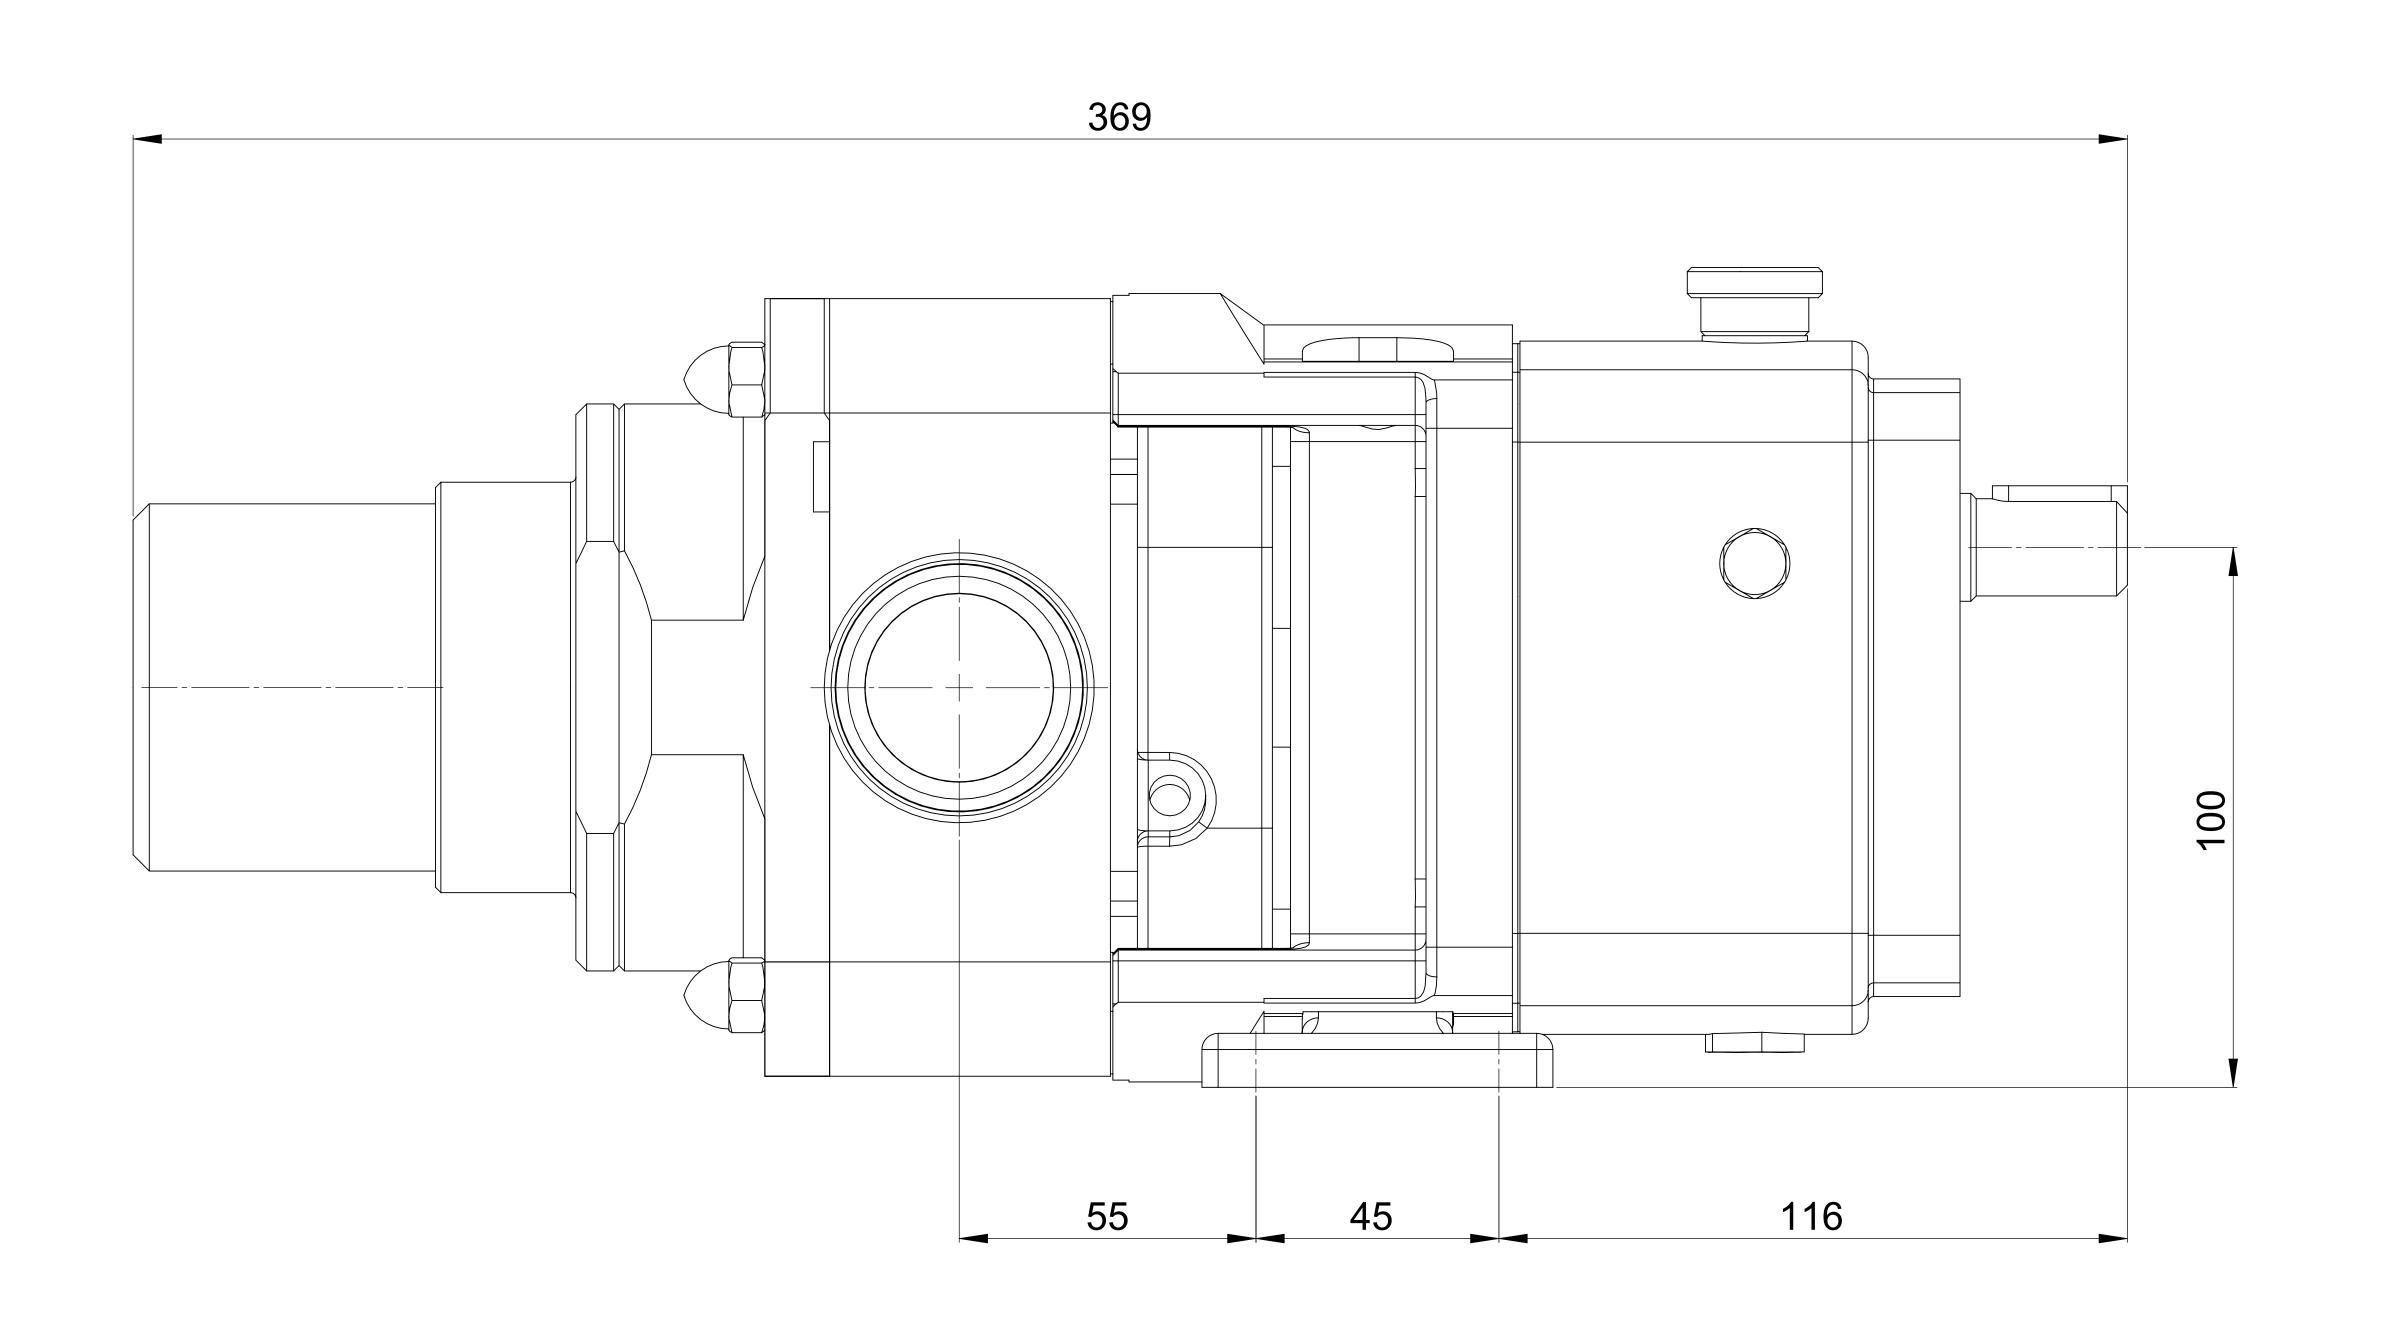

| GENERAL ARRANGEMENT DETAILS |                                                       |  |  |  |  |  |  |  |
|-----------------------------|-------------------------------------------------------|--|--|--|--|--|--|--|
|                             |                                                       |  |  |  |  |  |  |  |
| CLASSIC+ CP10/0008/08       |                                                       |  |  |  |  |  |  |  |
| 1.5" TRI-CLAMP              |                                                       |  |  |  |  |  |  |  |
| 1.5" TRI-CLAMP              |                                                       |  |  |  |  |  |  |  |
| SPRING PRV FRONT COVER      |                                                       |  |  |  |  |  |  |  |
|                             |                                                       |  |  |  |  |  |  |  |
|                             | CLASSIC+ CP10/0008/08  1.5" TRI-CLAMP  1.5" TRI-CLAMP |  |  |  |  |  |  |  |

THIS IS NOT A CERTIFIED DRAWING, USE FOR GENERAL INSTALLATION ONLY

|                                                                                                |                                                                                                                        |                                                                                                   |            | ISSUED  AMENDMENT |         |              | А     | 09/01/2020 |
|------------------------------------------------------------------------------------------------|------------------------------------------------------------------------------------------------------------------------|---------------------------------------------------------------------------------------------------|------------|-------------------|---------|--------------|-------|------------|
|                                                                                                |                                                                                                                        |                                                                                                   |            |                   |         |              | ISSUE | DATE       |
| wright flow<br>TECHNOLOGIES                                                                    | PROPERTY OF WRIGHT FLOW TECHNOLOGIES LTD. IT MUST NOT BE COPIED OR USED IN PART OR FULL WITHOUT PRIOR WRITTEN CONSENT. | UNLESS OTHERWISE STATED:  ALL DIMENSIONS ± 2.50 ANGLES ±2.0°                                      | PROJECTION | DRAWN             | CHECKED | GENERAL ARRA | ANGE  | MENT       |
| HIGHFIELD INDUSTRIAL ESTATE,<br>EASTBOURNE,<br>EAST SUSSEX, BN23 6PT<br>TEL: (+44) 1323 509211 |                                                                                                                        | DO NOT SCALE THIS DRAWING REMOVE BURRS AND SHARP EDGES DIMENSIONS IN MILLIMETRES  IF IN DOUBT ASK |            | DSB               | КСВ     | GA43         | 26    |            |