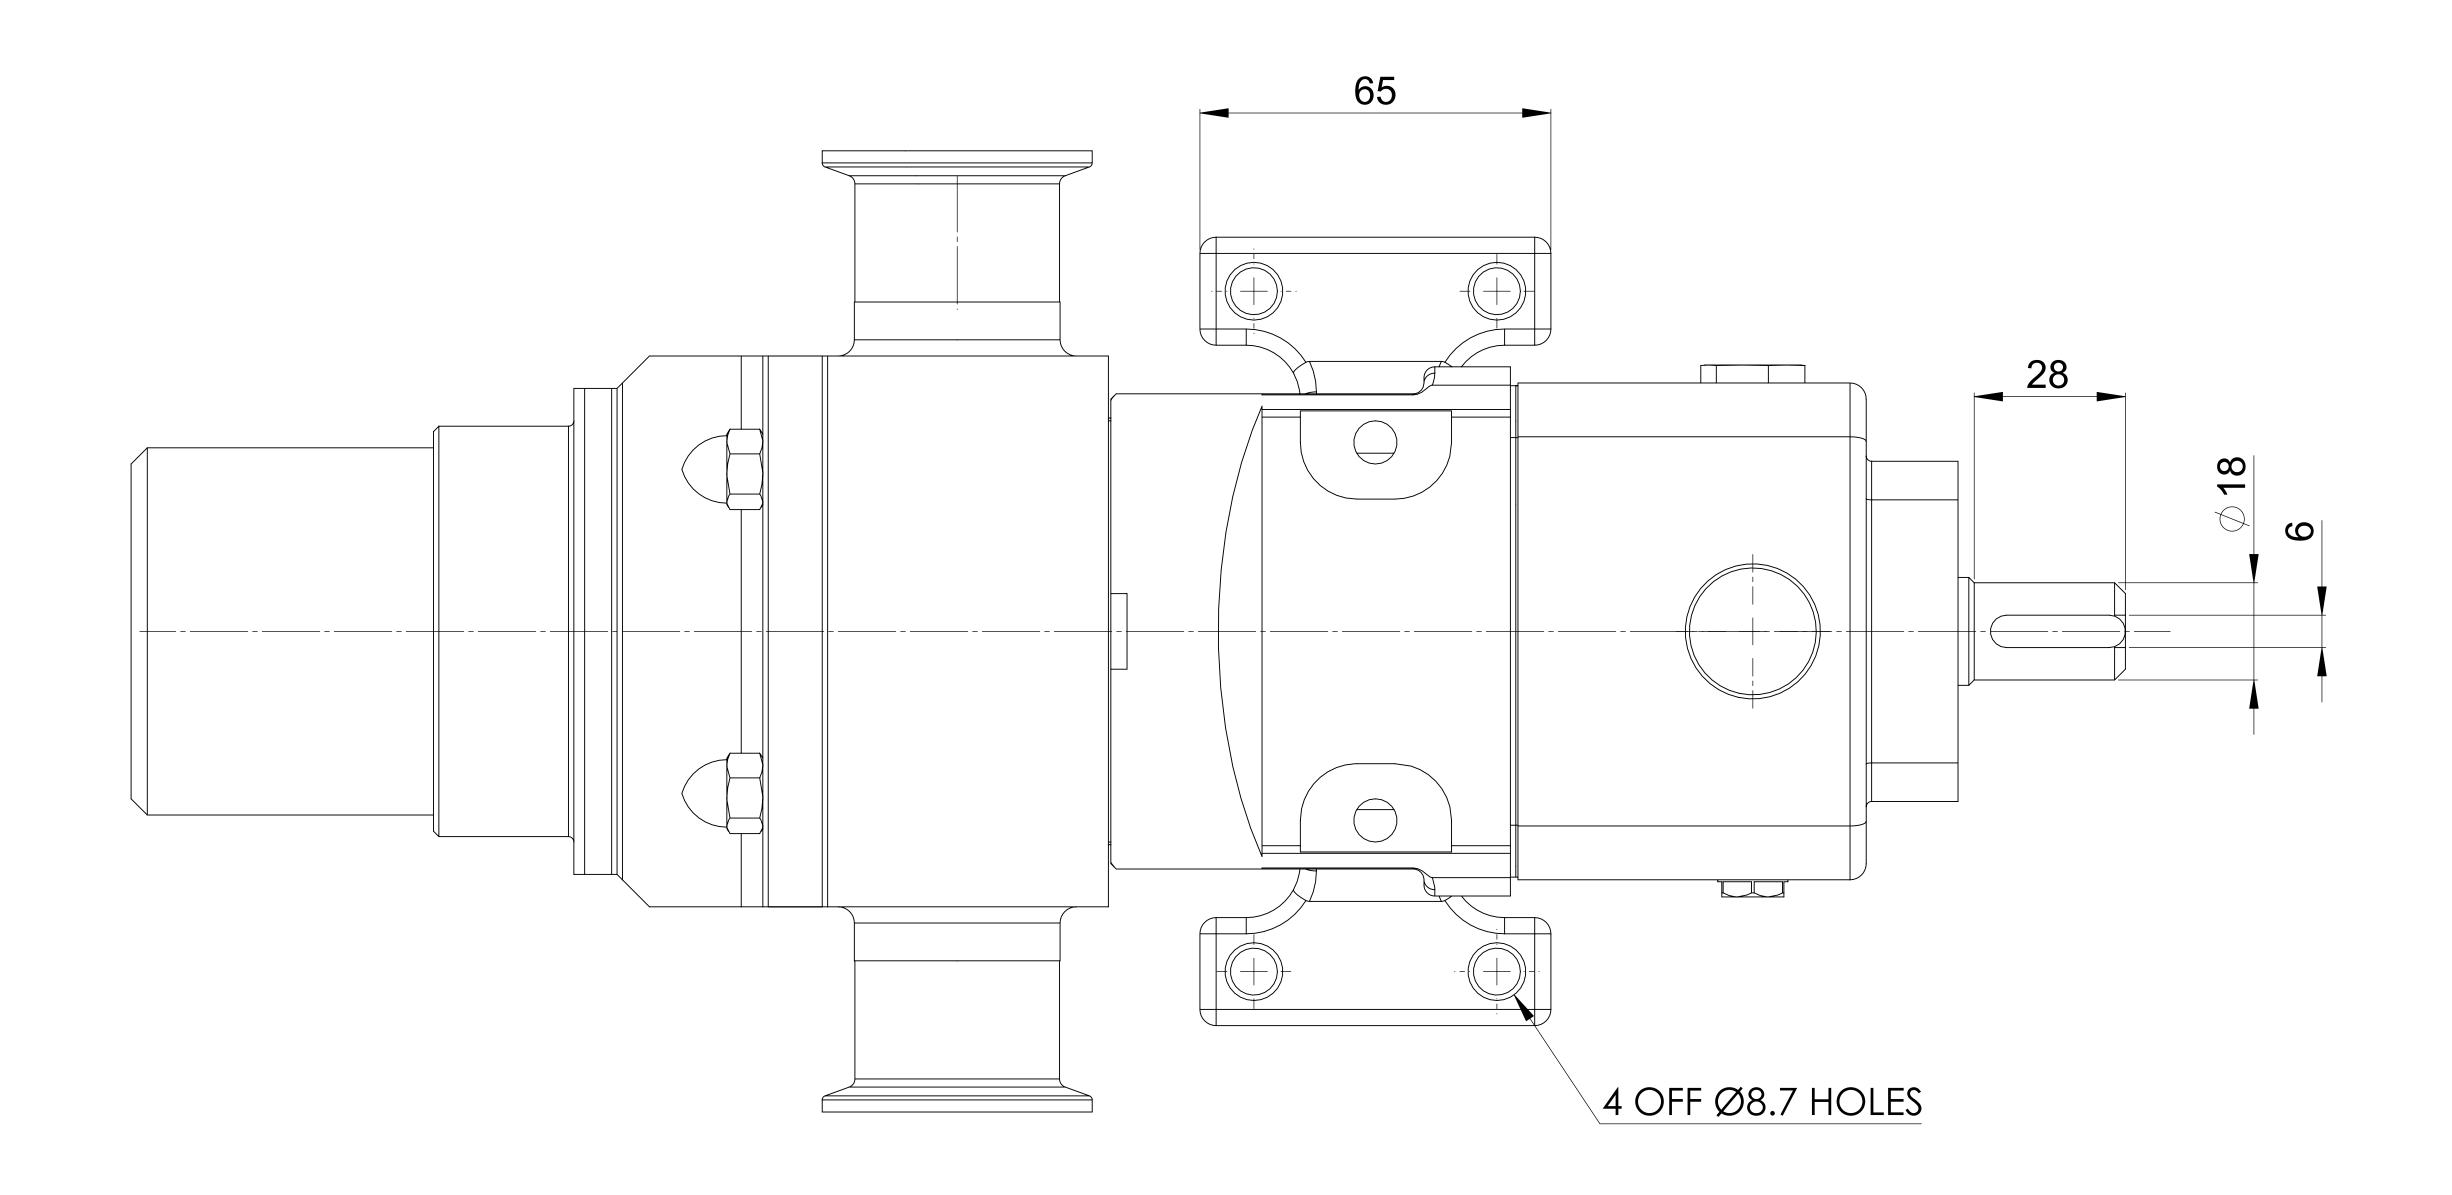

| GENERAL ARRANGEMENT DETAILS |                                                       |  |  |  |  |  |  |  |
|-----------------------------|-------------------------------------------------------|--|--|--|--|--|--|--|
|                             |                                                       |  |  |  |  |  |  |  |
| CLASSIC+ CP10/0008/08       |                                                       |  |  |  |  |  |  |  |
| 1.5" TRI-CLAMP              |                                                       |  |  |  |  |  |  |  |
| 1.5" TRI-CLAMP              |                                                       |  |  |  |  |  |  |  |
| SPRING PRV FRONT COVER      |                                                       |  |  |  |  |  |  |  |
|                             |                                                       |  |  |  |  |  |  |  |
|                             | CLASSIC+ CP10/0008/08  1.5" TRI-CLAMP  1.5" TRI-CLAMP |  |  |  |  |  |  |  |

THIS IS NOT A CERTIFIED DRAWING, USE FOR GENERAL INSTALLATION ONLY

|                                                                                                |                                                                                                                        |                                                                                                   |            | ISSUED  AMENDMENT |         |              | А     | 09/01/2020 |
|------------------------------------------------------------------------------------------------|------------------------------------------------------------------------------------------------------------------------|---------------------------------------------------------------------------------------------------|------------|-------------------|---------|--------------|-------|------------|
|                                                                                                |                                                                                                                        |                                                                                                   |            |                   |         |              | ISSUE | DATE       |
| wright flow<br>TECHNOLOGIES                                                                    | PROPERTY OF WRIGHT FLOW TECHNOLOGIES LTD. IT MUST NOT BE COPIED OR USED IN PART OR FULL WITHOUT PRIOR WRITTEN CONSENT. | UNLESS OTHERWISE STATED:  ALL DIMENSIONS ± 2.50 ANGLES ±2.0°                                      | PROJECTION | DRAWN             | CHECKED | GENERAL ARRA | ANGE  | MENT       |
| HIGHFIELD INDUSTRIAL ESTATE,<br>EASTBOURNE,<br>EAST SUSSEX, BN23 6PT<br>TEL: (+44) 1323 509211 |                                                                                                                        | DO NOT SCALE THIS DRAWING REMOVE BURRS AND SHARP EDGES DIMENSIONS IN MILLIMETRES  IF IN DOUBT ASK |            | DSB               | КСВ     | GA43         | 26    |            |