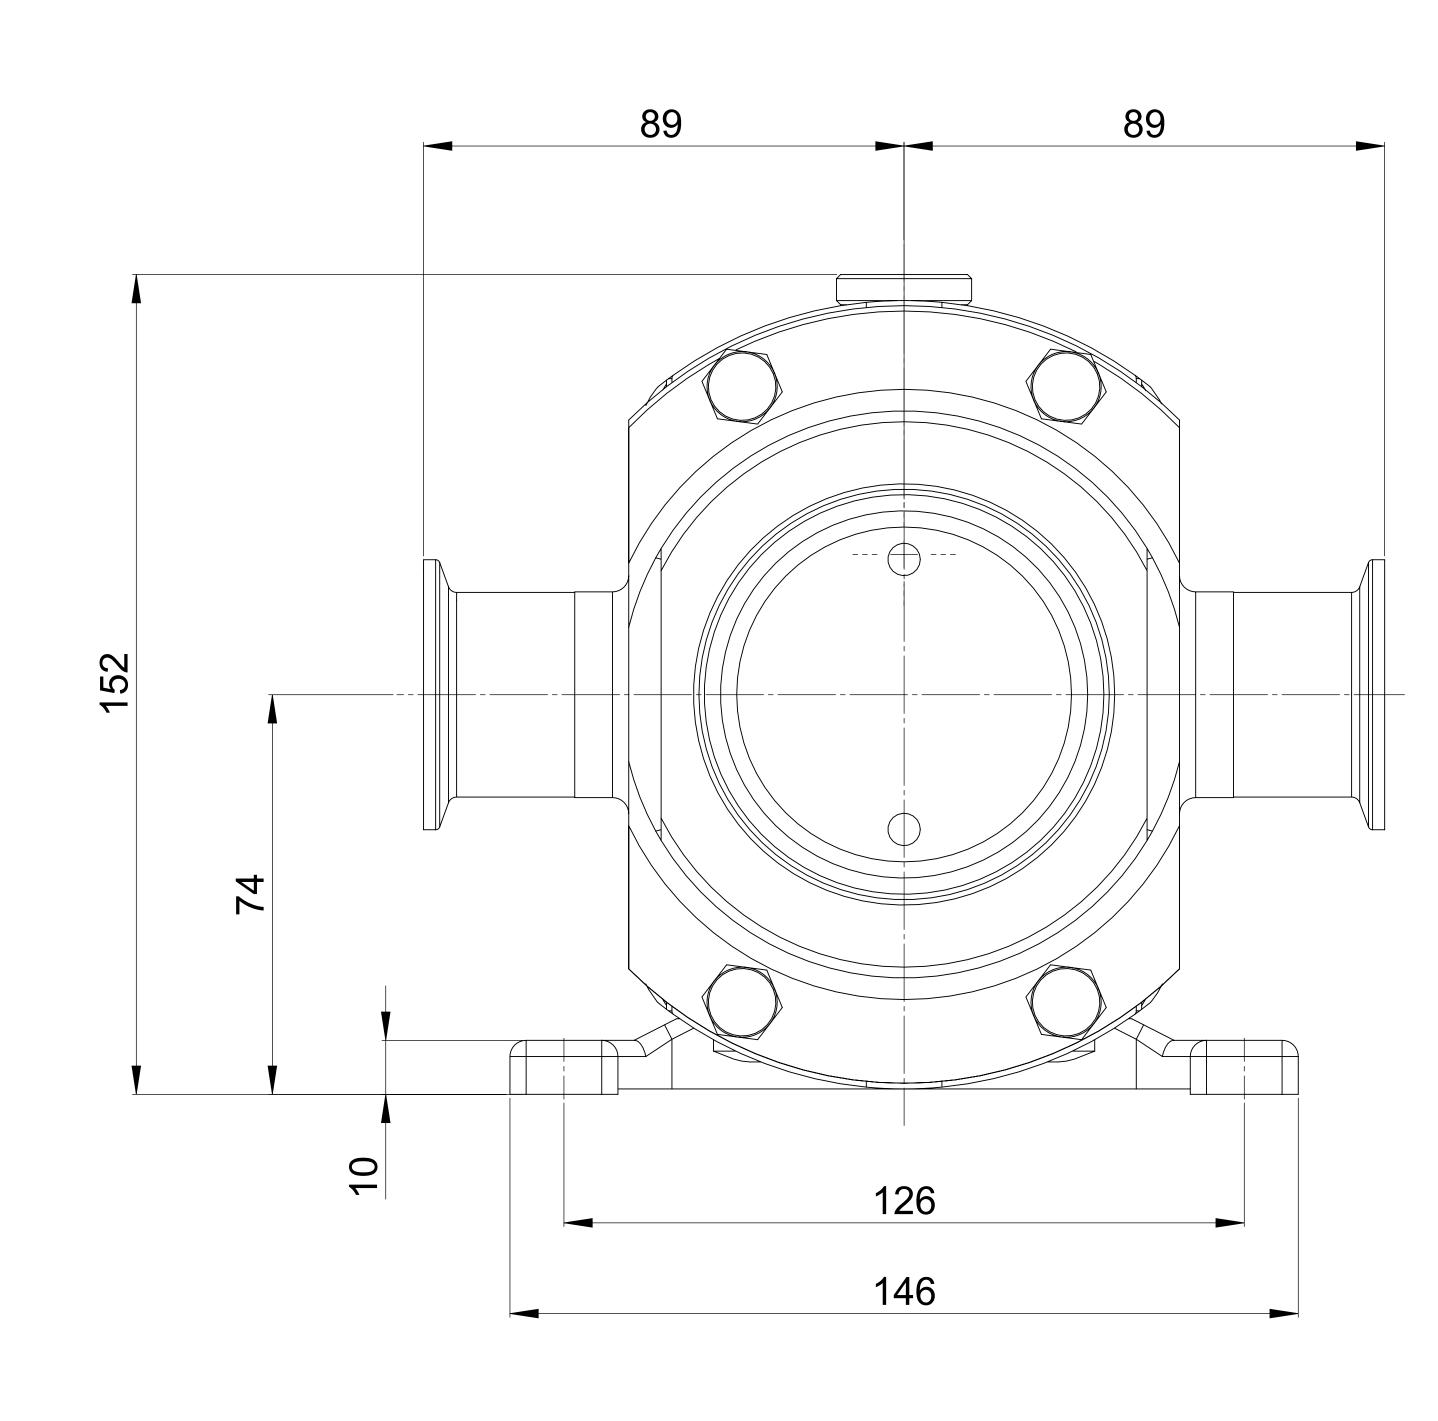

| GENERAL ARRANGEMENT DETAILS |                                                       |  |  |  |  |  |  |  |
|-----------------------------|-------------------------------------------------------|--|--|--|--|--|--|--|
|                             |                                                       |  |  |  |  |  |  |  |
| CLASSIC+ CP10/0008/08       |                                                       |  |  |  |  |  |  |  |
| 1.5" TRI-CLAMP              |                                                       |  |  |  |  |  |  |  |
| 1.5" TRI-CLAMP              |                                                       |  |  |  |  |  |  |  |
| SPRING PRV FRONT COVER      |                                                       |  |  |  |  |  |  |  |
|                             |                                                       |  |  |  |  |  |  |  |
|                             | CLASSIC+ CP10/0008/08  1.5" TRI-CLAMP  1.5" TRI-CLAMP |  |  |  |  |  |  |  |

THIS IS NOT A CERTIFIED DRAWING, USE FOR GENERAL INSTALLATION ONLY

|                                                                                                |                                                                                                                        |                                                                                                   |            | ISSUED  AMENDMENT |         |              | А     | 09/01/2020 |
|------------------------------------------------------------------------------------------------|------------------------------------------------------------------------------------------------------------------------|---------------------------------------------------------------------------------------------------|------------|-------------------|---------|--------------|-------|------------|
|                                                                                                |                                                                                                                        |                                                                                                   |            |                   |         |              | ISSUE | DATE       |
| wright flow<br>TECHNOLOGIES                                                                    | PROPERTY OF WRIGHT FLOW TECHNOLOGIES LTD. IT MUST NOT BE COPIED OR USED IN PART OR FULL WITHOUT PRIOR WRITTEN CONSENT. | UNLESS OTHERWISE STATED:  ALL DIMENSIONS ± 2.50 ANGLES ±2.0°                                      | PROJECTION | DRAWN             | CHECKED | GENERAL ARRA | ANGE  | MENT       |
| HIGHFIELD INDUSTRIAL ESTATE,<br>EASTBOURNE,<br>EAST SUSSEX, BN23 6PT<br>TEL: (+44) 1323 509211 |                                                                                                                        | DO NOT SCALE THIS DRAWING REMOVE BURRS AND SHARP EDGES DIMENSIONS IN MILLIMETRES  IF IN DOUBT ASK |            | DSB               | КСВ     | GA43         | 26    |            |