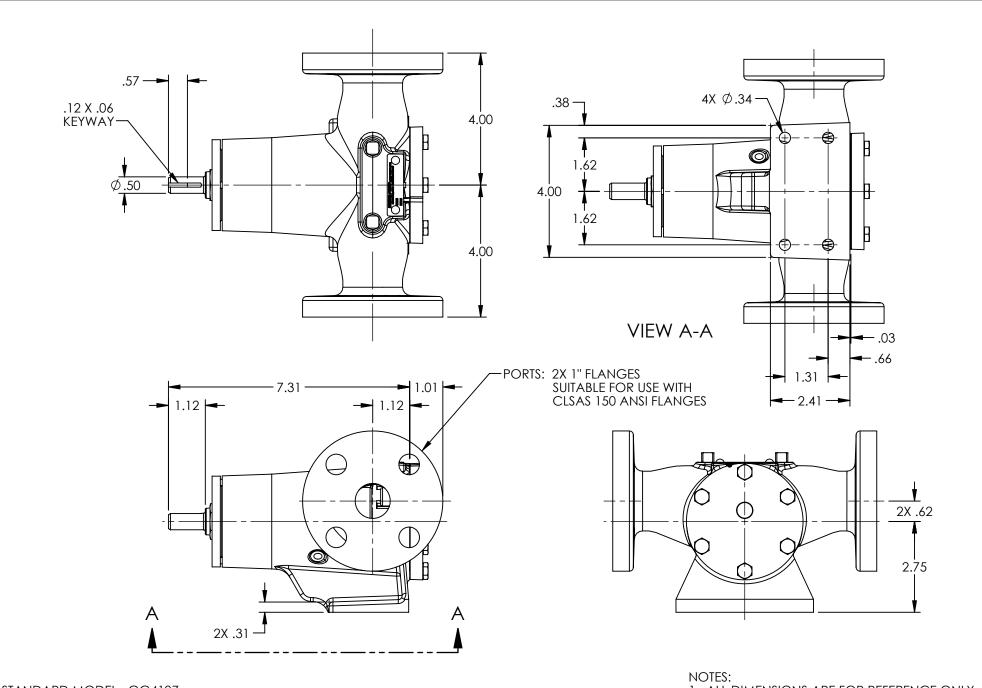

STANDARD MODEL: GG4197

1. ALL DIMENSIONS ARE FOR REFERENCE ONLY.

| STATE   | Released | 04/20/2018 | DIMENSIONS ARE IN UNKING | VIKING PUMP, INC.               | THIS DRAWING IS THE PROPERTY OF VIKING PUMP, INC. AND IS PROPRIETARY                                                |    | DWG. NO. | SHEET 1 OF 1 | REV. B.O    |
|---------|----------|------------|--------------------------|---------------------------------|---------------------------------------------------------------------------------------------------------------------|----|----------|--------------|-------------|
| DRAWN   | sjakel   | 04/20/2018 | PROJECT:                 | Cedar Falls, IA 50613<br>U.S.A. | IN GENERAL AND DETAIL, IT SHALL NOT BE<br>COPIED OR ITS CONTENTS REVEALED TO<br>OUTSIDE PARTIES WITHOUT THE WRITTEN | 3D | CV 1373  |              | 0.4/00/0010 |
| CHECKED | BAM      | 04/20/2018 | WAS:                     |                                 | CONSENT OF VIKING PUMP, INC.                                                                                        |    | GV-13/3  |              | 04/20/2018  |