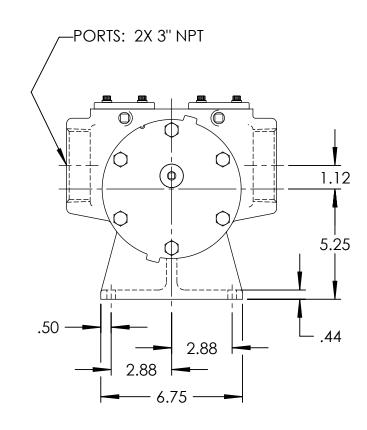

STANDARD MODEL: AL4195

| DRAWN sjakel 11/30/2010 PROJECT: CHECKED JDP 12/01/2010 WAS:  DRAWN sjakel 11/30/2010 PROJECT: WAS:  DIMP 12/01/2010 WAS:  DIMP 12/01/2010 AV-955 | STATE   | Released | 12/02/2010 | — INCHES | VIKING | VIKING PUMP, INC.<br>A Unit of IDEX Corporation | VIKING PUMP, INC. AND IS PROPRIETARY |             | DWG. NO. | SHEET 1 OF 1 | REV. A.0   |
|---------------------------------------------------------------------------------------------------------------------------------------------------|---------|----------|------------|----------|--------|-------------------------------------------------|--------------------------------------|-------------|----------|--------------|------------|
| CONFERIT OF VIVINO PILLO INC.                                                                                                                     | DRAWN   | sjakel   | 11/30/2010 | IIIOIILO |        | Cedar Falls, IA 50613                           |                                      | <b> 2</b> 0 | ۸۱/ 055  |              | 10/00/0010 |
|                                                                                                                                                   | CHECKED | JDP      | 12/01/2010 |          | PUINP  |                                                 | CONSENT OF VIKING PUMP, INC.         |             | A V-733  |              | 12/02/2010 |