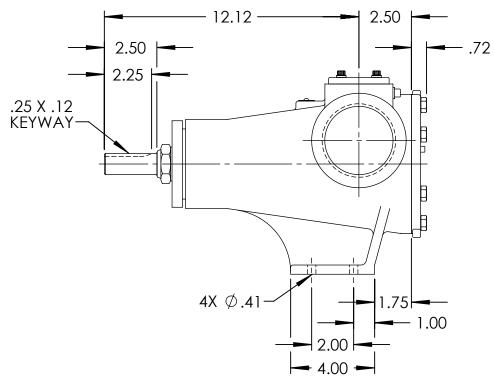

STANDARD MODEL: AL4195

| DRAWN sjakel 11/30/2010 PROJECT: CHECKED JDP 12/01/2010 WAS:  DRAWN sjakel 11/30/2010 PROJECT: WAS:  DIMP 12/01/2010 WAS:  DIMP 12/01/2010 AV-955 | STATE   | Released | 12/02/2010 | — INCHES | VIKING | VIKING PUMP, INC.<br>A Unit of IDEX Corporation | VIKING PUMP, INC. AND IS PROPRIETARY |             | DWG. NO. | SHEET 1 OF 1 | REV. A.0   |
|---------------------------------------------------------------------------------------------------------------------------------------------------|---------|----------|------------|----------|--------|-------------------------------------------------|--------------------------------------|-------------|----------|--------------|------------|
| CONFERIT OF VIVINO PILLO INC.                                                                                                                     | DRAWN   | sjakel   | 11/30/2010 | IIIOIILO |        | Cedar Falls, IA 50613                           |                                      | <b> 2</b> 0 | ۸۱/ 055  |              | 10/00/0010 |
|                                                                                                                                                   | CHECKED | JDP      | 12/01/2010 |          | PUINP  |                                                 | CONSENT OF VIKING PUMP, INC.         |             | A V-733  |              | 12/02/2010 |