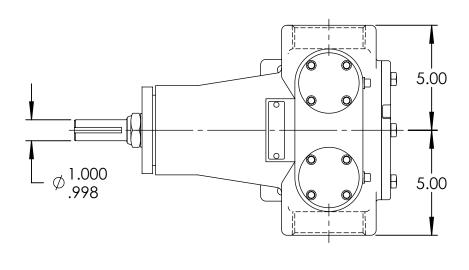

STANDARD MODEL: AL4195

| DRAWN sjakel 11/30/2010 PROJECT: CHECKED JDP 12/01/2010 WAS:  DRAWN sjakel 11/30/2010 PROJECT: WAS:  DIMP 12/01/2010 WAS:  DIMP 12/01/2010 AV-955 | STATE   | Released | 12/02/2010 | — INCHES | VIKING | VIKING PUMP, INC.<br>A Unit of IDEX Corporation | VIKING PUMP, INC. AND IS PROPRIETARY |             | DWG. NO. | SHEET 1 OF 1 | REV. A.0   |
|---------------------------------------------------------------------------------------------------------------------------------------------------|---------|----------|------------|----------|--------|-------------------------------------------------|--------------------------------------|-------------|----------|--------------|------------|
| CONFERIT OF VIVINO PILLO INC.                                                                                                                     | DRAWN   | sjakel   | 11/30/2010 | IIIOIILO |        | Cedar Falls, IA 50613                           |                                      | <b> 2</b> 0 | ۸۱/ 055  |              | 10/00/0010 |
|                                                                                                                                                   | CHECKED | JDP      | 12/01/2010 |          | PUINP  |                                                 | CONSENT OF VIKING PUMP, INC.         |             | A V-733  |              | 12/02/2010 |