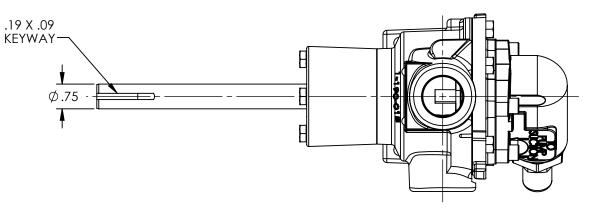

STANDARD MODEL: H432

NOTES:
1. ALL DIMENSIONS ARE FOR REFERENCE ONLY.

|   | STATE   | Released | 12/08/2016 | DIMENSIONS ARE IN<br>INCHES | VIKING | A Unit of IDEX Corporation      | THIS DRAWING IS THE PROPERTY OF VIKING PUMP, INC. AND IS PROPRIETARY IN GENERAL AND DETAIL. IT SHALL NOT BE | DWG. NO. | SHEET 1 OF 1 | REV. B.O   |
|---|---------|----------|------------|-----------------------------|--------|---------------------------------|-------------------------------------------------------------------------------------------------------------|----------|--------------|------------|
| ( | DRAWN   | sjakel   | 12/08/2016 | PROJECT:                    | DIIMD  | Cedar Falls, IA 50613<br>U.S.A. | COPIED OR ITS CONTENTS REVEALED TO OUTSIDE PARTIES WITHOUT THE WRITTEN                                      | HV-3364  |              | 10/00/001/ |
| ( | CHECKED | BAM      | 12/08/2016 | WAS:                        | PUINIP |                                 | CONSENT OF VIKING PUMP, INC.                                                                                | 117-3304 |              | 12/08/2016 |