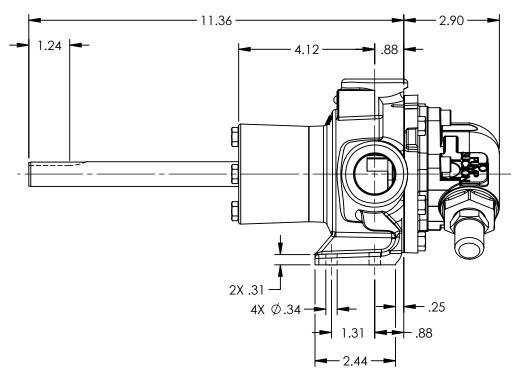

STANDARD MODEL: H432

NOTES:
1. ALL DIMENSIONS ARE FOR REFERENCE ONLY.

|   | STATE   | Released | 12/08/2016 | DIMENSIONS ARE IN<br>INCHES | VIKING | A Unit of IDEX Corporation      | THIS DRAWING IS THE PROPERTY OF VIKING PUMP, INC. AND IS PROPRIETARY IN GENERAL AND DETAIL. IT SHALL NOT BE | DWG. NO. | SHEET 1 OF 1 | REV. B.O   |
|---|---------|----------|------------|-----------------------------|--------|---------------------------------|-------------------------------------------------------------------------------------------------------------|----------|--------------|------------|
| ( | DRAWN   | sjakel   | 12/08/2016 | PROJECT:                    | DIIMD  | Cedar Falls, IA 50613<br>U.S.A. | COPIED OR ITS CONTENTS REVEALED TO OUTSIDE PARTIES WITHOUT THE WRITTEN                                      | HV-3364  |              | 10/00/001/ |
| ( | CHECKED | BAM      | 12/08/2016 | WAS:                        | PUINIP |                                 | CONSENT OF VIKING PUMP, INC.                                                                                | 117-3304 |              | 12/08/2016 |