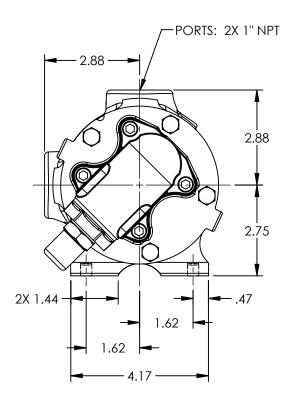

STANDARD MODEL: H432

NOTES:
1. ALL DIMENSIONS ARE FOR REFERENCE ONLY.

|   | STATE   | Released | 12/08/2016 | DIMENSIONS ARE IN<br>INCHES | VIKING | A Unit of IDEX Corporation      | THIS DRAWING IS THE PROPERTY OF VIKING PUMP, INC. AND IS PROPRIETARY IN GENERAL AND DETAIL. IT SHALL NOT BE | DWG. NO. | SHEET 1 OF 1 | REV. B.O   |
|---|---------|----------|------------|-----------------------------|--------|---------------------------------|-------------------------------------------------------------------------------------------------------------|----------|--------------|------------|
| ( | DRAWN   | sjakel   | 12/08/2016 | PROJECT:                    | DIIMD  | Cedar Falls, IA 50613<br>U.S.A. | COPIED OR ITS CONTENTS REVEALED TO OUTSIDE PARTIES WITHOUT THE WRITTEN                                      | HV-3364  |              | 10/00/001/ |
| ( | CHECKED | BAM      | 12/08/2016 | WAS:                        | PUINIP |                                 | CONSENT OF VIKING PUMP, INC.                                                                                | 117-3304 |              | 12/08/2016 |