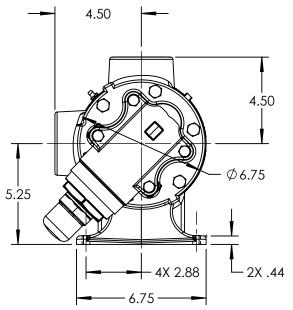

NOTES:

STANDARD MODELS: AK124A, AL124A, AK4124A, AL4124A, AK4124B

1. ALL DIMENSIONS ARE FOR REFERENCE ONLY.

| STATE   | Released  | 07/05/2016 | DIMENSIONS ARE IN INCHES | VIKING PUMP, INC. | THIS DRAWING IS THE PROPERTY OF VIKING PUMP, INC. AND IS PROPRIETARY IN GENERAL AND DETAIL. IT SHALL NOT BE | <b>^</b> | DWG. NO. | SHEET 1 OF 1 | REV. C.0   |
|---------|-----------|------------|--------------------------|-------------------|-------------------------------------------------------------------------------------------------------------|----------|----------|--------------|------------|
| DRAWN   | mcrawford | 2/10/2016  | PROJECT:E176             |                   | COPIED OR ITS CONTENTS REVEALED TO OUTSIDE PARTIES WITHOUT THE WRITTEN                                      | 3D       | V/ 1034  |              | 07/05/001/ |
| CHECKED | CJN       | 07/05/2016 | WAS: EX-E176-13          |                   | CONSENT OF VIKING PUMP, INC.                                                                                |          | AV-1034  |              | 07/05/2016 |