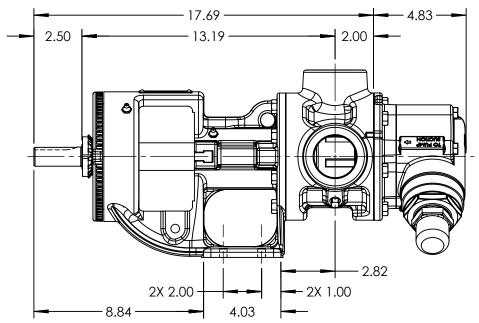

NOTES:

STANDARD MODELS: AK124A, AL124A, AK4124A, AL4124A, AK4124B

1. ALL DIMENSIONS ARE FOR REFERENCE ONLY.

| STATE   | Released  | 07/05/2016 | DIMENSIONS ARE IN INCHES | VIKING PUMP, INC. | THIS DRAWING IS THE PROPERTY OF VIKING PUMP, INC. AND IS PROPRIETARY IN GENERAL AND DETAIL. IT SHALL NOT BE | <b>^</b> | DWG. NO. | SHEET 1 OF 1 | REV. C.0   |
|---------|-----------|------------|--------------------------|-------------------|-------------------------------------------------------------------------------------------------------------|----------|----------|--------------|------------|
| DRAWN   | mcrawford | 2/10/2016  | PROJECT:E176             |                   | COPIED OR ITS CONTENTS REVEALED TO OUTSIDE PARTIES WITHOUT THE WRITTEN                                      | 3D       | V/ 1034  |              | 07/05/001/ |
| CHECKED | CJN       | 07/05/2016 | WAS: EX-E176-13          |                   | CONSENT OF VIKING PUMP, INC.                                                                                |          | AV-1034  |              | 07/05/2016 |