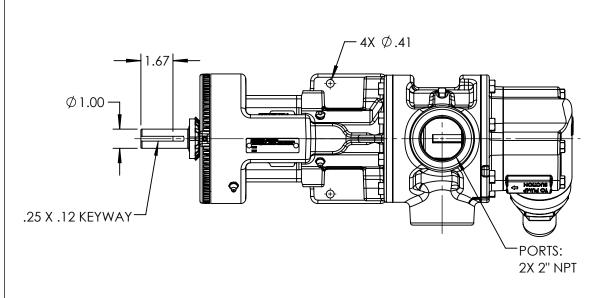

NOTES:

STANDARD MODELS: AK124A, AL124A, AK4124A, AL4124A, AK4124B

1. ALL DIMENSIONS ARE FOR REFERENCE ONLY.

| STATE   | Released  | 07/05/2016 | DIMENSIONS ARE IN INCHES | VIKING PUMP, INC. | THIS DRAWING IS THE PROPERTY OF VIKING PUMP, INC. AND IS PROPRIETARY IN GENERAL AND DETAIL. IT SHALL NOT BE | <b>^</b> | DWG. NO. | SHEET 1 OF 1 | REV. C.0   |
|---------|-----------|------------|--------------------------|-------------------|-------------------------------------------------------------------------------------------------------------|----------|----------|--------------|------------|
| DRAWN   | mcrawford | 2/10/2016  | PROJECT:E176             |                   | COPIED OR ITS CONTENTS REVEALED TO OUTSIDE PARTIES WITHOUT THE WRITTEN                                      | 3D       | V/ 1034  |              | 07/05/001/ |
| CHECKED | CJN       | 07/05/2016 | WAS: EX-E176-13          |                   | CONSENT OF VIKING PUMP, INC.                                                                                |          | AV-1034  |              | 07/05/2016 |