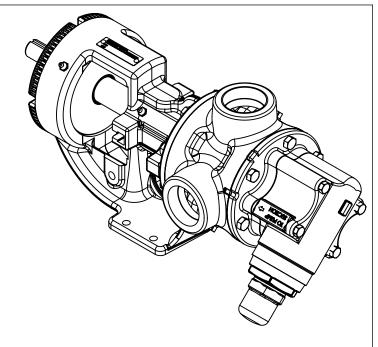

NOTES:

STANDARD MODELS: AK124A, AL124A, AK4124A, AL4124A, AK4124B

1. ALL DIMENSIONS ARE FOR REFERENCE ONLY.

| STATE   | Released  | 07/05/2016 | DIMENSIONS ARE IN INCHES | VIKING PUMP, INC. | THIS DRAWING IS THE PROPERTY OF VIKING PUMP, INC. AND IS PROPRIETARY IN GENERAL AND DETAIL. IT SHALL NOT BE | <b>^</b> | DWG. NO. | SHEET 1 OF 1 | REV. C.0   |
|---------|-----------|------------|--------------------------|-------------------|-------------------------------------------------------------------------------------------------------------|----------|----------|--------------|------------|
| DRAWN   | mcrawford | 2/10/2016  | PROJECT:E176             |                   | COPIED OR ITS CONTENTS REVEALED TO OUTSIDE PARTIES WITHOUT THE WRITTEN                                      | 3D       | V/ 1034  |              | 07/05/001/ |
| CHECKED | CJN       | 07/05/2016 | WAS: EX-E176-13          |                   | CONSENT OF VIKING PUMP, INC.                                                                                |          | AV-1034  |              | 07/05/2016 |