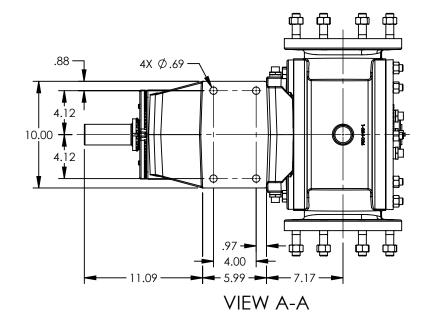

## NOTES:

- 1. ALL DIMENSIONS ARE FOR REFERENCE ONLY.
- 2. HEATER CONDUIT HIDDEN FOR CLARITY.

STANDARD MODEL: QS124E

| STATE   | Released | 08/09/2018 | DIMENSIONS ARE IN<br>INCHES | 1// | $V_{i}$  | 1 | 1 |
|---------|----------|------------|-----------------------------|-----|----------|---|---|
| DRAWN   | tdutcher | 6/7/2011   | PROJECT:D380                |     | +        | 7 | ŕ |
| CHECKED | BAM      | 08/09/2018 | WAS:                        |     | <u> </u> | Ľ | / |