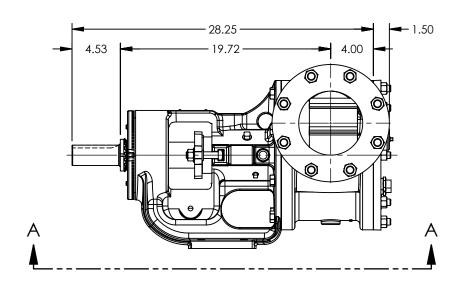

## NOTES:

- 1. ALL DIMENSIONS ARE FOR REFERENCE ONLY.
- 2. HEATER CONDUIT HIDDEN FOR CLARITY.

STANDARD MODEL: QS124E

| STATE   | Released | 08/09/2018 | DIMENSIONS ARE IN<br>INCHES | 1// | $V_{i}$  | 1 | 1 |
|---------|----------|------------|-----------------------------|-----|----------|---|---|
| DRAWN   | tdutcher | 6/7/2011   | PROJECT:D380                |     | +        | 7 | ŕ |
| CHECKED | BAM      | 08/09/2018 | WAS:                        |     | <u> </u> | Ľ | / |