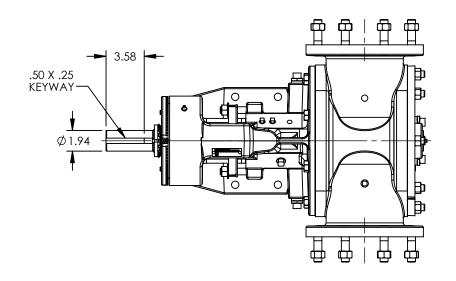

## NOTES:

- 1. ALL DIMENSIONS ARE FOR REFERENCE ONLY.
- 2. HEATER CONDUIT HIDDEN FOR CLARITY.

STANDARD MODEL: QS124E

| STATE   | Released | 08/09/2018 | DIMENSIONS ARE IN<br>INCHES | 1// | $V_{i}$  | 1 | 1 |
|---------|----------|------------|-----------------------------|-----|----------|---|---|
| DRAWN   | tdutcher | 6/7/2011   | PROJECT:D380                |     | +        | 7 | ŕ |
| CHECKED | BAM      | 08/09/2018 | WAS:                        |     | <u> </u> | Ľ | / |