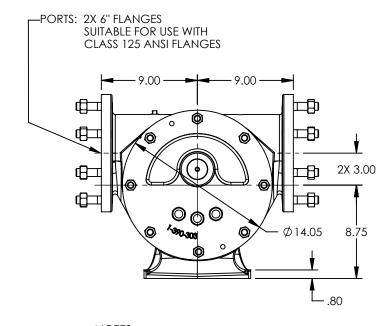

## NOTES:

- 1. ALL DIMENSIONS ARE FOR REFERENCE ONLY.
- 2. HEATER CONDUIT HIDDEN FOR CLARITY.

STANDARD MODEL: QS124E

| STATE   | Released | 08/09/2018 | DIMENSIONS ARE IN<br>INCHES | 1// | $V_{i}$  | 1 | 1 |
|---------|----------|------------|-----------------------------|-----|----------|---|---|
| DRAWN   | tdutcher | 6/7/2011   | PROJECT:D380                |     | +        | 7 | ŕ |
| CHECKED | BAM      | 08/09/2018 | WAS:                        |     | <u> </u> | Ľ | / |