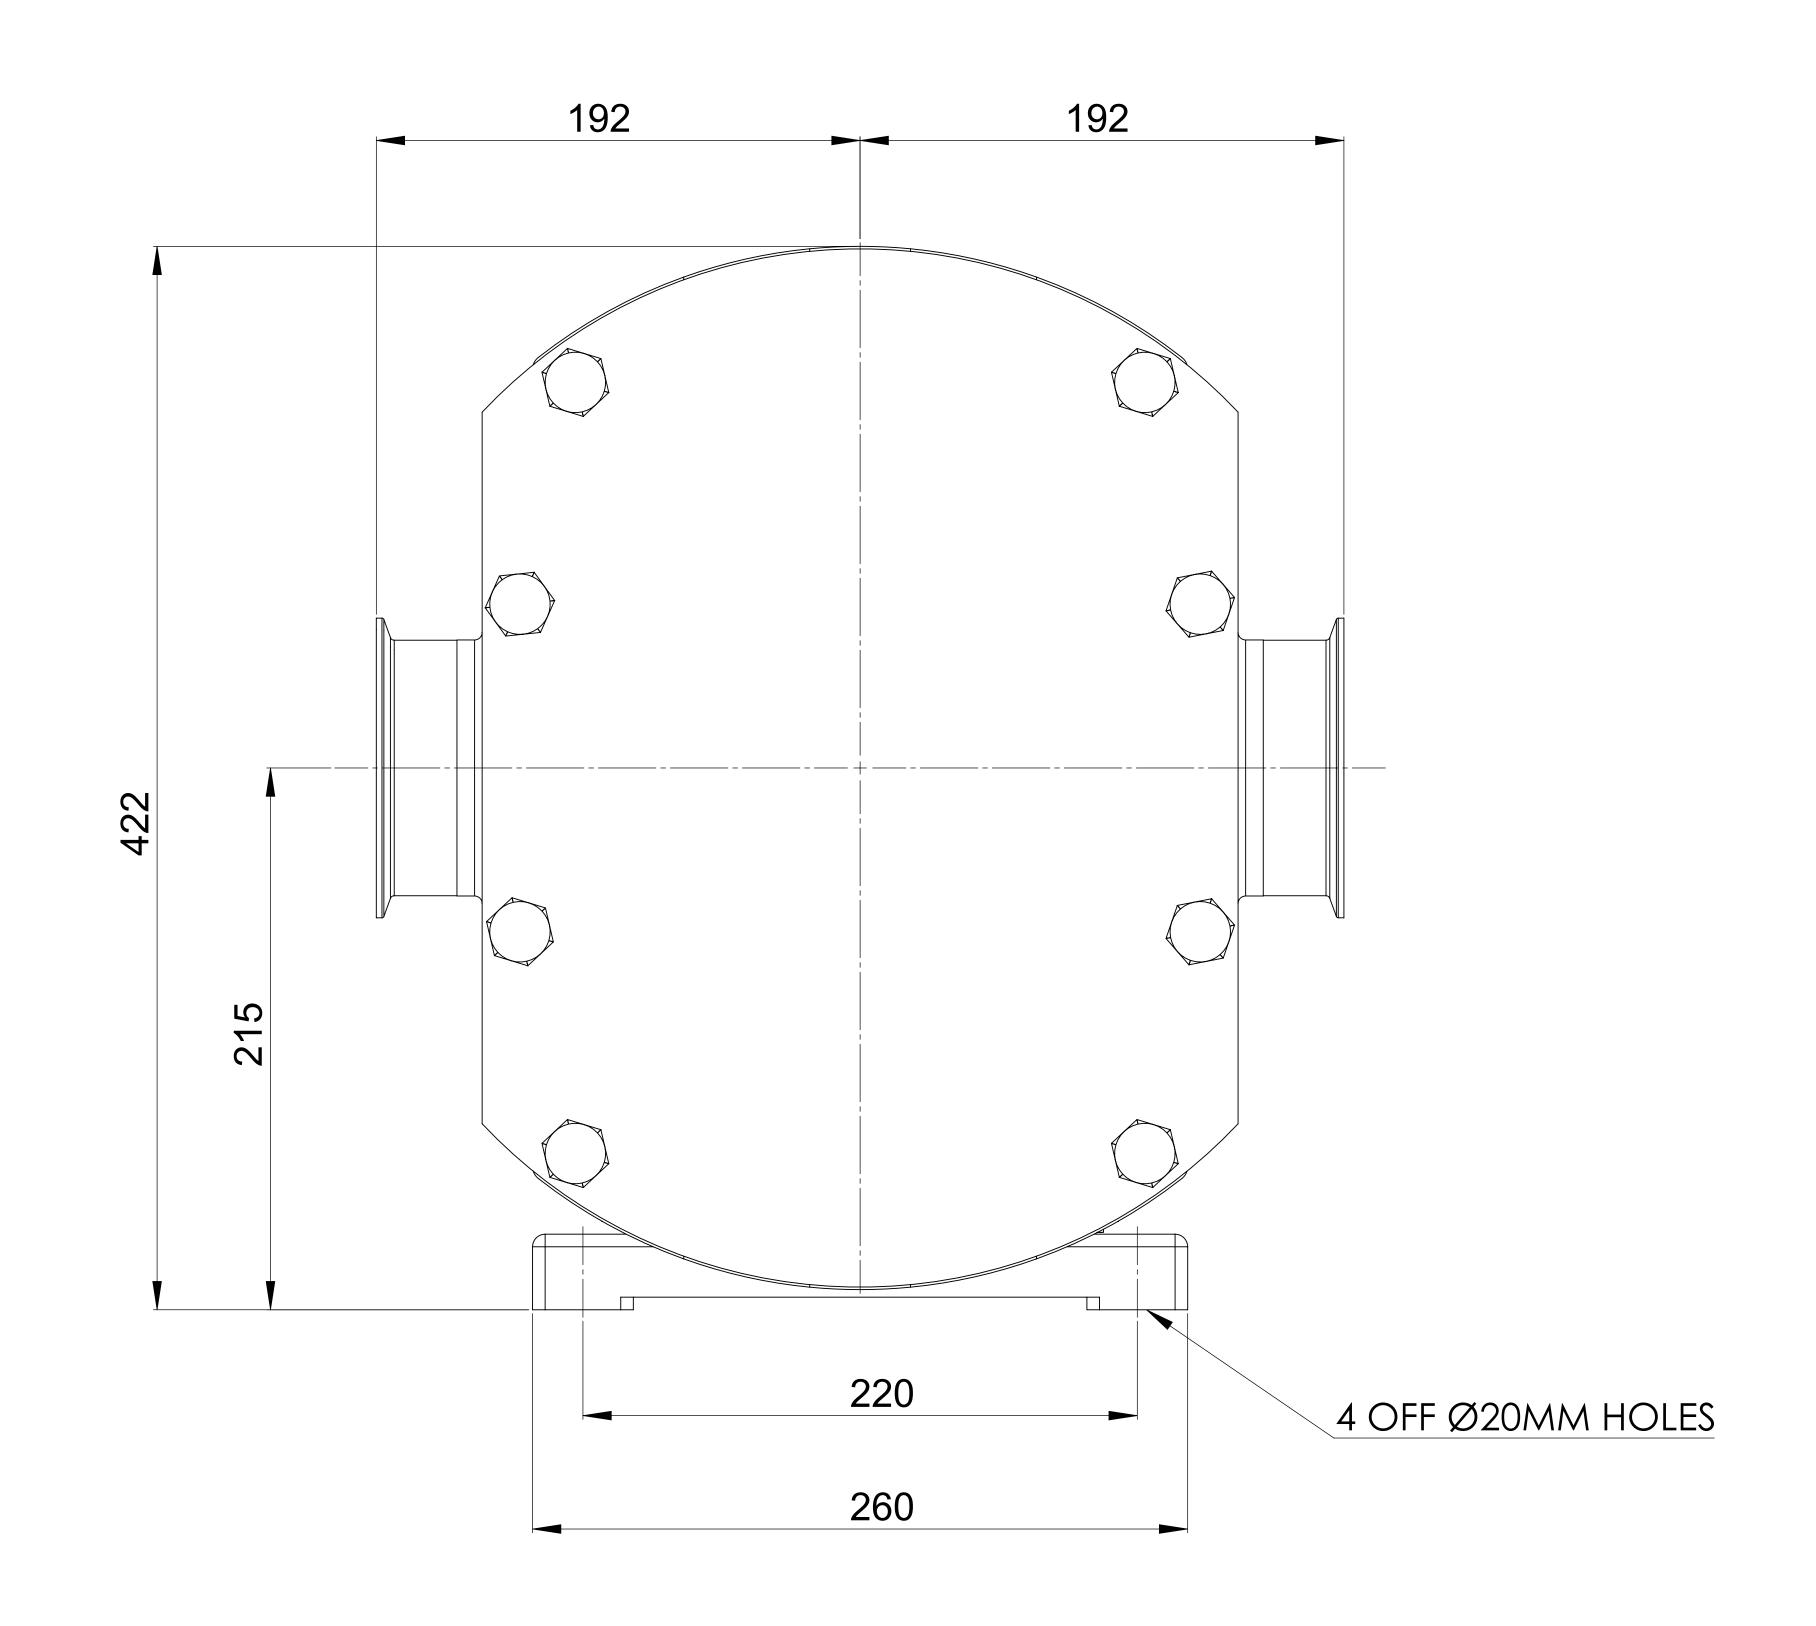

| GENERAL ARRANGEMENT DETAILS |                        |  |  |  |  |  |  |
|-----------------------------|------------------------|--|--|--|--|--|--|
| PUMP INFORMATION            |                        |  |  |  |  |  |  |
| PUMP MODEL                  | MULTIPUMP MP50/0351/12 |  |  |  |  |  |  |
| INLET CONNECTION            | 4" Tri-Clamp (3A)      |  |  |  |  |  |  |
| OUTLET CONNECTION           | 4" Tri-Clamp (3A)      |  |  |  |  |  |  |
| SPECIAL FEATURES            | NONE                   |  |  |  |  |  |  |
|                             |                        |  |  |  |  |  |  |
|                             |                        |  |  |  |  |  |  |