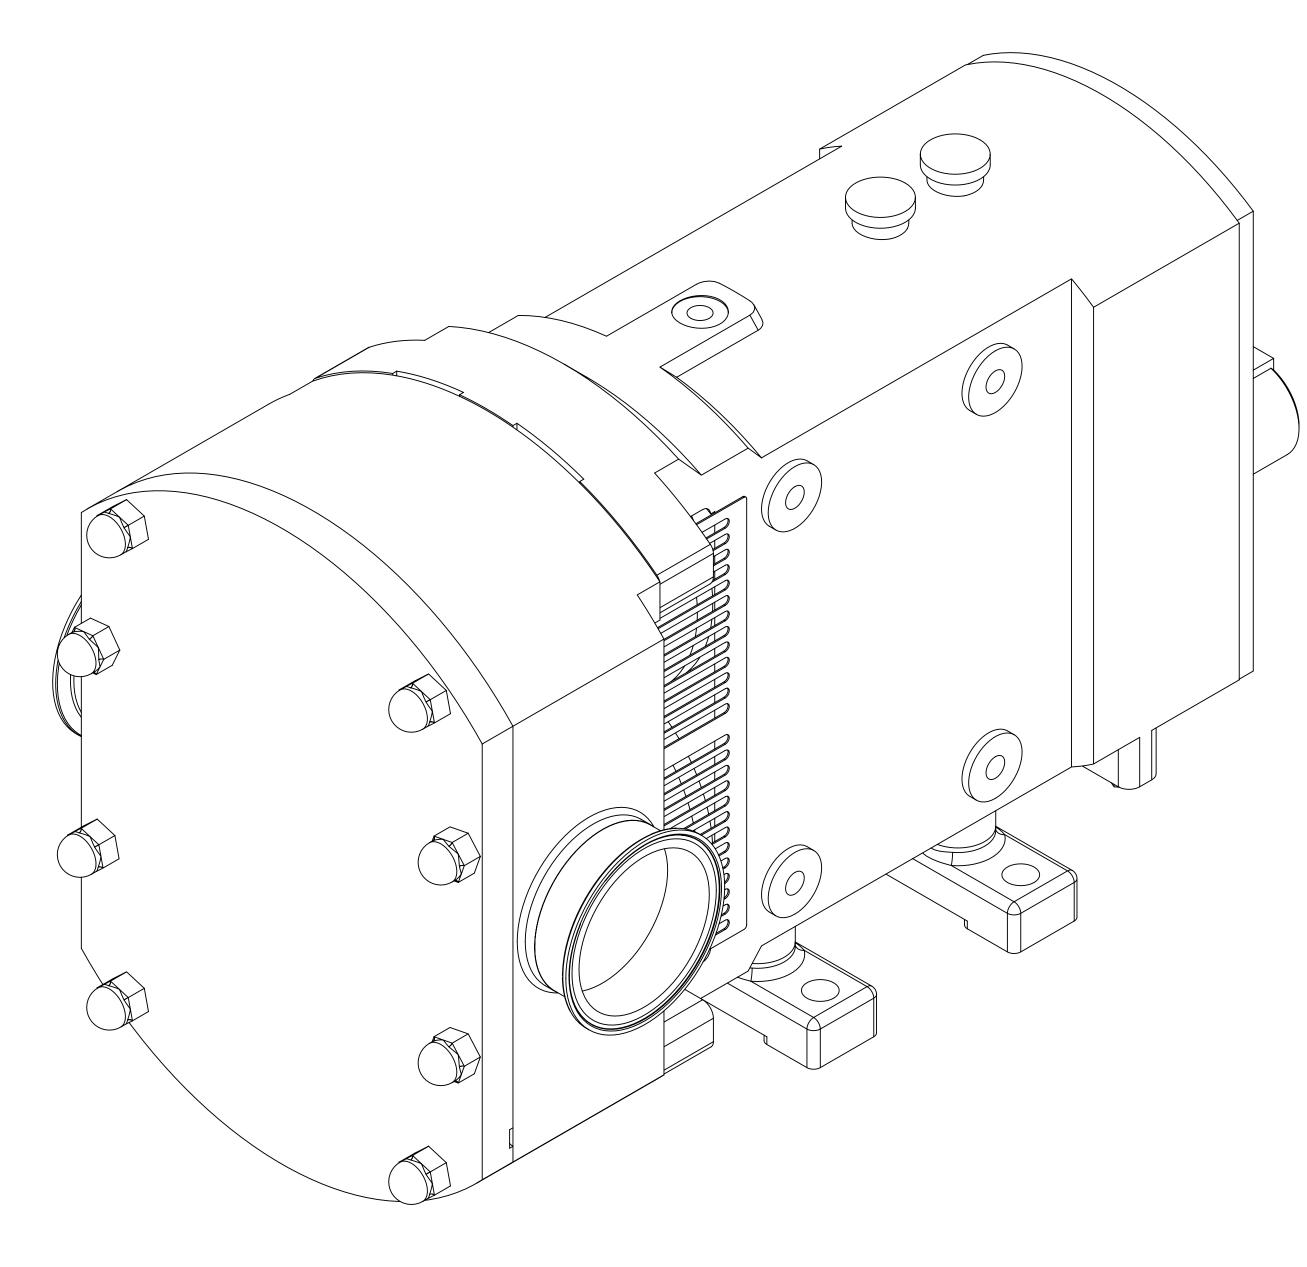

| GENERAL ARRANGEMENT DETAILS |                        |  |  |  |  |  |  |
|-----------------------------|------------------------|--|--|--|--|--|--|
| PUMP INFORMATION            |                        |  |  |  |  |  |  |
| PUMP MODEL                  | MULTIPUMP MP50/0351/12 |  |  |  |  |  |  |
| INLET CONNECTION            | 4" Tri-Clamp (3A)      |  |  |  |  |  |  |
| OUTLET CONNECTION           | 4" Tri-Clamp (3A)      |  |  |  |  |  |  |
| SPECIAL FEATURES            | NONE                   |  |  |  |  |  |  |
|                             |                        |  |  |  |  |  |  |
|                             |                        |  |  |  |  |  |  |