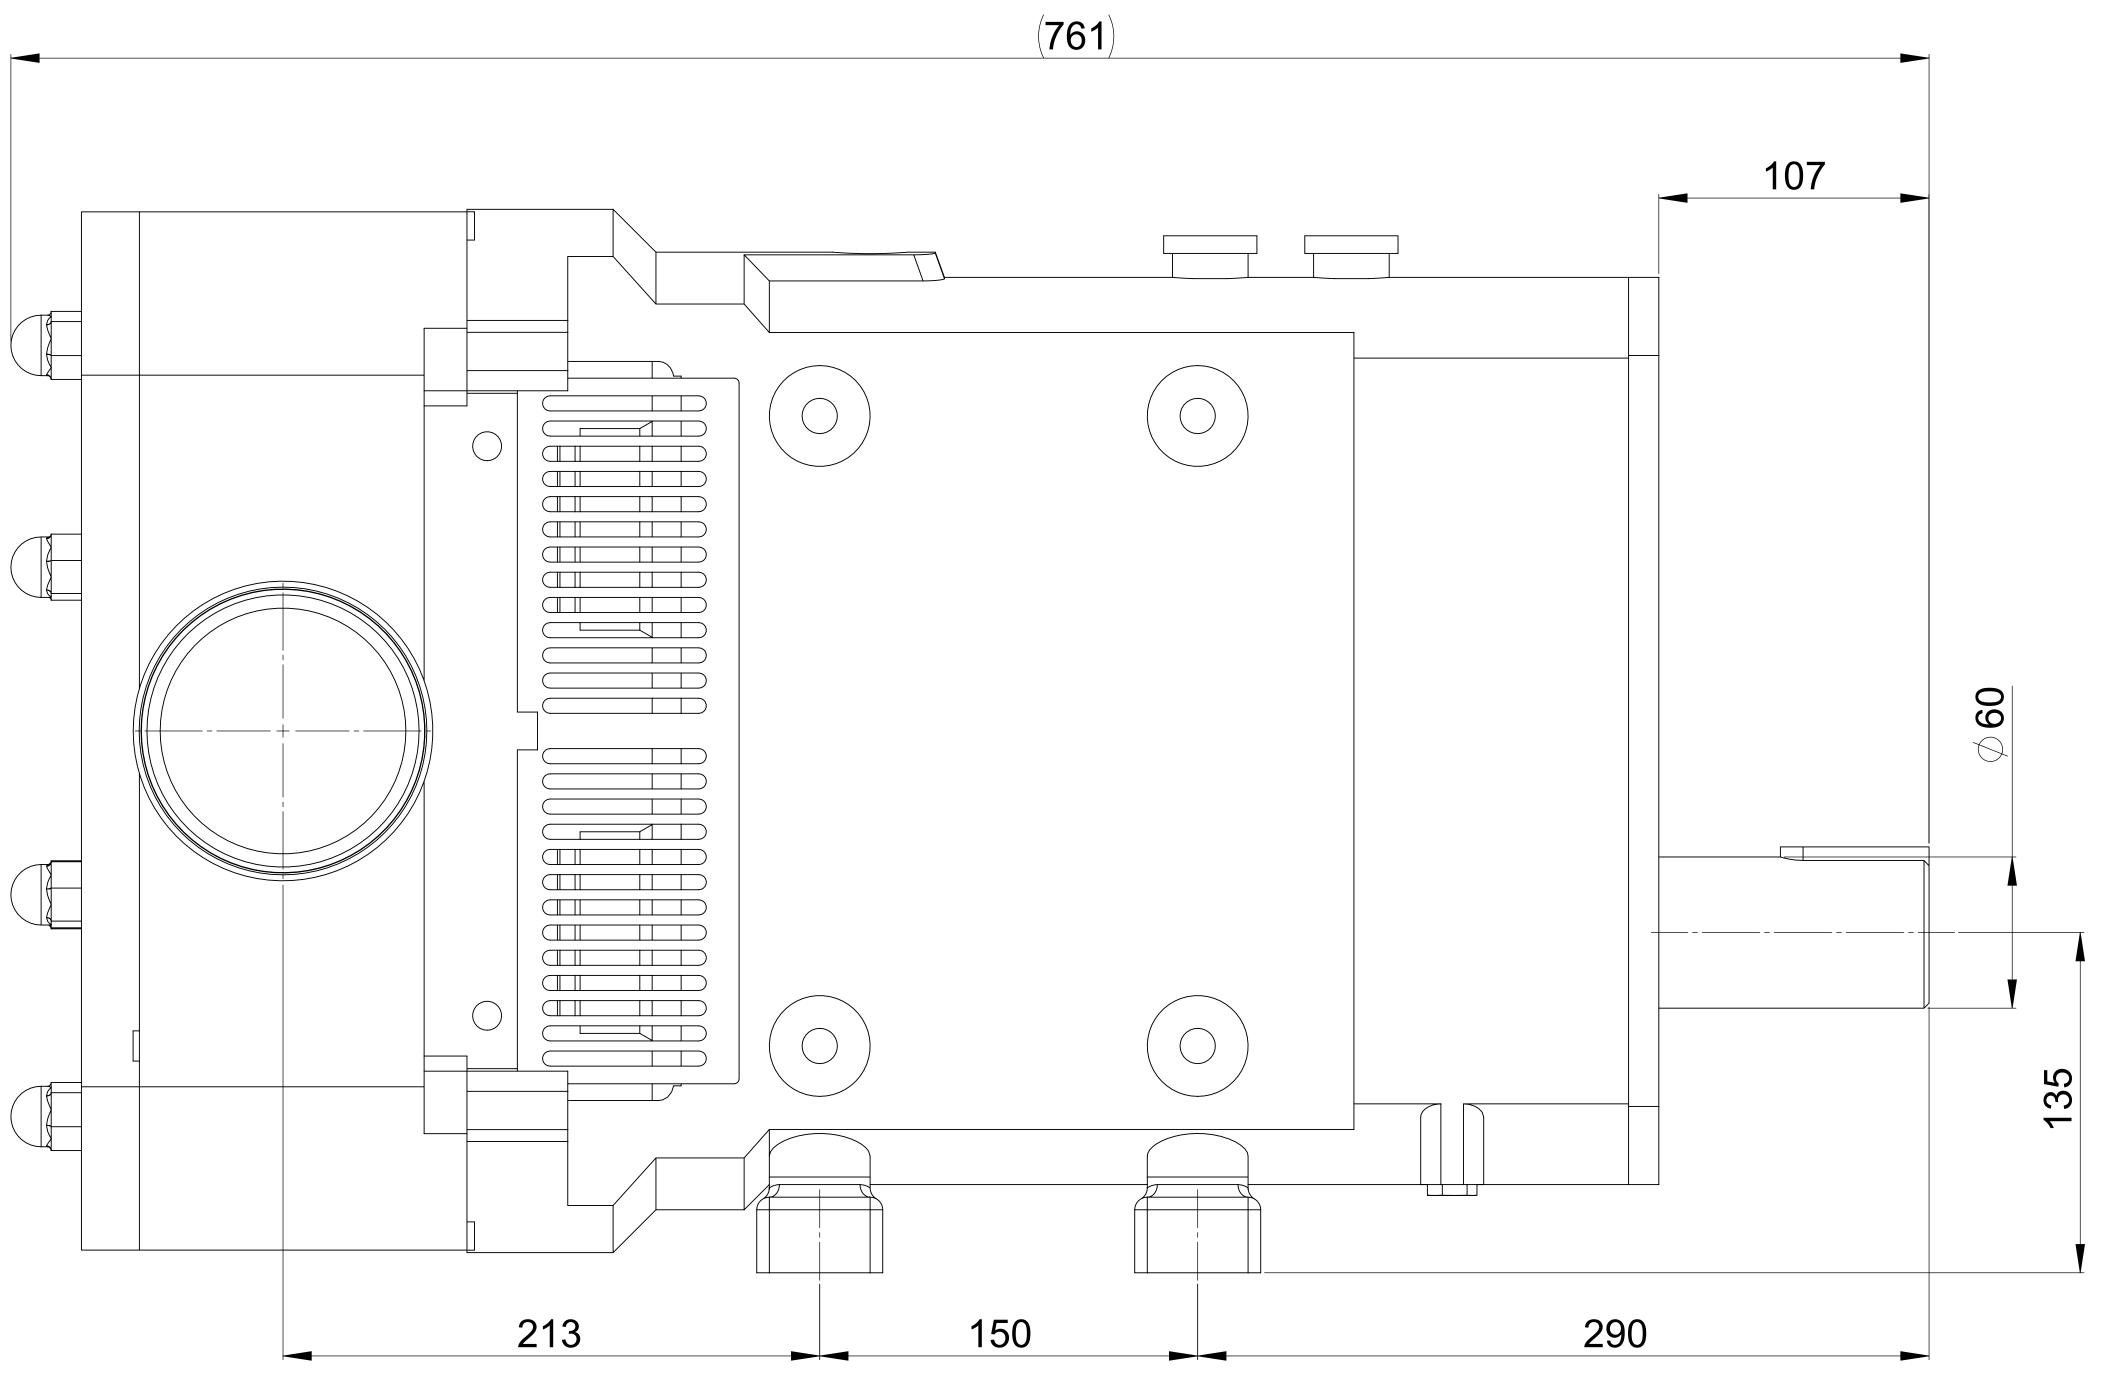

| GENERAL ARRANGEMENT DETAILS |                        |  |  |  |  |  |  |
|-----------------------------|------------------------|--|--|--|--|--|--|
| PUMP INFORMATION            |                        |  |  |  |  |  |  |
| PUMP MODEL                  | MULTIPUMP MP50/0351/12 |  |  |  |  |  |  |
| INLET CONNECTION            | 4" Tri-Clamp (3A)      |  |  |  |  |  |  |
| OUTLET CONNECTION           | 4" Tri-Clamp (3A)      |  |  |  |  |  |  |
| SPECIAL FEATURES            | NONE                   |  |  |  |  |  |  |
|                             |                        |  |  |  |  |  |  |
|                             |                        |  |  |  |  |  |  |