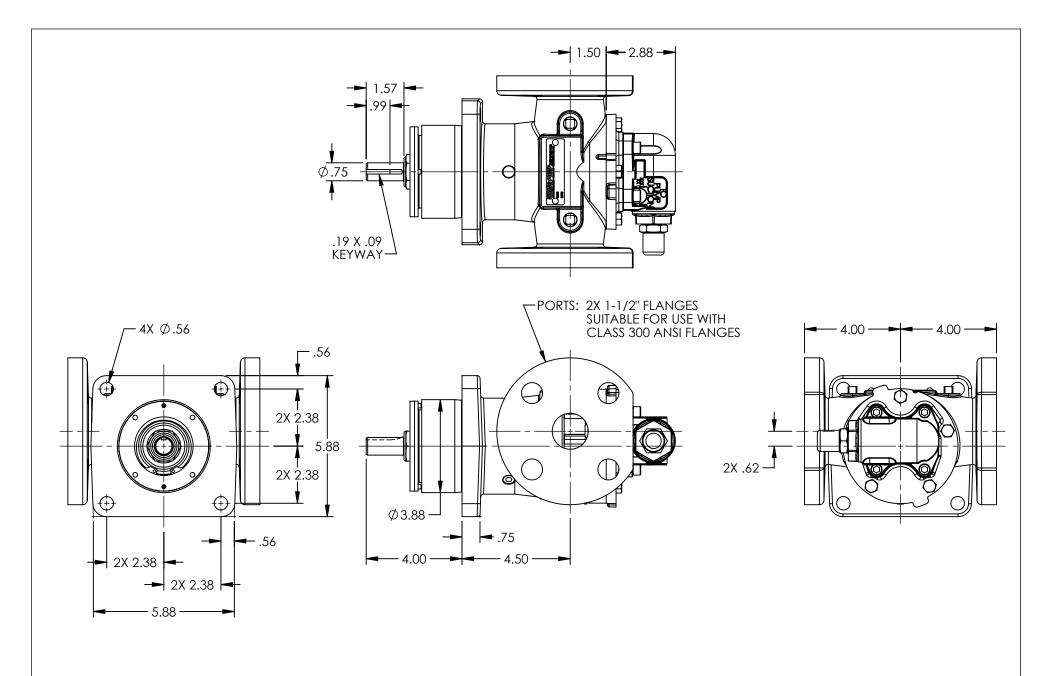

STANDARD MODELS: HJ493, HL493 MODELS WITH OPTIONAL FLANGED PORTS: HJ497, HL497

NOTES:

ALL DIMENSIONS ARE FOR REFERENCE ONLY.

| STATE   | Released | 05/09/2019 | DIMENSIONS ARE IN<br>INCHES | VIKING | VIKING PUMP, INC.<br>A Unit of IDEX Corporation |
|---------|----------|------------|-----------------------------|--------|-------------------------------------------------|
| DRAWN   | sjakel   | 05/01/2019 | PROJECT:                    | DURAD  | Cedar Falls, IA 50613<br>U.S.A.                 |
| CHECKED | BAM      | 05/09/2019 | WAS:                        | PUNIP  |                                                 |