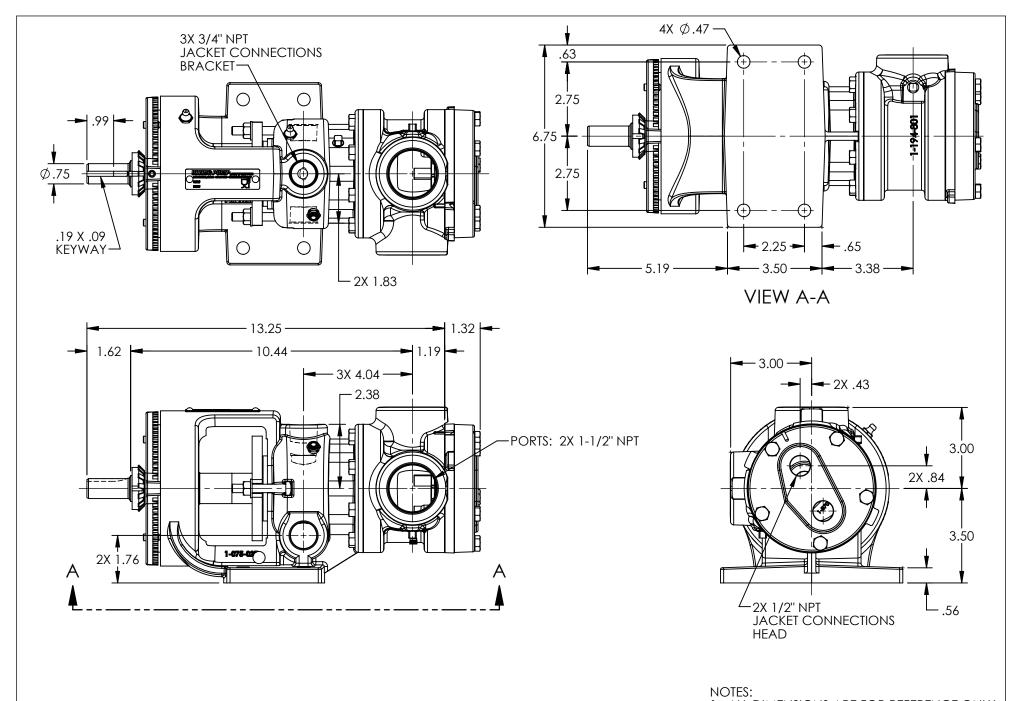

MODELS: H224A-CHC1, HL224A-CHC1, H224A-CHC2, HL224A-CHC2

1. ALL DIMENSIONS ARE FOR REFERENCE ONLY. TNWG. NO. THIS DRAWING IS THE PROPERTY OF SHEET 1 OF 1

REV. A.0

07/19/2018

| STATE   | Released | 07/19/2018 | DIMENSIONS ARE IN VIKING | THIS DRAWING IS THE PROPERTY OF VIKING PUMP, INC. AND IS PROPRIETARY IN GENERAL AND DETAIL. IT SHALL NOT BE | 0.0 | DWG. NO. |
|---------|----------|------------|--------------------------|-------------------------------------------------------------------------------------------------------------|-----|----------|
| DRAWN   | sjakel   | 07/13/2018 | PROJECT:E248             | COPIED OR ITS CONTENTS REVEALED TO OUTSIDE PARTIES WITHOUT THE WRITTEN                                      | 3D  | U\/ 4042 |
| CHECKED | CJW      | 07/19/2018 | WAS:                     | <br>CONSENT OF VIKING PUMP, INC.                                                                            |     | 117-4002 |