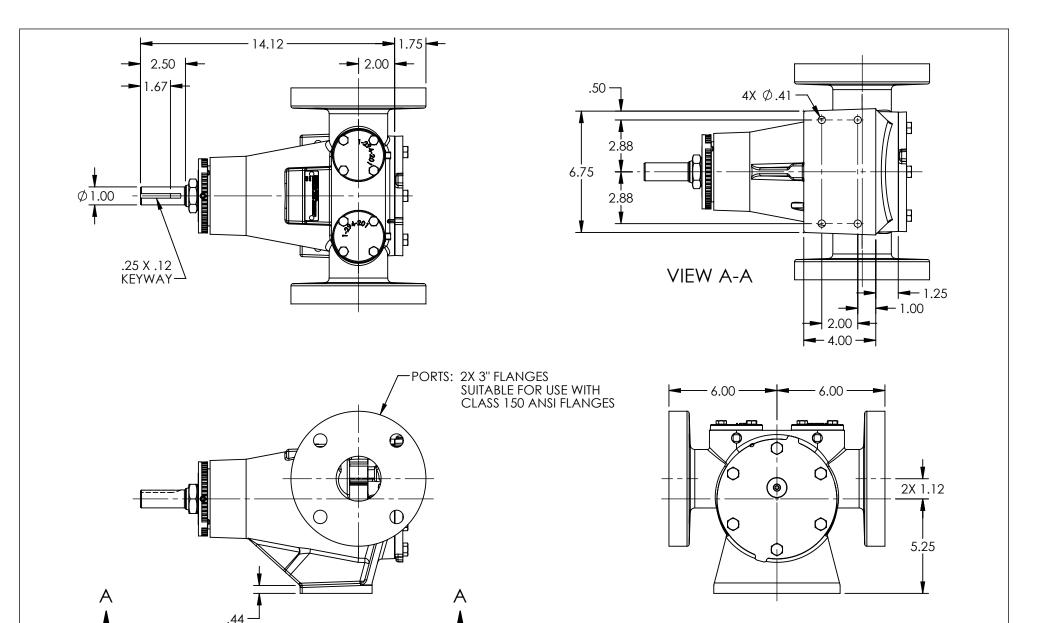

STANDARD MODELS: AS4197, AK4197

NOTES:
1. ALL DIMENSIONS ARE FOR REFERENCE ONLY.

| DRAWN   | sjakel | 05/02/2019 | DIMENSIONS ARE IN INCHES PROJECT: DIMAD | A Unit of IDEX Corporation<br>Cedar Falls, IA 50613<br>U.S.A. |                              | .SI) | DWG. NO.<br>AV-854                      | SHEET 1 OF 1 | REV. B.0<br>05/23/2019 |
|---------|--------|------------|-----------------------------------------|---------------------------------------------------------------|------------------------------|------|-----------------------------------------|--------------|------------------------|
| CHECKED | BAM    | 05/23/2019 | WAS:                                    |                                                               | CONSENT OF VIKING PUMP, INC. |      | / \ \ \ \ \ \ \ \ \ \ \ \ \ \ \ \ \ \ \ |              | 03/23/2019             |