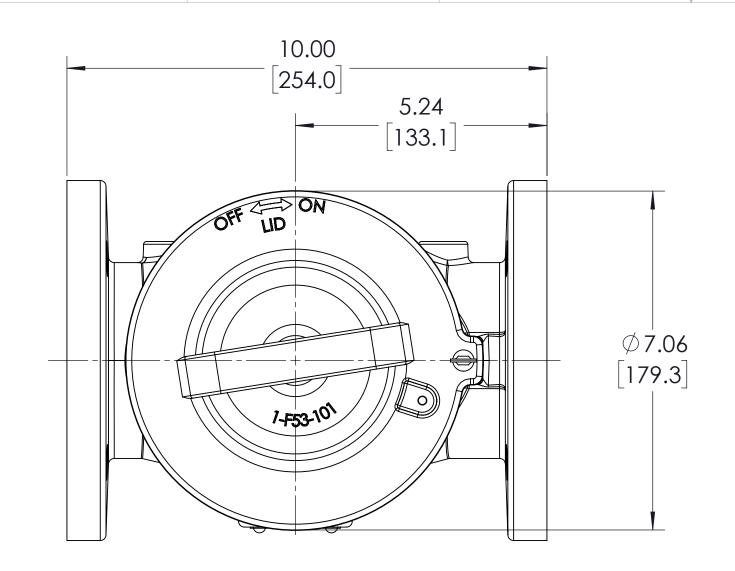

VIKING PUMP, INC.
A Unit of IDEX Corporation
Cedar Falls, IA 50613 U.S.A. THIS DRAWING IS THE PROPERTY OF VIKING PUMP, INC. AND IS PROPRIETARY IN GENERAL AND DETAIL. IT SHALL NOT BE COPIED OR ITS CONTENTS REVEALED TO OUTSIDE PARTIES WITHOUT THE WRITTEN CONSENT OF VIKING PUMP, INC. STRAINER ASSEMBLY, 3" FLANGES - MODELS F-1030-FIRN-XXX, F-1030-FSST-XXX

SIZE DWG. NO. F-1030-F SHEET 1 OF 1

3

3