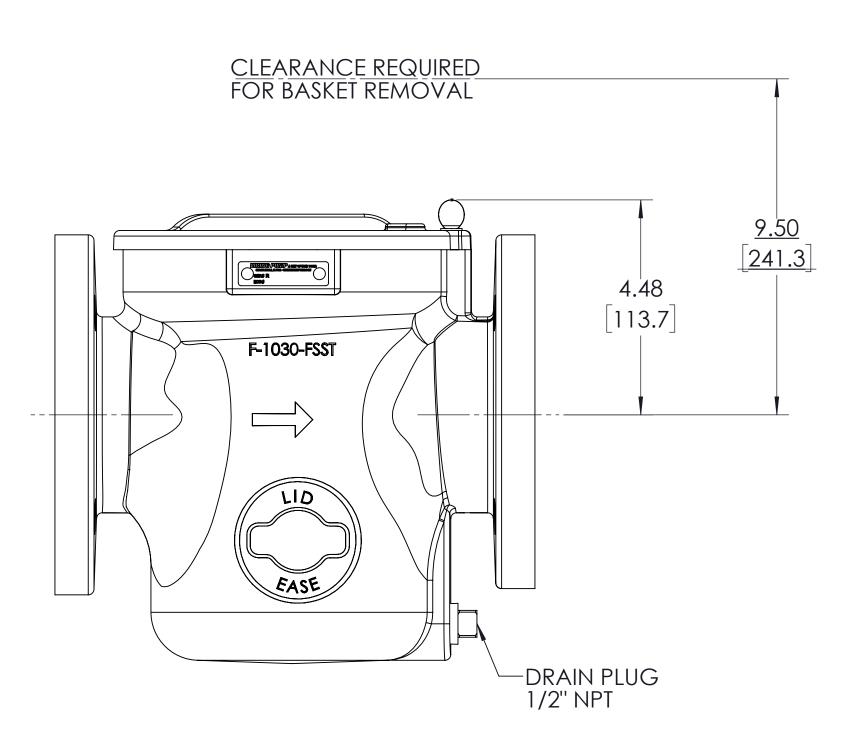

VIKING PUMP, INC.
A Unit of IDEX Corporation
Cedar Falls, IA 50613 U.S.A. THIS DRAWING IS THE PROPERTY OF VIKING PUMP, INC. AND IS PROPRIETARY IN GENERAL AND DETAIL. IT SHALL NOT BE COPIED OR ITS CONTENTS REVEALED TO OUTSIDE PARTIES WITHOUT THE WRITTEN CONSENT OF VIKING PUMP, INC. STRAINER ASSEMBLY, 3" FLANGES - MODELS F-1030-FIRN-XXX, F-1030-FSST-XXX

SIZE DWG. NO. F-1030-F SHEET 1 OF 1

3

3