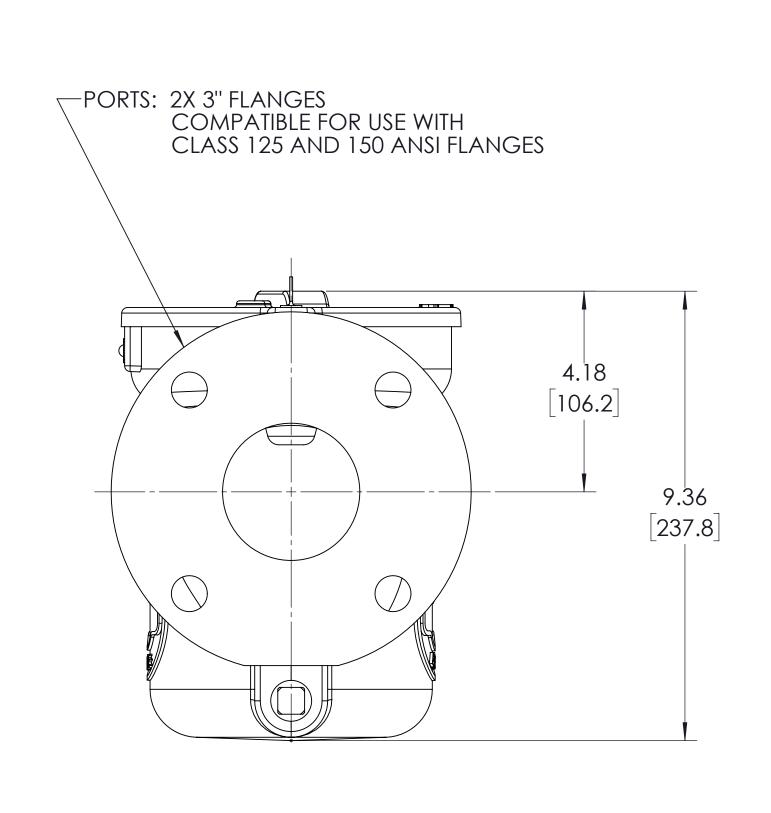

VIKING PUMP, INC.
A Unit of IDEX Corporation
Cedar Falls, IA 50613 U.S.A. THIS DRAWING IS THE PROPERTY OF VIKING PUMP, INC. AND IS PROPRIETARY IN GENERAL AND DETAIL. IT SHALL NOT BE COPIED OR ITS CONTENTS REVEALED TO OUTSIDE PARTIES WITHOUT THE WRITTEN CONSENT OF VIKING PUMP, INC. STRAINER ASSEMBLY, 3" FLANGES - MODELS F-1030-FIRN-XXX, F-1030-FSST-XXX

SIZE DWG. NO. F-1030-F SHEET 1 OF 1

3

3