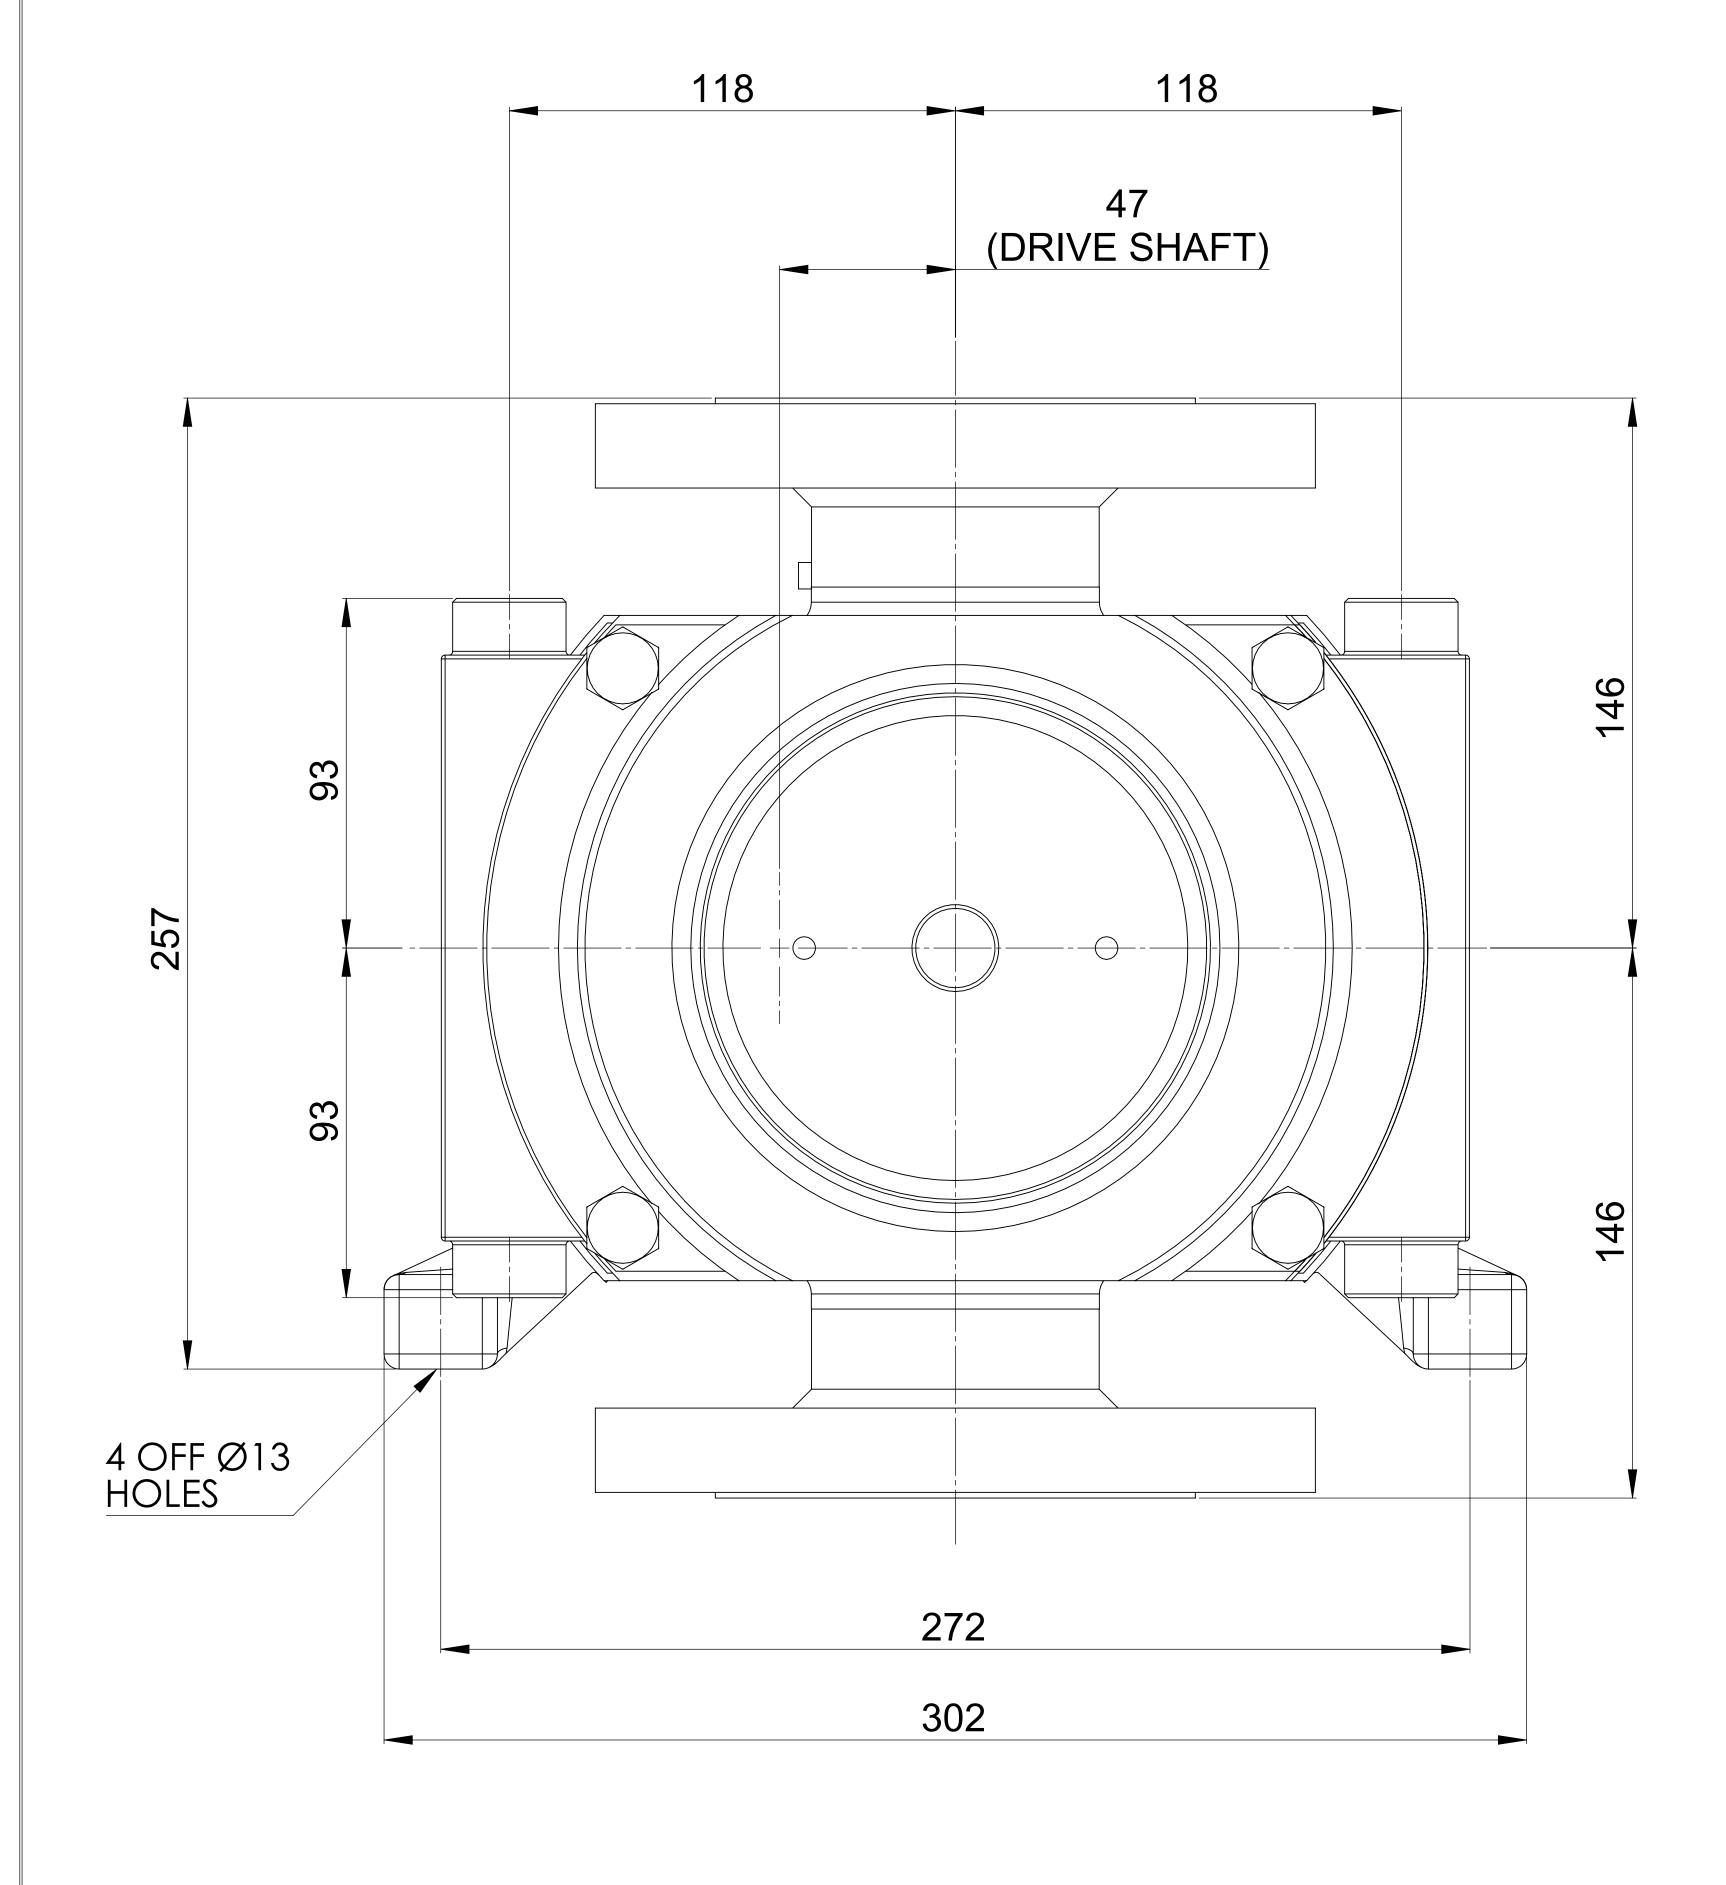

## PUMP INFORMATION PUMP MODEL MULTIPUMP MP30/0113/07 INLET CONNECTION 3" ASA/ANSI 150 lb RF OUTLET CONNECTION 3" ASA/ANSI 150 lb RF SPECIAL FEATURES SPRING PRV ROTORCASE JACKET

THIS IS NOT A CERTIFIED DRAWING, USE FOR GENERAL INSTALLATION ONLY