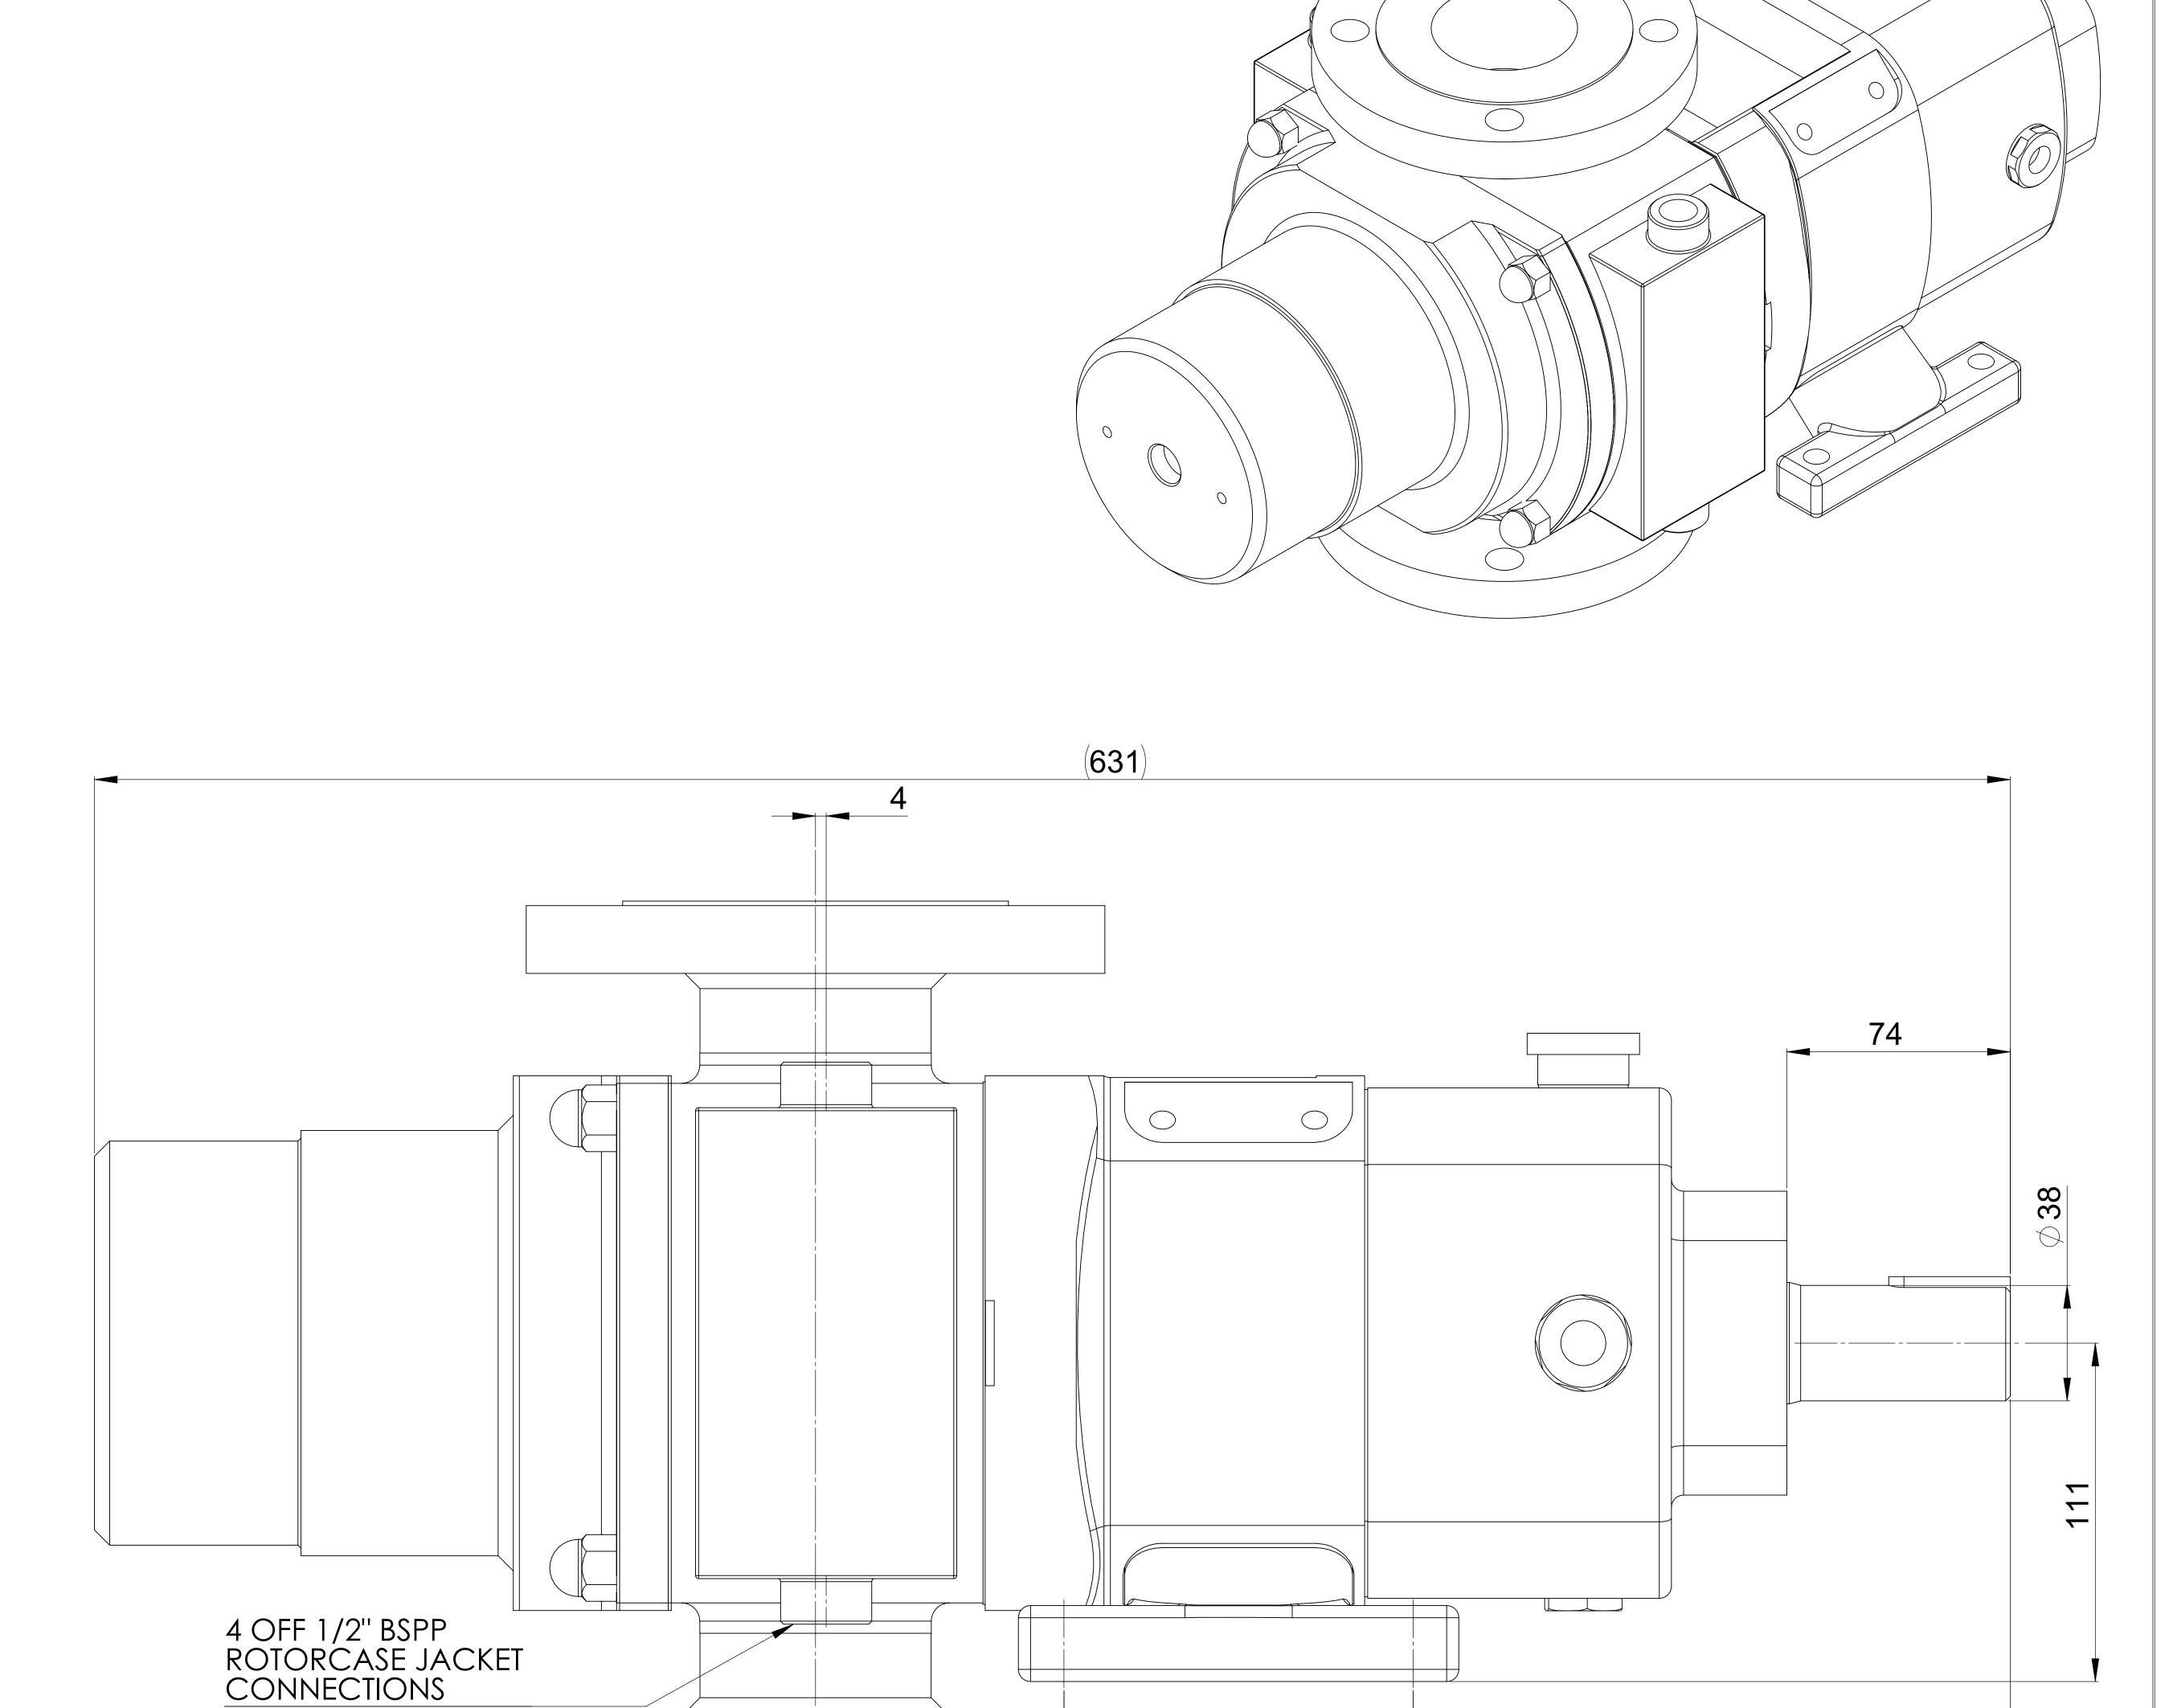

## PUMP INFORMATION PUMP MODEL MULTIPUMP MP30/0113/07 INLET CONNECTION 3" ASA/ANSI 150 lb RF OUTLET CONNECTION 3" ASA/ANSI 150 lb RF SPECIAL FEATURES SPRING PRV ROTORCASE JACKET

THIS IS NOT A CERTIFIED DRAWING, USE FOR GENERAL INSTALLATION ONLY