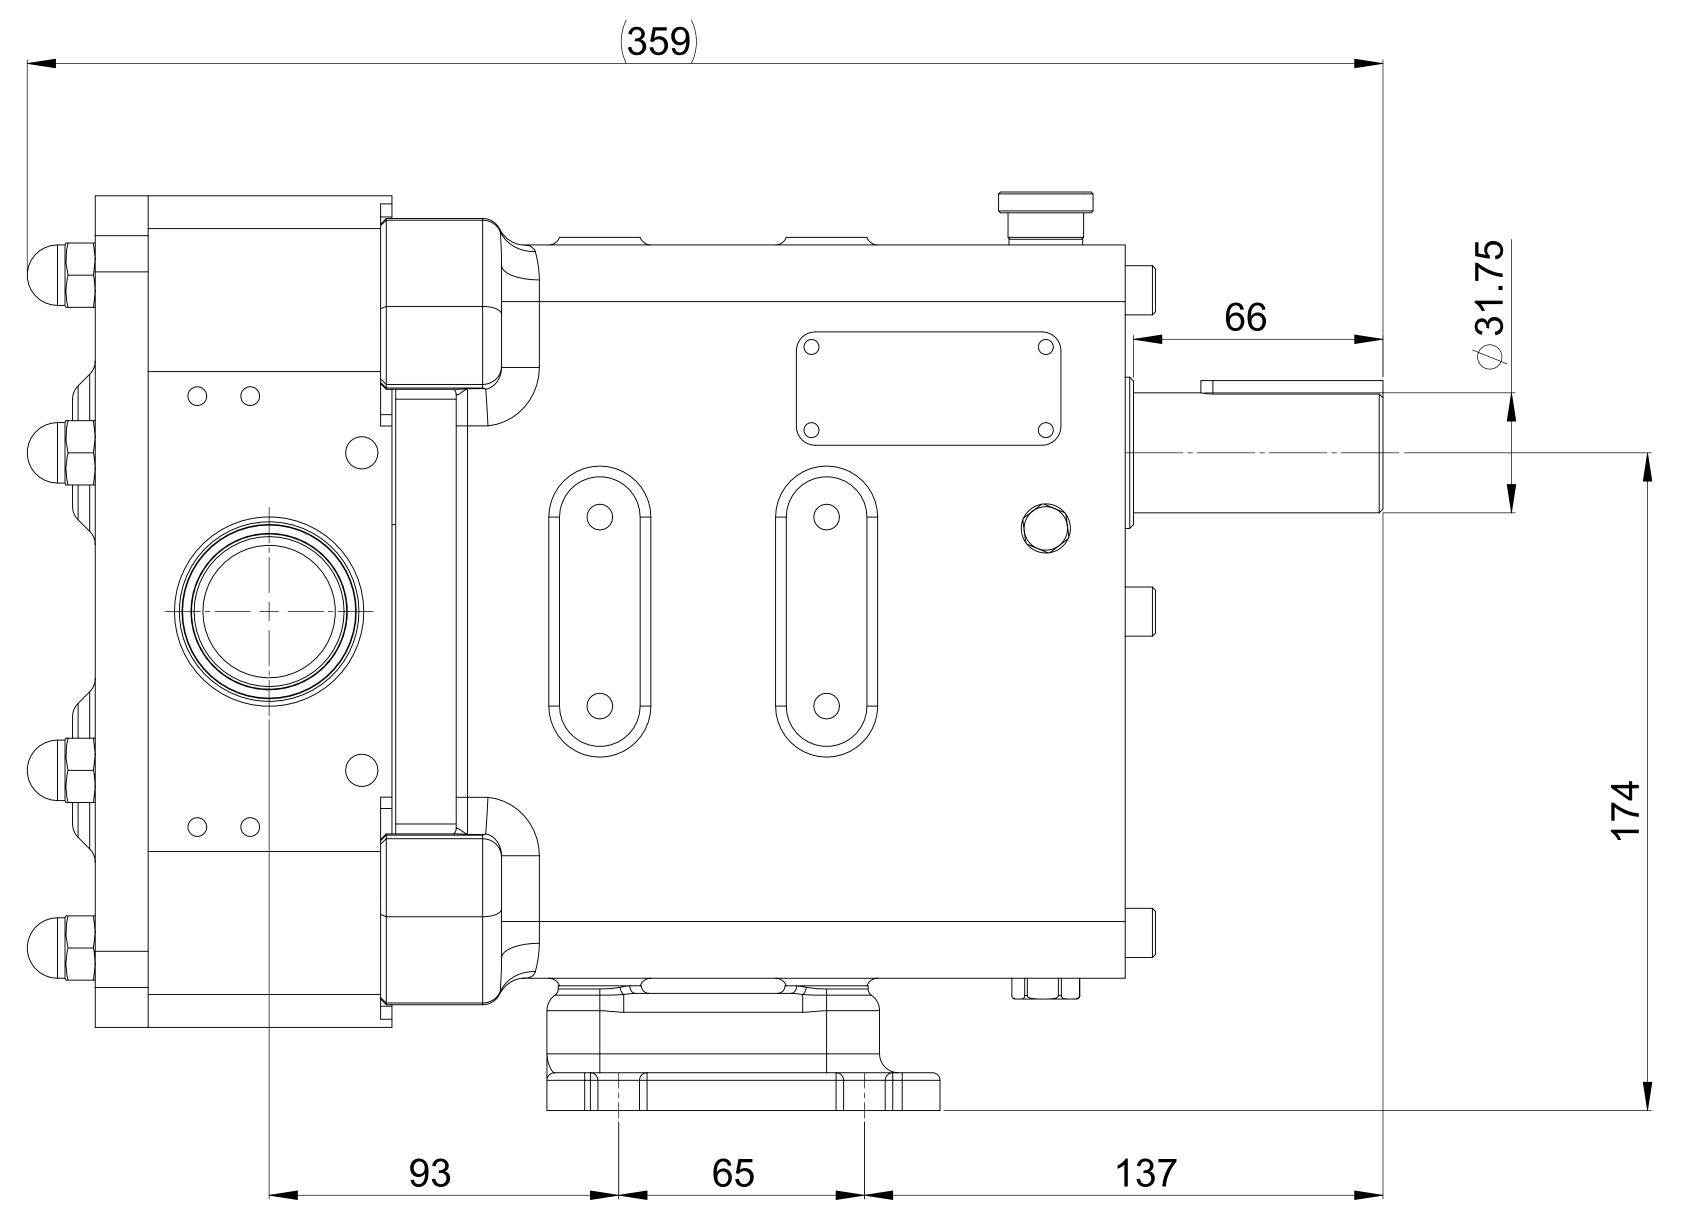

| GENERAL ARRANGEMENT DETAILS |                                  |  |  |  |  |  |  |
|-----------------------------|----------------------------------|--|--|--|--|--|--|
| PUMP INFORMATION            |                                  |  |  |  |  |  |  |
| PUMP MODEL                  | REVOLUTION - TWIN WING R0300X/17 |  |  |  |  |  |  |
| INLET CONNECTION            | 1.5" TRI-CLAMP (3A)              |  |  |  |  |  |  |
| OUTLET CONNECTION           | 1.5" TRI-CLAMP (3A)              |  |  |  |  |  |  |
| SPECIAL FEATURES            | NONE                             |  |  |  |  |  |  |
|                             |                                  |  |  |  |  |  |  |