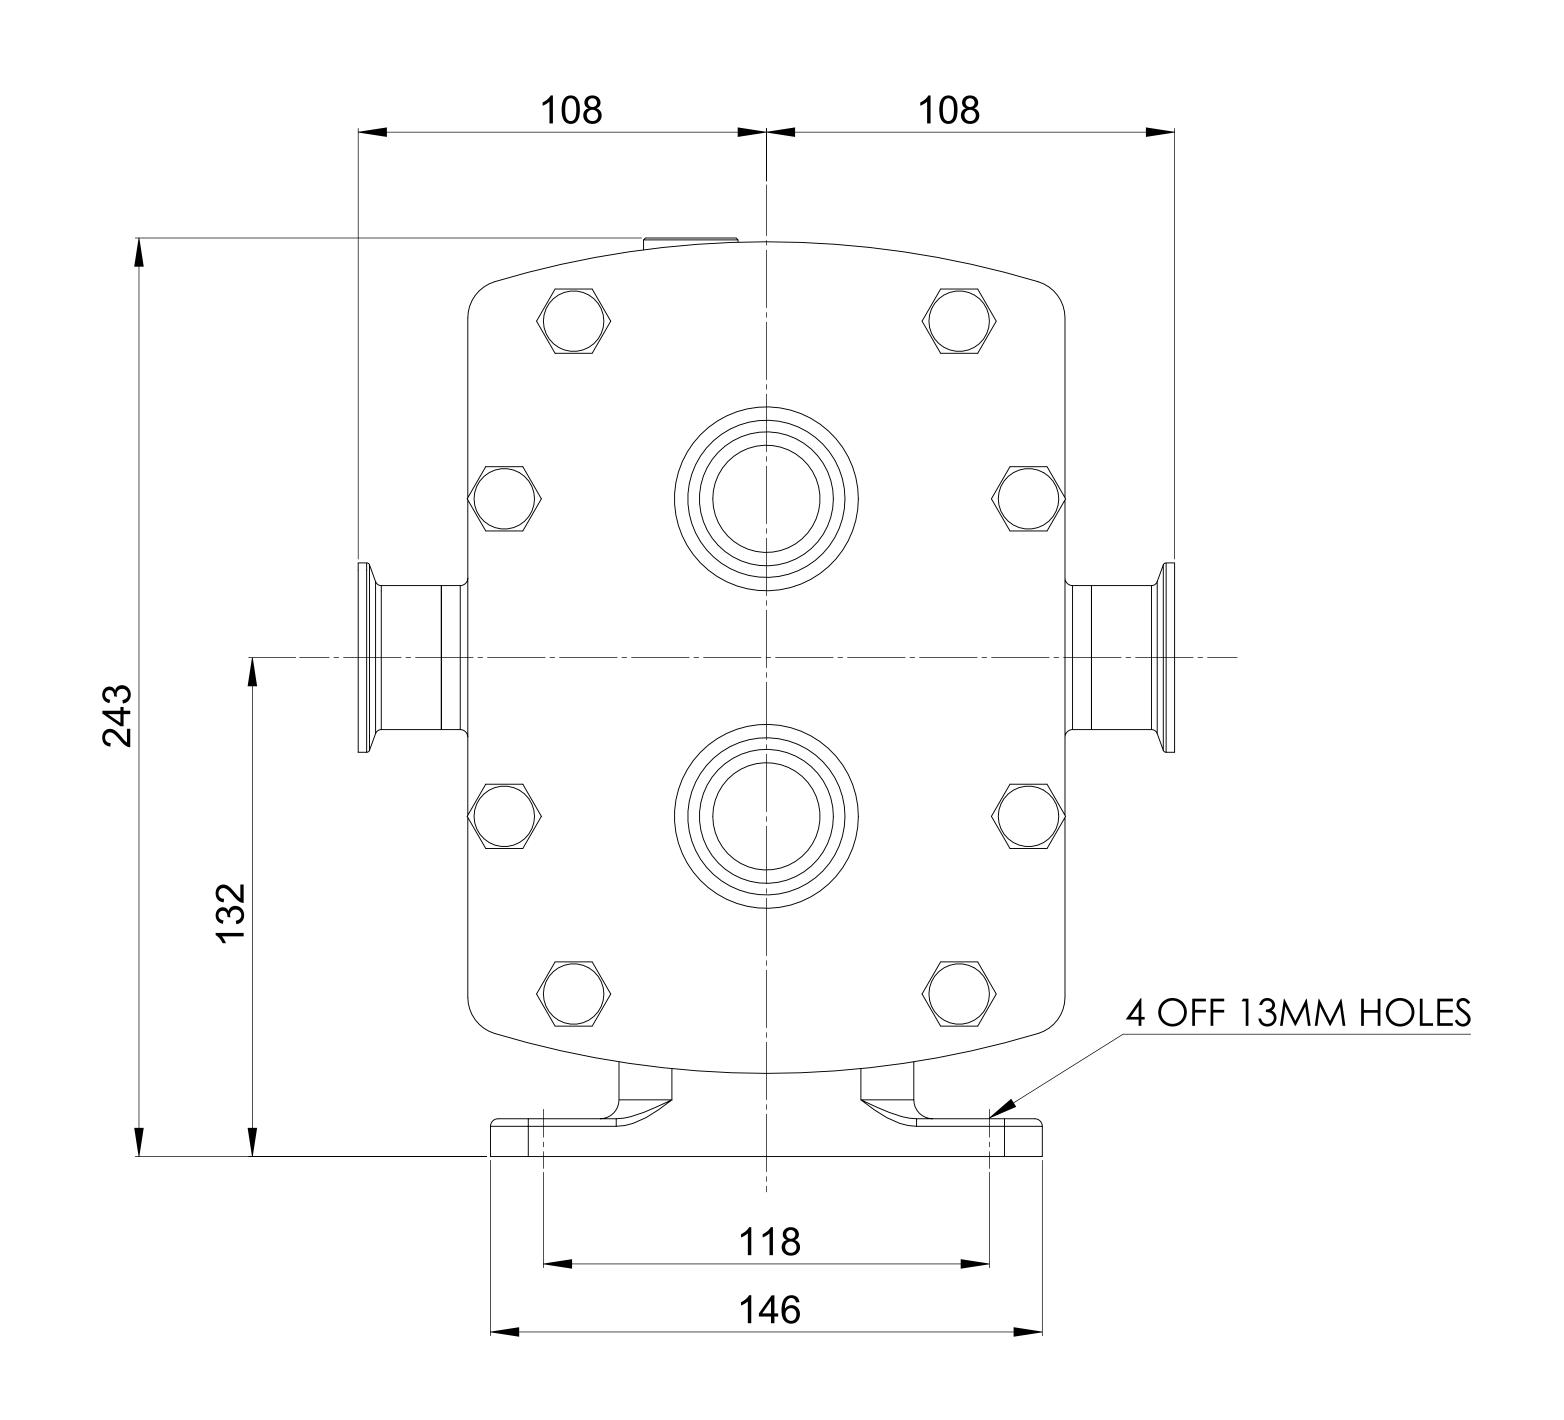

| GENERAL ARRANGEMENT DETAILS |                                  |  |  |  |  |  |  |
|-----------------------------|----------------------------------|--|--|--|--|--|--|
| PUMP INFORMATION            |                                  |  |  |  |  |  |  |
| PUMP MODEL                  | REVOLUTION - TWIN WING R0300X/17 |  |  |  |  |  |  |
| INLET CONNECTION            | 1.5" TRI-CLAMP (3A)              |  |  |  |  |  |  |
| OUTLET CONNECTION           | 1.5" TRI-CLAMP (3A)              |  |  |  |  |  |  |
| SPECIAL FEATURES            | NONE                             |  |  |  |  |  |  |
|                             |                                  |  |  |  |  |  |  |