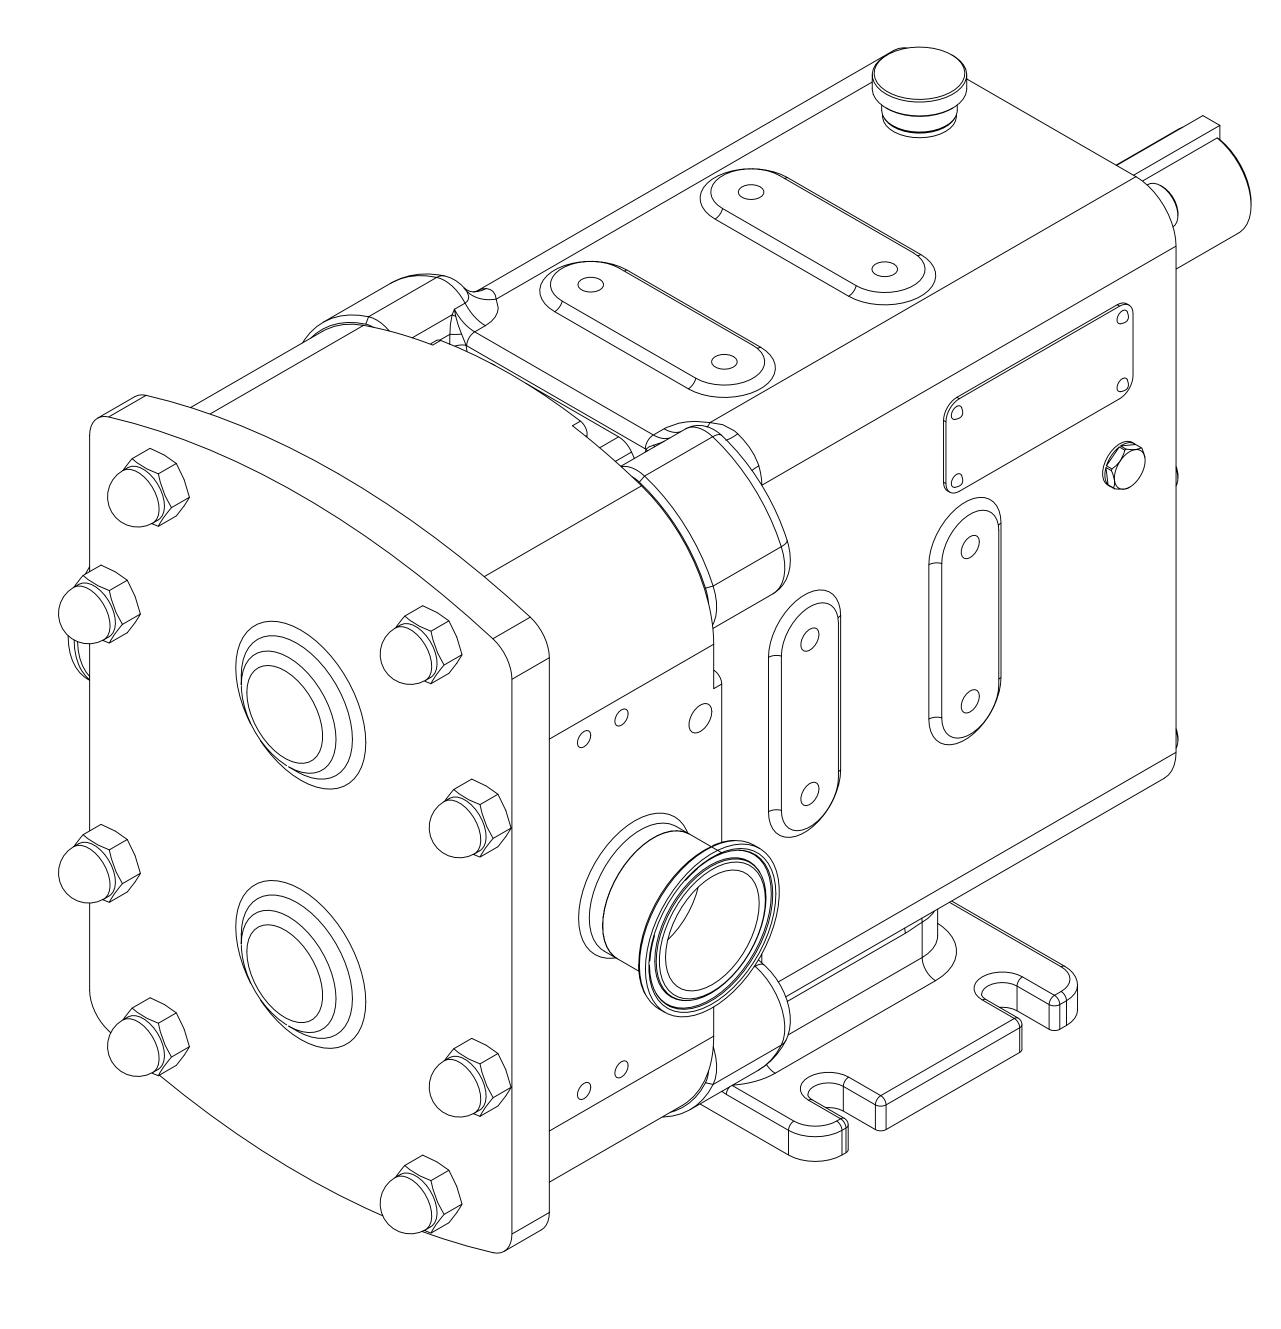

| GENERAL ARRANGEMENT DETAILS |                                  |  |  |  |  |  |  |
|-----------------------------|----------------------------------|--|--|--|--|--|--|
| PUMP INFORMATION            |                                  |  |  |  |  |  |  |
| PUMP MODEL                  | REVOLUTION - TWIN WING R0300X/17 |  |  |  |  |  |  |
| INLET CONNECTION            | 1.5" TRI-CLAMP (3A)              |  |  |  |  |  |  |
| OUTLET CONNECTION           | 1.5" TRI-CLAMP (3A)              |  |  |  |  |  |  |
| SPECIAL FEATURES            | NONE                             |  |  |  |  |  |  |
|                             |                                  |  |  |  |  |  |  |