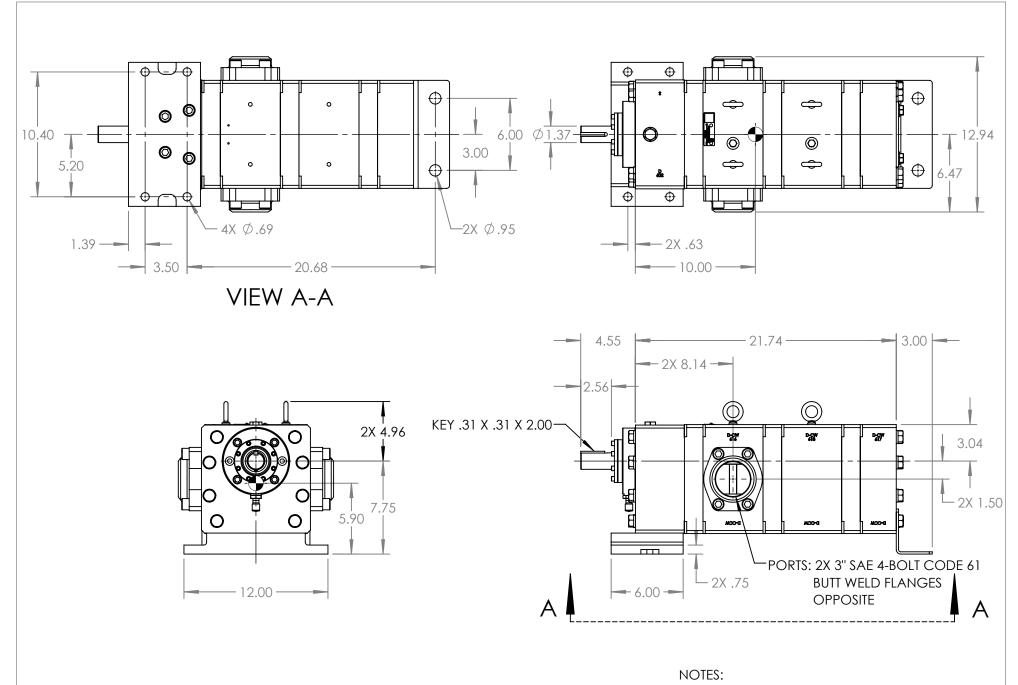

MODELS: GB-41445-K0O, GB-41445-K1O, GB-41445-R0O, GB-41445-R1O ALL DIMENSIONS ARE FOR REFERENCE ONLY.

| ST | TATE   | Released    | 07/21/2020 | - INCHES        | <i>VIKING</i> |                                 | VIKING PUMP, INC. AND IS PROPRIETARY<br>IN GENERAL AND DETAIL. IT SHALL NOT BE | 0.0 | DWG. NO.  | SHEET 1 OF 1 | REV. A.0   |
|----|--------|-------------|------------|-----------------|---------------|---------------------------------|--------------------------------------------------------------------------------|-----|-----------|--------------|------------|
| DI | RAWN   | bmanternach |            | PROJECT:E302    | DIIMD         | Cedar Falls, IA 50613<br>U.S.A. | COPIED OR ITS CONTENTS REVEALED TO OUTSIDE PARTIES WITHOUT THE WRITTEN         | 3D  | GPV-1445  | -019-11      | 07/01/0000 |
| CI | HECKED | GDJ         | 07/20/2020 | WAS: EX-E302-23 | PUINIP        |                                 | CONSENT OF VIKING PUMP, INC.                                                   |     | GF V-1443 | -017-0       | 07/21/2020 |