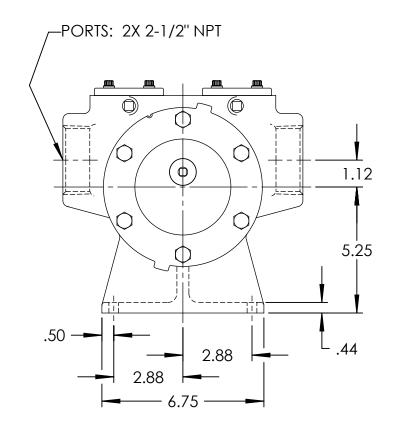

STANDARD MODELS: AS4195, AK4195

| CHECKED | JDP      | 12/01/2010 | WAS:     | PUMP   |                                                 | CONSENT OF VIKING PUMP, INC.           |    | A V-734  |              | 12/02/2010 |
|---------|----------|------------|----------|--------|-------------------------------------------------|----------------------------------------|----|----------|--------------|------------|
| DRAWN   | sjakel   | 11/30/2010 | PROJECT: |        | Cedar Falls, IA 50613<br>U.S.A.                 | OUTSIDE PARTIES WITHOUT THE WRITTEN    | ZU | AV-954   |              | 10/00/0010 |
|         |          |            |          |        |                                                 | IN GENERAL AND DEIAIL, II SHALL NOT BE | 20 |          |              |            |
| STATE   | Released | 12/02/2010 | INCHES   | VIKING | VIKING PUMP, INC.<br>A Unit of IDEX Corporation | VIKING PUMP, INC. AND IS PROPRIETARY   |    | DWG. NO. | SHEET 1 OF 1 | REV. A.0   |