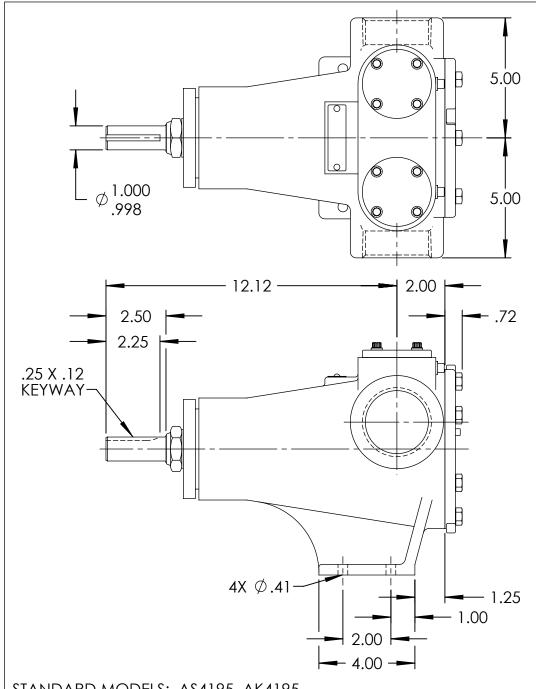

STANDARD MODELS: AS4195, AK4195

| CHECKED | JDP      | 12/01/2010 | WAS:     | PUMP   |                                                 | CONSENT OF VIKING PUMP, INC.           |    | A V-734  |              | 12/02/2010 |
|---------|----------|------------|----------|--------|-------------------------------------------------|----------------------------------------|----|----------|--------------|------------|
| DRAWN   | sjakel   | 11/30/2010 | PROJECT: |        | Cedar Falls, IA 50613<br>U.S.A.                 | OUTSIDE PARTIES WITHOUT THE WRITTEN    | ZU | AV-954   |              | 10/00/0010 |
|         |          |            |          |        |                                                 | IN GENERAL AND DEIAIL, II SHALL NOT BE | 20 |          |              |            |
| STATE   | Released | 12/02/2010 | INCHES   | VIKING | VIKING PUMP, INC.<br>A Unit of IDEX Corporation | VIKING PUMP, INC. AND IS PROPRIETARY   |    | DWG. NO. | SHEET 1 OF 1 | REV. A.0   |