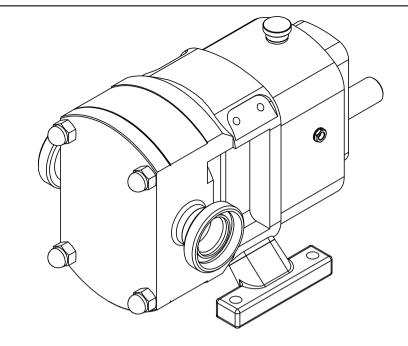

| PUMP INFORMATION  |                |
|-------------------|----------------|
| PUMP MODEL        | CP20/0020      |
| INLET CONNECTION  | 1.5" DIN 11851 |
| OUTLET CONNECTION | 1.5" DIN 11851 |
| SPECIAL FEATURES  | NONE           |