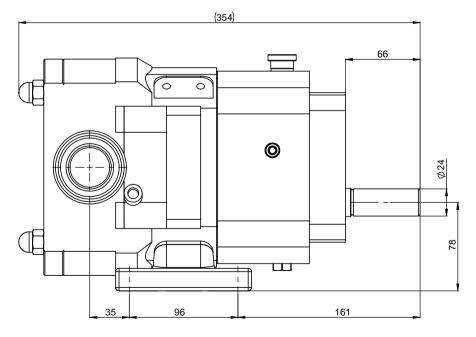

| PUMP INFORMATION  |                |
|-------------------|----------------|
| PUMP MODEL        | CP20/0020      |
| INLET CONNECTION  | 1.5" DIN 11851 |
| OUTLET CONNECTION | 1.5" DIN 11851 |
| SPECIAL FEATURES  | NONE           |

THIS IS NOT A CERTIFIED DRAWING, USE FOR GENERAL INSTALLATION ONLY

|                                                                                                                                                                                        |                                                                                        |                                                                           |            |           | ISSUED  |                     |  | 16/02/2015 |
|----------------------------------------------------------------------------------------------------------------------------------------------------------------------------------------|----------------------------------------------------------------------------------------|---------------------------------------------------------------------------|------------|-----------|---------|---------------------|--|------------|
|                                                                                                                                                                                        |                                                                                        |                                                                           |            | AMENDMENT |         |                     |  | DATE       |
| wright flow                                                                                                                                                                            | COPYRIGHT:<br>THIS DRAWING IS THE SOLE<br>PROPERTY OF                                  | UNLESS OTHERWISE STATED:<br>ALL DIMENSIONS <u>+</u> 2.50<br><u>+</u> 2.0° | PROJECTION | DRAWN     | CHECKED | GENERAL ARRANGEMENT |  |            |
| HIGHRELD INDUSTRIAL ESTATE,<br>EASTBOURNE,<br>EASTBOURNE,<br>TEL: (+44) 1323 509211<br>WRIGHT FLOW TECHNOLOGIES LTD.<br>IN PART OR FULL WITHOUT PRIOR<br>WRIGHT FLOW TECHNOLOGIES LTD. | DO NOT SCALE THIS DRAWING<br>REMOVE BURRS AND SHARP EDGES<br>DIMENSIONS IN MILLIMETRES | <b>\$</b>                                                                 | КСВ        | IPJB      | GA30    | 08                  |  |            |