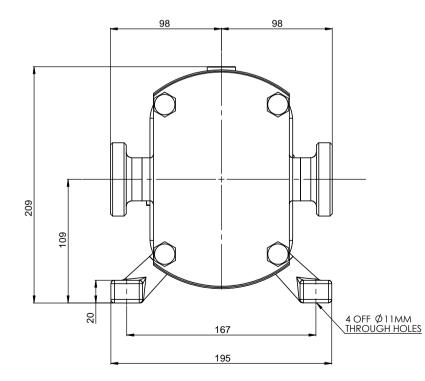

| PUMP INFORMATION  |                |
|-------------------|----------------|
| PUMP MODEL        | CP20/0020      |
| INLET CONNECTION  | 1.5" DIN 11851 |
| OUTLET CONNECTION | 1.5" DIN 11851 |
| SPECIAL FEATURES  | NONE           |

THIS IS NOT A CERTIFIED DRAWING, USE FOR GENERAL INSTALLATION ONLY

|                                                                                                                                                                                        |                                                                                        |                                                                           |            |           | ISSUED  |                     |  | 16/02/2015 |
|----------------------------------------------------------------------------------------------------------------------------------------------------------------------------------------|----------------------------------------------------------------------------------------|---------------------------------------------------------------------------|------------|-----------|---------|---------------------|--|------------|
|                                                                                                                                                                                        |                                                                                        |                                                                           |            | AMENDMENT |         |                     |  | DATE       |
| wright flow                                                                                                                                                                            | COPYRIGHT:<br>THIS DRAWING IS THE SOLE<br>PROPERTY OF                                  | UNLESS OTHERWISE STATED:<br>ALL DIMENSIONS <u>+</u> 2.50<br><u>+</u> 2.0° | PROJECTION | DRAWN     | CHECKED | GENERAL ARRANGEMENT |  |            |
| HIGHRELD INDUSTRIAL ESTATE,<br>EASTBOURNE,<br>EASTBOURNE,<br>TEL: (+44) 1323 509211<br>WRIGHT FLOW TECHNOLOGIES LTD.<br>IN PART OR FULL WITHOUT PRIOR<br>WRIGHT FLOW TECHNOLOGIES LTD. | DO NOT SCALE THIS DRAWING<br>REMOVE BURRS AND SHARP EDGES<br>DIMENSIONS IN MILLIMETRES | <b>\$</b>                                                                 | КСВ        | IPJB      | GA30    | 08                  |  |            |