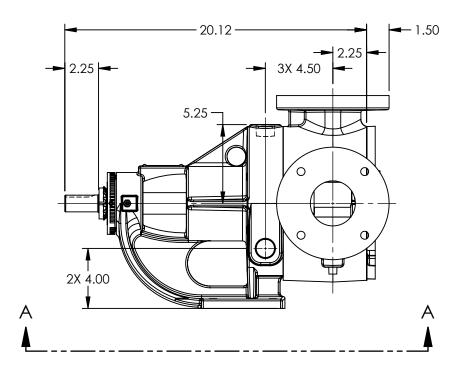

STANDARD MODELS: LL724, LL4724

NOTES:
1. ALL DIMENSIONS ARE FOR REFERENCE ONLY.

| STATE   | Released | 02/15/2018 | DIMENSIONS ARE IN<br>INCHES | VIKING | VIKING PUMP, INC. | THIS DRAWING IS THE PROPERTY OF<br>VIKING PUMP, INC. AND IS PROPRIETARY<br>IN GENERAL AND DETAIL. IT SHALL NOT BE | <br>DWG. NO. | SHEET 1 OF 1 | REV. A.0   |
|---------|----------|------------|-----------------------------|--------|-------------------|-------------------------------------------------------------------------------------------------------------------|--------------|--------------|------------|
| DRAWN   | sjakel   | 1/23/2018  | PROJECT:                    | PUMP   |                   | COPIED OR ITS CONTENTS REVEALED TO<br>OUTSIDE PARTIES WITHOUT THE WRITTEN                                         | LV-3093      |              | 00/15/0010 |
| CHECKED | BAM      | 02/15/2018 | WAS:                        | PUINP  |                   | CONSENT OF VIKING PUMP, INC.                                                                                      | LV-3073      |              | 02/15/2018 |