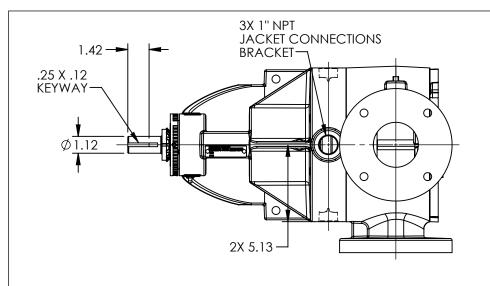

STANDARD MODELS: LL724, LL4724

NOTES:
1. ALL DIMENSIONS ARE FOR REFERENCE ONLY.

| STATE   | Released | 02/15/2018 | DIMENSIONS ARE IN<br>INCHES | VIKING | VIKING PUMP, INC. | THIS DRAWING IS THE PROPERTY OF<br>VIKING PUMP, INC. AND IS PROPRIETARY<br>IN GENERAL AND DETAIL. IT SHALL NOT BE | <br>DWG. NO. | SHEET 1 OF 1 | REV. A.0   |
|---------|----------|------------|-----------------------------|--------|-------------------|-------------------------------------------------------------------------------------------------------------------|--------------|--------------|------------|
| DRAWN   | sjakel   | 1/23/2018  | PROJECT:                    | PUMP   |                   | COPIED OR ITS CONTENTS REVEALED TO<br>OUTSIDE PARTIES WITHOUT THE WRITTEN                                         | LV-3093      |              | 00/15/0010 |
| CHECKED | BAM      | 02/15/2018 | WAS:                        | PUINP  |                   | CONSENT OF VIKING PUMP, INC.                                                                                      | LV-3073      |              | 02/15/2018 |