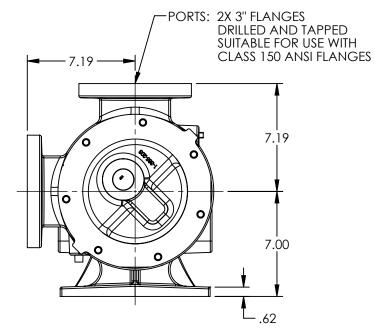

STANDARD MODELS: LL724, LL4724

NOTES:
1. ALL DIMENSIONS ARE FOR REFERENCE ONLY.

| STATE   | Released | 02/15/2018 | DIMENSIONS ARE IN<br>INCHES | VIKING | VIKING PUMP, INC. | THIS DRAWING IS THE PROPERTY OF<br>VIKING PUMP, INC. AND IS PROPRIETARY<br>IN GENERAL AND DETAIL. IT SHALL NOT BE | <br>DWG. NO. | SHEET 1 OF 1 | REV. A.0   |
|---------|----------|------------|-----------------------------|--------|-------------------|-------------------------------------------------------------------------------------------------------------------|--------------|--------------|------------|
| DRAWN   | sjakel   | 1/23/2018  | PROJECT:                    | PUMP   |                   | COPIED OR ITS CONTENTS REVEALED TO<br>OUTSIDE PARTIES WITHOUT THE WRITTEN                                         | LV-3093      |              | 00/15/0010 |
| CHECKED | BAM      | 02/15/2018 | WAS:                        | PUINP  |                   | CONSENT OF VIKING PUMP, INC.                                                                                      | LV-3073      |              | 02/15/2018 |