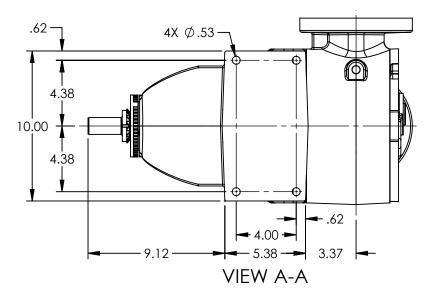

STANDARD MODELS: LL724, LL4724

NOTES:
1. ALL DIMENSIONS ARE FOR REFERENCE ONLY.

| STATE   | Released | 02/15/2018 | DIMENSIONS ARE IN<br>INCHES | VIKING | VIKING PUMP, INC. | THIS DRAWING IS THE PROPERTY OF<br>VIKING PUMP, INC. AND IS PROPRIETARY<br>IN GENERAL AND DETAIL. IT SHALL NOT BE | <br>DWG. NO. | SHEET 1 OF 1 | REV. A.0   |
|---------|----------|------------|-----------------------------|--------|-------------------|-------------------------------------------------------------------------------------------------------------------|--------------|--------------|------------|
| DRAWN   | sjakel   | 1/23/2018  | PROJECT:                    | PUMP   |                   | COPIED OR ITS CONTENTS REVEALED TO<br>OUTSIDE PARTIES WITHOUT THE WRITTEN                                         | LV-3093      |              | 00/15/0010 |
| CHECKED | BAM      | 02/15/2018 | WAS:                        | PUINP  |                   | CONSENT OF VIKING PUMP, INC.                                                                                      | LV-3073      |              | 02/15/2018 |