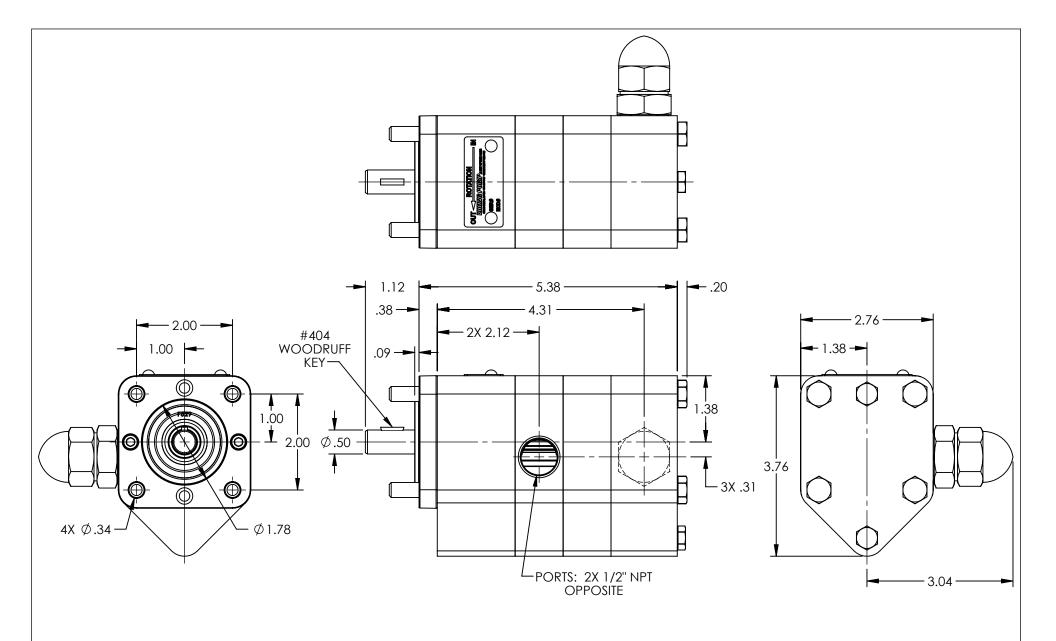

## NOTES:

- 1. RELIEF VALVE IS SHOWN FOR CLOCKWISE ROTATION, VALVE IS ON OPPOSITE SIDE FOR COUNTER-CLOCKWISE ROTATION.

  2. ALL DIMENSIONS ARE FOR REFERENCE ONLY.

STANDARD MODELS: SG-40510-G0V, SG-40510-G1V, SGN-40510-G0V, SGN-40510-G1V