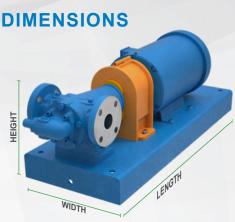

## **CURVES**

HL4197-SEP1 pump with motor mounted on base

| ľ | Model       | Motor<br>Frame Size | Length<br>(inches) | Width<br>(inches) | Height<br>(inches) |
|---|-------------|---------------------|--------------------|-------------------|--------------------|
| 1 | INIOUEI     | Traine Size         | (inches)           | (inches)          | (inches)           |
|   | GG4197-SEP1 | 143/5T              | 25"                | 10"               | 9"                 |
|   | HJ4197-SEP1 | 143/5T              | 26"                | 10"               | 12"                |
|   | HL4197-SEP1 | 143/5T              | 26"                | 10"               | 12"                |
|   | AS4197-SEP1 | 182/4T              | 31"                | 12"               | 16"                |
|   | AK4197-SEP1 | 213/5T              | 36"                | 12"               | 16"                |
|   | AL4197-SEP1 | 213/5T              | 36"                | 12"               | 16"                |