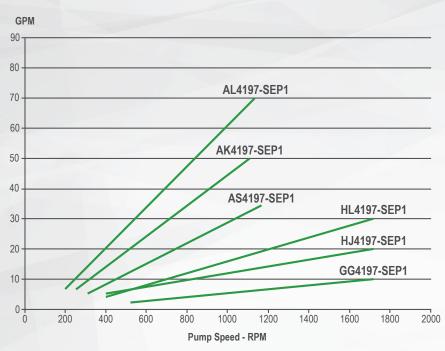

### PERFORMANCE

One-piece casing ensures alignment for maximum bearing and seal life

|             | Standard Class<br>150 Flanged Ports | Nomin<br>(60 | al Flow<br>Hz) | Max. Differential<br>Pressure | Temperature Range |             | Shipping<br>Weight |
|-------------|-------------------------------------|--------------|----------------|-------------------------------|-------------------|-------------|--------------------|
| Model       | Port Size                           | GPM          | RPM            | PSIG                          | °F                | °C          | Lbs.               |
| GG4197-SEP1 | 1"                                  | 10           | 1750           | 200                           | -95 to +225       | -70 to +105 | 20                 |
| HJ4197-SEP1 | 1.5"                                | 20           | 1750           | 200                           | -95 to +225       | -70 to +105 | 50                 |
| HL4197-SEP1 | 1.5"                                | 30           | 1750           | 200                           | -95 to +225       | -70 to +105 | 50                 |
| AS4197-SEP1 | 3"                                  | 35           | 1150           | 200                           | -95 to +225       | -70 to +105 | 115                |
| AK4197-SEP1 | 3"                                  | 50           | 1150           | 200                           | -95 to +225       | -70 to +105 | 115                |
| AL4197-SEP1 | 3"                                  | 75           | 1150           | 200                           | -95 to +225       | -70 to +105 | 120                |

NOTE: Please contact Viking Pump for performance curves specific to your application.

## **CURVES**

HL4197-SEP1 pump with motor mounted on base

| ľ | Model       | Motor<br>Frame Size | Length<br>(inches) | Width<br>(inches) | Height<br>(inches) |
|---|-------------|---------------------|--------------------|-------------------|--------------------|
| 1 | INIOUEI     | Traine Size         | (inches)           | (inches)          | (inches)           |
|   | GG4197-SEP1 | 143/5T              | 25"                | 10"               | 9"                 |
|   | HJ4197-SEP1 | 143/5T              | 26"                | 10"               | 12"                |
|   | HL4197-SEP1 | 143/5T              | 26"                | 10"               | 12"                |
|   | AS4197-SEP1 | 182/4T              | 31"                | 12"               | 16"                |
|   | AK4197-SEP1 | 213/5T              | 36"                | 12"               | 16"                |
|   | AL4197-SEP1 | 213/5T              | 36"                | 12"               | 16"                |