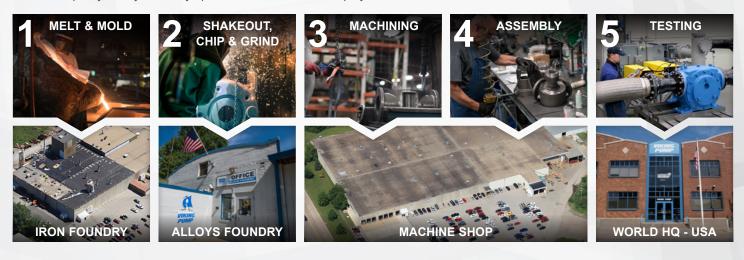

## **VERTICALLY INTEGRATED PRODUCTION PROCESS:**

Viking Pump operates two foundries, a 250,000+ sq. ft. machining, assembly and testing center, and an extensive product engineering and testing lab in its world headquarters in Cedar Falls, Iowa, USA. This level of vertical integration ensures maximum quality, ability to satisfy special needs, and to meet project schedules.