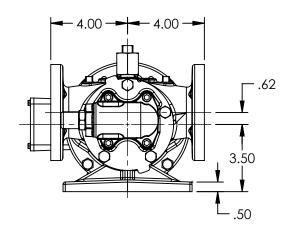

## STANDARD MODELS: HJ897-MDA4-M, HJ897-MDA9-M, HL897-MDA4-M, HL897-MDA9-M

| STATE   | Released | 12/09/2019 | DIMENSIONS ARE IN<br>- INCHES | VIKING |
|---------|----------|------------|-------------------------------|--------|
| DRAWN   | KCheah   | 8/12/2019  | PROJECT:                      |        |
| CHECKED | MEW      | 12/09/2019 | WAS:                          | PUMP   |

VIKING PUMP, INC.
A Unit of IDEX Corporation
Cedar Falls, IA 50613
U.S.A.

U.S.A.

UIS DRAWING
VIKING PUMP, INC.
VIKING

THIS DRAWING IS THE PROPERTY OF VIKING PUMP, INC. AND IS PROPRIETARY IN GENERAL AND DETAIL, IT SHALL NOT BE COPIED OR ITS CONTENTS REVEALED TO OUTSIDE PARTIES WITHOUT THE WRITTEN CONSENT OF VIKING PUMP, INC. NOTES:
1. ALL DIMENSIONS ARE FOR REFERENCE ONLY.

| 3D | DWG. NO.<br>HV-4094 | SHEET 1 OF 1 | REV. A.1   |
|----|---------------------|--------------|------------|
|    | HV-4094             |              | 12/09/2019 |