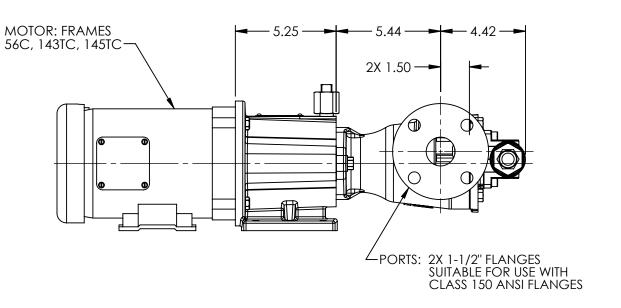

## STANDARD MODELS: HJ897-MDA4-M, HJ897-MDA9-M, HL897-MDA4-M, HL897-MDA9-M

| STATE   | Released | 12/09/2019 | DIMENSIONS ARE IN<br>- INCHES | VIKING |
|---------|----------|------------|-------------------------------|--------|
| DRAWN   | KCheah   | 8/12/2019  | PROJECT:                      |        |
| CHECKED | MEW      | 12/09/2019 | WAS:                          | PUMP   |

VIKING PUMP, INC.
A Unit of IDEX Corporation
Cedar Falls, IA 50613
U.S.A.

U.S.A.

UIS DRAWING
VIKING PUMP, INC.
VIKING

THIS DRAWING IS THE PROPERTY OF VIKING PUMP, INC. AND IS PROPRIETARY IN GENERAL AND DETAIL, IT SHALL NOT BE COPIED OR ITS CONTENTS REVEALED TO OUTSIDE PARTIES WITHOUT THE WRITTEN CONSENT OF VIKING PUMP, INC. NOTES:
1. ALL DIMENSIONS ARE FOR REFERENCE ONLY.

| 3D | DWG. NO.<br>HV-4094 | SHEET 1 OF 1 | REV. A.1   |
|----|---------------------|--------------|------------|
|    | HV-4094             |              | 12/09/2019 |