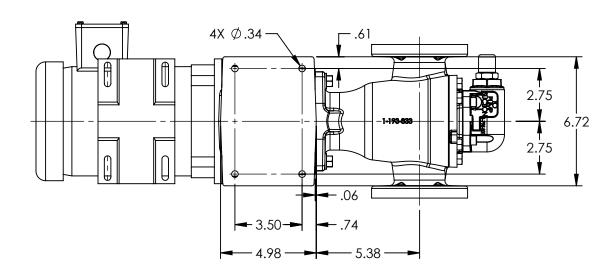

## STANDARD MODELS: HJ897-MDA4-M, HJ897-MDA9-M, HL897-MDA4-M, HL897-MDA9-M

| STATE   | Released | 12/09/2019 | DIMENSIONS ARE IN<br>- INCHES | VIKING |
|---------|----------|------------|-------------------------------|--------|
| DRAWN   | KCheah   | 8/12/2019  | PROJECT:                      |        |
| CHECKED | MEW      | 12/09/2019 | WAS:                          | PUMP   |

VIKING PUMP, INC.
A Unit of IDEX Corporation
Cedar Falls, IA 50613
U.S.A.

U.S.A.

UIS DRAWING
VIKING PUMP, INC.
VIKING

THIS DRAWING IS THE PROPERTY OF VIKING PUMP, INC. AND IS PROPRIETARY IN GENERAL AND DETAIL, IT SHALL NOT BE COPIED OR ITS CONTENTS REVEALED TO OUTSIDE PARTIES WITHOUT THE WRITTEN CONSENT OF VIKING PUMP, INC. NOTES:
1. ALL DIMENSIONS ARE FOR REFERENCE ONLY.

| 3D | DWG. NO.<br>HV-4094 | SHEET 1 OF 1 | REV. A.1   |
|----|---------------------|--------------|------------|
|    | HV-4094             |              | 12/09/2019 |